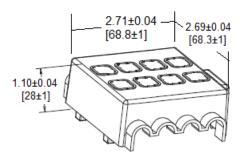

## Type BLC-108-C Fuse Block Cover 8 Pole – Regular Auto Blade Type

www.optifuse.com

(619) 593-5050

## **Specifications:**

Cover for Fuse Block: BLC-108 and BLC-108-G

Material: Clear Polycarbonate

## **Mechanical Dimensions: Inches [mm]**





## **X-ON Electronics**

Largest Supplier of Electrical and Electronic Components

Click to view similar products for Fuse Holder category:

Click to view products by Optifuse manufacturer:

Other Similar products are found below:

570-290-741P40 570-290-751P40 020417G 020418E 6R30A1B F600A3B 80910030 8601.2020 G15A2SPQ 9-3557-GP REV A HDJ-B R6J30A3S HFH-1 RF30A1S RF30A2B RF30A3SP 15600-08-10 BK/FHN19G BK/HHM BK/HKP-CCHH BK/HKP-JJ BK/HTJ-LES-FUSE HMG-241 HTJ-LES-FUSE C4044-1 2086-1 2193 2602 2650 178.000100 FHN31G1 T30A2B G4PB8 2660 2799 CQ-209V HKP-CCHH R6F30A2S 341001A 345621A CVRMCC 4202 4407 4408 4413 4423 4532 4537 TSD1404-12 BK/FHN31G1