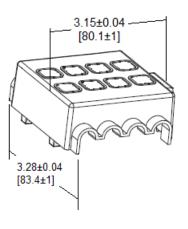

## Type BLC-108-C Fuse Block Cover 8 Pole – Regular Auto Blade Type

www.optifuse.com

(619) 593-5050

## **Specifications:**

Cover for Fuse Block: BLC-108 and BLC-108-G

Material: Clear Polycarbonate

## **Mechanical Dimensions: Inches [mm]**





## **X-ON Electronics**

Largest Supplier of Electrical and Electronic Components

Click to view similar products for Fuse Holder category:

Click to view products by Optifuse manufacturer:

Other Similar products are found below:

570-290-741P40 570-290-751P40 020417G 020418E 6R30A1B F600A3B 80910030 8601.2020 G15A2SPQ 9-3557-GP REV A HDJ-B R6J30A3S HFH-1 RF30A1S RF30A2B RF30A3SP 15600-08-10 BK/FHN19G BK/HHM BK/HKP-CCHH BK/HKP-JJ BK/HTJ-LES-FUSE HMG-241 HTJ-LES-FUSE C4044-1 2086-1 2193 2602 2650 178.000100 FHN31G1 T30A2B G4PB8 2660 2799 CQ-209V HKP-CCHH R6F30A2S 341001A 345621A CVRMCC 4202 4407 4408 4413 4423 4532 4537 TSD1404-12 BK/FHN31G1