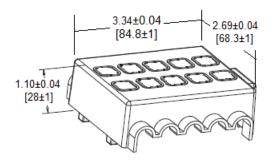

## Type BLC-110-C Fuse Block Cover 10 Pole – Regular Auto Blade Type



www.optifuse.com

(619) 593-5050

## **Specifications:**

Cover for Fuse Block: BLC-110 and BLC-110-G

Material: Clear Polycarbonate

## Mechanical Dimensions: Inches [mm]





## **X-ON Electronics**

Largest Supplier of Electrical and Electronic Components

Click to view similar products for Fuse Holder category:

Click to view products by Optifuse manufacturer:

Other Similar products are found below :

570-290-741P40 570-290-751P40 020417G 020418E 6R30A1B F600A3B 80910030 8601.2020 G15A2SPQ 9-3557-GP REV A HDJ-B R6J30A3S HFH-1 RF30A1S RF30A2B RF30A3SP 15600-08-10 BK/FHN19G BK/HHM BK/HKP-CCHH BK/HKP-JJ BK/HTJ-LES-FUSE HMG-241 HTJ-LES-FUSE C4044-1 2086-1 2193 2602 2650 178.000100 FHN31G1 T30A2B G4PB8 2660 2799 CQ-209V HKP-CCHH R6F30A2S 341001A 345621A CVRMCC 4202 4407 4408 4413 4423 4532 4537 TSD1404-12 BK/FHN31G1