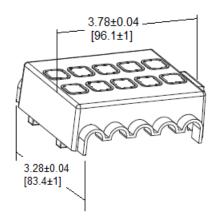

## Type BLC-110-C Fuse Block Cover 10 Pole – Regular Auto Blade Type



www.optifuse.com

(619) 593-5050

## **Specifications:**

Cover for Fuse Block: BLC-110 and BLC-110-G

Material: Clear Polycarbonate

## Mechanical Dimensions: Inches [mm]





## **X-ON Electronics**

Largest Supplier of Electrical and Electronic Components

Click to view similar products for Fuse Holder category:

Click to view products by Optifuse manufacturer:

Other Similar products are found below :

570-290-741P40 570-290-751P40 020417G 020418E 6R30A1B F600A3B 80910030 8601.2020 G15A2SPQ 9-3557-GP REV A HDJ-B R6J30A3S HFH-1 RF30A1S RF30A2B RF30A3SP 15600-08-10 BK/FHN19G BK/HHM BK/HKP-CCHH BK/HKP-JJ BK/HTJ-LES-FUSE HMG-241 HTJ-LES-FUSE C4044-1 2086-1 2193 2602 2650 178.000100 FHN31G1 T30A2B G4PB8 2660 2799 CQ-209V HKP-CCHH R6F30A2S 341001A 345621A CVRMCC 4202 4407 4408 4413 4423 4532 4537 TSD1404-12 BK/FHN31G1