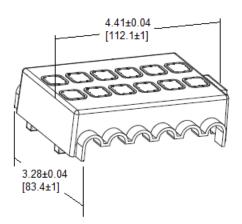

## Type BLC-112-C Fuse Block Cover 12 Pole – Regular Auto Blade Type

www.optifuse.com

(619) 593-5050

**Specifications:** 

Cover for Fuse Block: BLC-112 and BLC-112-G

Material: Clear Polycarbonate

## Mechanical Dimensions: Inches [mm]