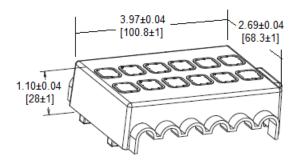

## Type BLC-112-C Fuse Block Cover 12 Pole – Regular Auto Blade Type

www.optifuse.com

(619) 593-5050

**Specifications:** 

Cover for Fuse Block: BLC-112 and BLC-112-G

Material: Clear Polycarbonate

## Mechanical Dimensions: Inches [mm]