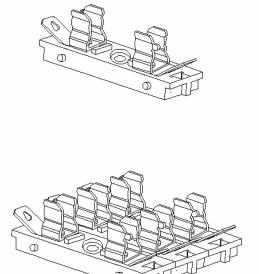

## Fuse Style: 5 x 20mm Fuses Material: Body: PBT (UL Flame: 94V-0) Terminal: Nickel plated Brass Mounting: by screws This fuse block can string array.

**Electrical:** 8A 125VAC 8A 250VAC

**Agency Standards and Listings:** 