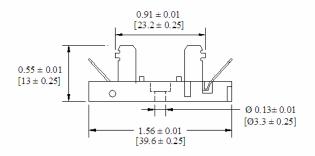

## Product Dimensions: Inches [mm]

-Operation beyond the specified maximum ratings or improper use may result in damage and possible electrical arcing and/or flame.

-Avoid contact of Fuse Block with chemical solvent. Prolonged contact may damage the device performance.