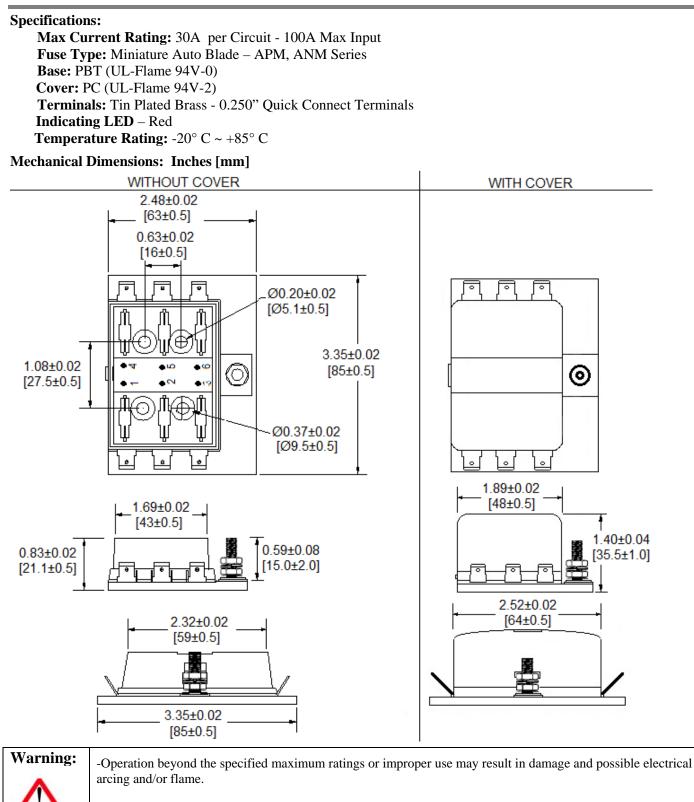

## Type BLM-I-306 Fuse Block - Indicating 6 Pole – Miniature Auto Blade

www.optifuse.com

(619) 593-5050

-Avoid contact of device with chemical solvent. Prolonged contact may damage the device performance.