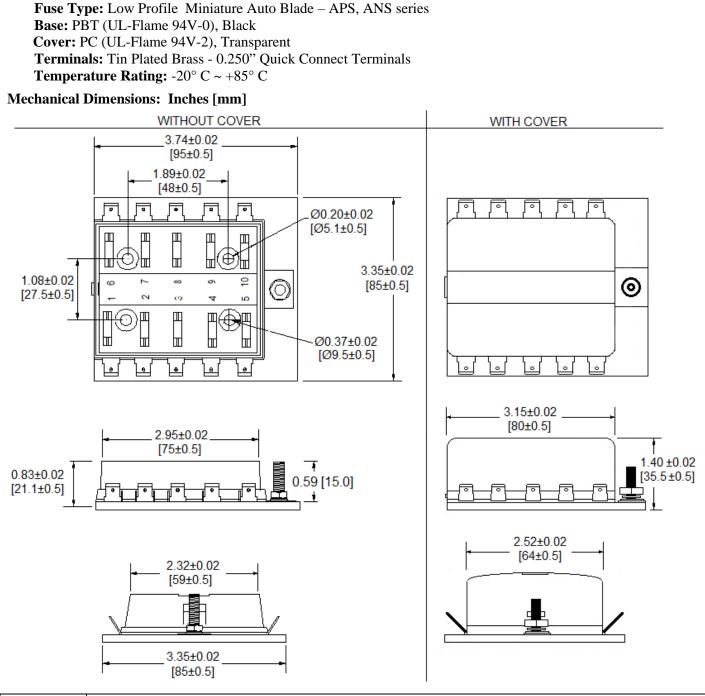

## Type BLS-310 Fuse Block 10 Pole-Low Profile Mini Auto Blade

Max Current Rating: 30A per Circuit - 100A Max Input

**Specifications:** 

www.optifuse.com

(619) 593-5050

-Operation beyond the specified maximum ratings or improper use may result in damage and possible electrical arcing and/or flame.