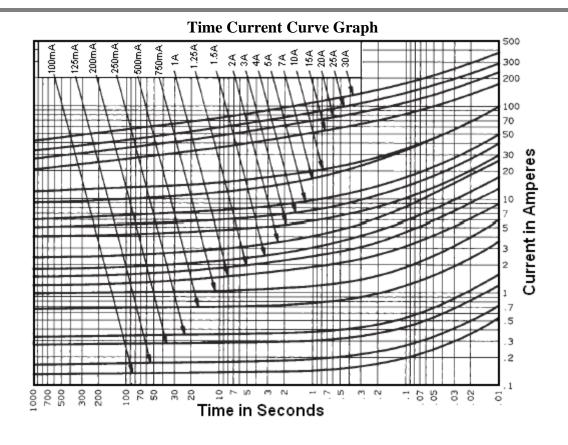

#### **Electrical:**

600VAC - 100mA - 30A 600VDC - 100mA - 30A

#### **Interrupt Ratings:**

200,000A @ 600VAC (100mA-30A) 100,000A @ 600VDC (100mA-30A)