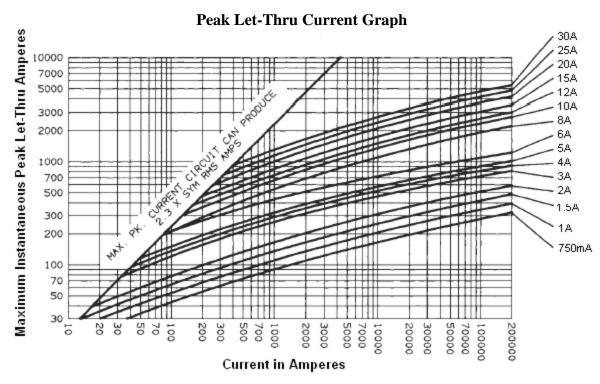

#### **Interrupt Ratings:**

200,000A @ 600VAC (100mA-30A) 100,000A @ 600VDC (100mA-30A)