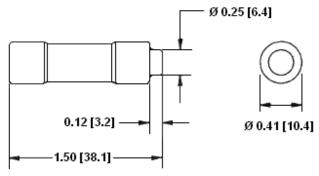

## Type FPK-R Class CC – Current Limiting Branch Circuit Protection Fast Acting - 13/32"x 1-1/2"

www.optifuse.com

(619) 593-5050

For use as branch circuit protection in general purpose and lighting applications. This fuse provides high current limiting capabilities and a rejection style ferrule.

#### **Mechanical Dimensions:**

| Part Number | Ampere Rating |
|-------------|---------------|
| FPK-R-100mA | 100mA         |
| FPK-R-125mA | 125mA         |
| FPK-R-200mA | 200mA         |
| FPK-R-250mA | 250mA         |
| FPK-R-300mA | 300mA         |
| FPK-R-500mA | 500mA         |
| FPK-R-750mA | 750mA         |
| FPK-R-1A    | 1A            |
| FPK-R-1.25A | 1.25A         |
| FPK-R-1.5A  | 1.5A          |
| FPK-R-2A    | 2A            |
| FPK-R-2.5A  | 2.5A          |
| FPK-R-3A    | 3A            |
| FPK-R-3.5A  | 3.5A          |
| FPK-R-4A    | 4A            |
| FPK-R-5A    | 5A            |
| FPK-R-6A    | 6A            |
| FPK-R-7A    | 7A            |
| FPK-R-8A    | 8A            |
| FPK-R-9A    | 9A            |
| FPK-R-10A   | 10A           |
| FPK-R-12A   | 12A           |
| FPK-R-15A   | 15A           |
| FPK-R-20A   | 20A           |
| FPK-R-25A   | 25A           |
| FPK-R-30A   | 30A           |