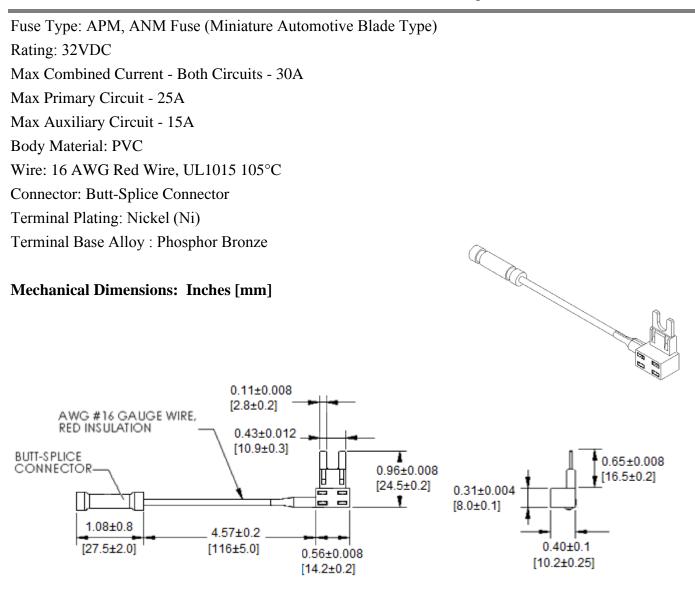

## Type LPM-08 "Add-On" Automotive Fuse Holder Mini. Automotive Blade Type Fuse



www.optifuse.com

(619) 593-5050





-Operation beyond the specified maximum ratings or improper use may result in damage and possible electrical arcing and/or flame.
-Device is intended for occasional overcurrent protection. Application for repeated overcurrent condition and/or prolonged trip are not anticipated.
-Avoid contact of device with chemical solvent. Prolonged contact will damage the device performance.

## **X-ON Electronics**

Largest Supplier of Electrical and Electronic Components

Click to view similar products for Fuse Holder category:

Click to view products by Optifuse manufacturer:

Other Similar products are found below :

570-290-741P40 570-290-751P40 020417G 020418E 6R30A1B F600A3B 80910030 8601.2020 G15A2SPQ 9-3557-GP REV A HDJ-B R6J30A3S HFH-1 RF30A1S RF30A2B RF30A3SP 15600-08-10 BK/FHN19G BK/HHM