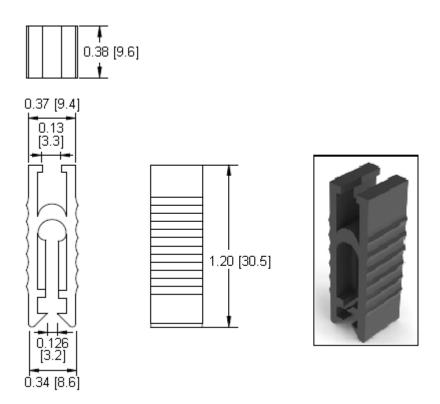

#### **Mechanical Dimensions: Inches [mm]**

Note: All specifications subject to change without notice.

Rev B 02/2017 - Page: 1/1 Code G02-01H