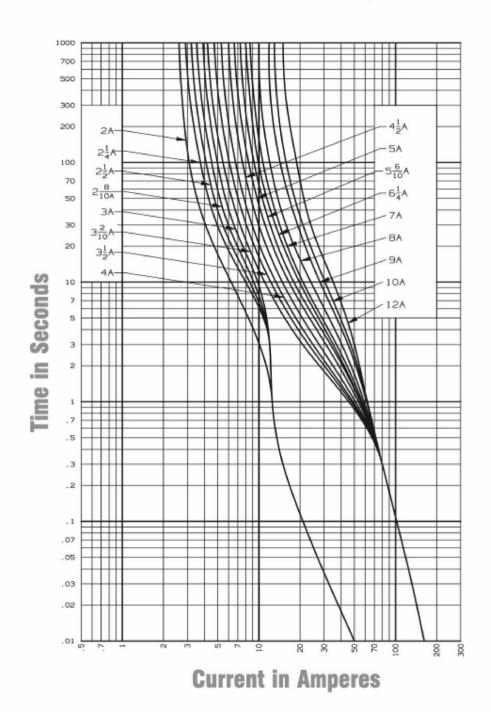

### Peak Let-Thru Current Graph

(619) 593-5050

## Peak Let-Thru Current Graph

**Available Current in RMS Symmetrical Amperes** 