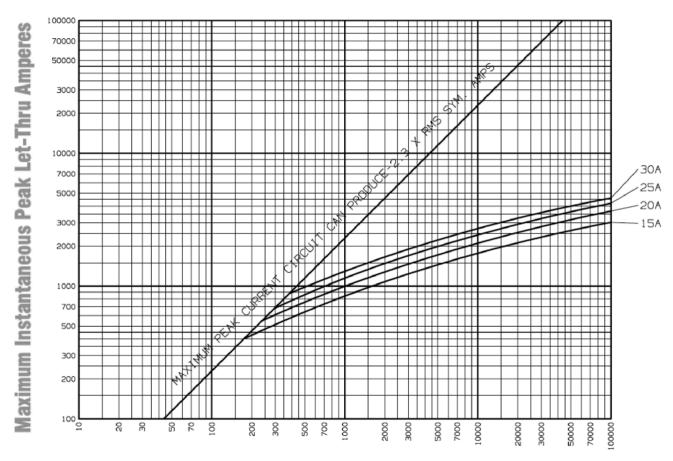

### Peak Let-Thru Current Graph

(619) 593-5050

## Peak Let-Thru Current Graph

**Available Current in RMS Symmetrical Amperes** 