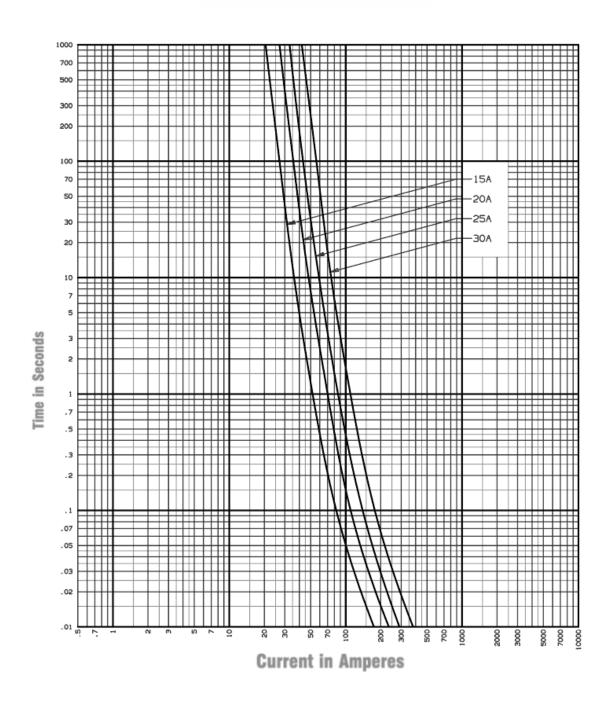

| TPK-R-30A    | 30A           |

#### Warning:





-Avoid contact of fuse with chemical solvent. Prolonged contact may damage the device performance.

Note: All specifications subject to change without notice.

Rev A 01/2020 - Page: 1/2

Code F02

(619) 593-5050

### **Time Current Curve Graph**





(619) 593-5050

### **Time Current Curve Graph**





(619) 593-5050

### **Time Current Curve Graph**



(619) 593-5050

### Peak Let-Thru Current Graph



(619) 593-5050

## Peak Let-Thru Current Graph



**Available Current in RMS Symmetrical Amperes** 

# **X-ON Electronics**

Largest Supplier of Electrical and Electronic Components

Click to view similar products for Industrial & Electrical Fuses category:

Click to view products by Optifuse manufacturer:

Other Similar products are found below:

MTH-4 MTH-8 BP/NON-30 NLN2 NLN25 KTN-R-10 LPS-RK-2SP ABU-35 FLSR100 BLF6 KLK003 LPS-RK-100 LPS-RK-15 LPS-RK-20 LPS-RK-70 LPS-RK-90 NLS10 FRN-R-30ID FRS-R-20ID KLK015 CHSF-80 LDFJ350.X FUSE 5A/32V FK-1 381455 384515 371050 371055 371060 381050 442015 491315 492138 004184220 004184223 004184228 004184230 004184232 004185224 004181214 432001 FPK-10A FPK-12A FPK-15A FPK-1A FPK-20A FPK-25A FPK-2A FP