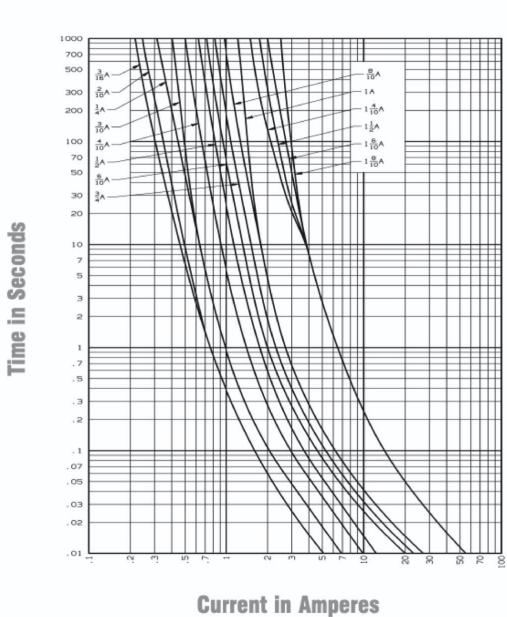

| TPK-R-30A    | 30A           |

#### Warning:





-Avoid contact of fuse with chemical solvent. Prolonged contact may damage the device performance.

Note: All specifications subject to change without notice.

Rev A 01/2020 - Page: 1/2

Code F02

(619) 593-5050

### **Time Current Curve Graph**





(619) 593-5050

### **Time Current Curve Graph**





(619) 593-5050

### **Time Current Curve Graph**



(619) 593-5050

### Peak Let-Thru Current Graph



(619) 593-5050

## Peak Let-Thru Current Graph



**Available Current in RMS Symmetrical Amperes** 

# **X-ON Electronics**

Largest Supplier of Electrical and Electronic Components

Click to view similar products for Industrial & Electrical Fuses category:

Click to view products by Optifuse manufacturer:

Other Similar products are found below:

MTH-4 MTH-8 BP/NON-30 NLN2 NLN25 KTN-R-10 LPS-RK-2SP ABU-35 FLSR100 BLF6 KLK003 LPS-RK-100 LPS-RK-15 LPS-RK-20 LPS-RK-70 LPS-RK-90 NLS10 FRN-R-30ID FRS-R-20ID KLK015 CHSF-80 LDFJ350.X FUSE 5A/32V FK-1 381455 384515 371050 371055 371060 381050 442015 491315 492138 004184220 004184223 00418