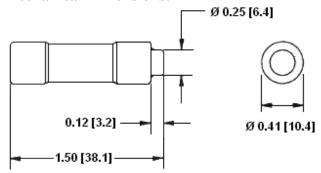

# Type TPK-R Class CC - Current Limiting Branch Circuit Protection Time Delay - 13/32"x 1-1/2"

www.optifuse.com

(619) 593-5050

For use as branch circuit protection in general purpose, lighting, solenoid, and control transformer applications. This fuse provides high current limiting capabilities and a rejection style ferrule.

#### **Mechanical Dimensions:**

| TPK-R-125mA   125mA     TPK-R-187mA   187mA     TPK-R-200mA   200mA     TPK-R-250mA   250mA     TPK-R-300mA   300mA     TPK-R-400mA   400mA     TPK-R-500mA   500mA     TPK-R-600mA   600mA     TPK-R-900mA   800mA     TPK-R-100mA   100mA     TPK-R-1.125mA   1.25mA     TPK-R-1.25A   1.25mA     TPK-R-1.25A   1.5mA     TPK-R-1.6A   1.6mA     TPK-R-2.25A   2.25mA     TPK-R-2.25A   2.25mA     TPK-R-2.25A   3.2mA     TPK-R-3.2A   3.2mA     TPK-R-3.2A   3.2mA     TPK-R-4.3A   4.5mA     TPK-R-4.5A   4.5mA     TPK-R-5.6A   5.6mA< | Part Number  | Ampere Rating |
|----------------------------------------------------------------------------------------------------------------------------------------------------------------------------------------------------------------------------------------------------------------------------------------------------------------------------------------------------------------------------------------------------------------------------------------------------------------------------------------------------------------------------------------------------------------------------------------------------------------------------------------------------------------------------------------------------------------------|--------------|---------------|
| TPK-R-187mA   187mA     TPK-R-200mA   200mA     TPK-R-250mA   250mA     TPK-R-300mA   300mA     TPK-R-400mA   400mA     TPK-R-500mA   500mA     TPK-R-600mA   600mA     TPK-R-750mA   750mA     TPK-R-800mA   800mA     TPK-R-1.125A   1.125A     TPK-R-1.25A   1.25A     TPK-R-1.25A   1.5A     TPK-R-1.4A   1.4A     TPK-R-1.5A   1.5A     TPK-R-1.6A   1.6A     TPK-R-1.8A   1.8A     TPK-R-2.5A   2.25A     TPK-R-2.25A   2.25A     TPK-R-2.8A   2.8A     TPK-R-3.2A   3.2A     TPK-R-3.5A   3.5A     TPK-R-4A   4A     TPK-R-5A   5A     TPK-R-5A   5A     TPK-R-6A   6A     TPK-R-6.25A   6.25A     TPK-R-7A   7A                                                                                              | TPK-R-100mA  | 100mA         |
| TPK-R-200mA   200mA     TPK-R-250mA   250mA     TPK-R-300mA   300mA     TPK-R-400mA   400mA     TPK-R-500mA   500mA     TPK-R-600mA   600mA     TPK-R-750mA   750mA     TPK-R-800mA   800mA     TPK-R-1A   1A     TPK-R-1.25A   1.125A     TPK-R-1.25A   1.25A     TPK-R-1.4A   1.4A     TPK-R-1.5A   1.5A     TPK-R-1.6A   1.6A     TPK-R-1.8A   1.8A     TPK-R-2.25A   2.25A     TPK-R-2.25A   2.25A     TPK-R-2.8A   2.8A     TPK-R-3.2A   3.2A     TPK-R-3.5A   3.5A     TPK-R-4A   4A     TPK-R-5A   5.A     TPK-R-5A   5.A     TPK-R-6A   6A     TPK-R-6.25A   6.25A     TPK-R-7A   7A                                                                                                                         | TPK-R-125mA  | 125mA         |
| TPK-R-250mA   250mA     TPK-R-300mA   300mA     TPK-R-400mA   400mA     TPK-R-500mA   500mA     TPK-R-600mA   600mA     TPK-R-750mA   750mA     TPK-R-800mA   800mA     TPK-R-1.A   1A     TPK-R-1.125A   1.125A     TPK-R-1.25A   1.25A     TPK-R-1.4A   1.4A     TPK-R-1.5A   1.5A     TPK-R-1.6A   1.6A     TPK-R-1.8A   1.8A     TPK-R-2.25A   2.25A     TPK-R-2.25A   2.25A     TPK-R-2.8A   2.8A     TPK-R-3.2A   3.2A     TPK-R-3.5A   3.5A     TPK-R-4.5A   4.5A     TPK-R-5.6A   5.6A     TPK-R-6.25A   6.25A     TPK-R-6.25A   6.25A     TPK-R-7A   7A                                                                                                                                                     | TPK-R-187mA  | 187mA         |
| TPK-R-300mA   300mA     TPK-R-400mA   400mA     TPK-R-500mA   500mA     TPK-R-600mA   600mA     TPK-R-750mA   750mA     TPK-R-800mA   800mA     TPK-R-1.125A   1.125A     TPK-R-1.25A   1.25A     TPK-R-1.25A   1.5A     TPK-R-1.4A   1.4A     TPK-R-1.5A   1.5A     TPK-R-1.8A   1.8A     TPK-R-1.8A   1.8A     TPK-R-2.25A   2.25A     TPK-R-2.25A   2.5A     TPK-R-2.8A   2.8A     TPK-R-3.2A   3.2A     TPK-R-3.5A   3.5A     TPK-R-4.5A   4.5A     TPK-R-5.6A   5.6A     TPK-R-6.25A   6.25A     TPK-R-6.25A   6.25A     TPK-R-7A   7A                                                                                                                                                                          | TPK-R-200mA  | 200mA         |
| TPK-R-400mA   400mA     TPK-R-500mA   500mA     TPK-R-600mA   600mA     TPK-R-750mA   750mA     TPK-R-800mA   800mA     TPK-R-1A   1A     TPK-R-1.125A   1.125A     TPK-R-1.25A   1.25A     TPK-R-1.4A   1.4A     TPK-R-1.5A   1.5A     TPK-R-1.6A   1.6A     TPK-R-1.8A   1.8A     TPK-R-2.25A   2.25A     TPK-R-2.25A   2.5A     TPK-R-2.8A   2.8A     TPK-R-3.A   3.A     TPK-R-3.2A   3.2A     TPK-R-4.5A   4.5A     TPK-R-4.5A   4.5A     TPK-R-5.6A   5.6A     TPK-R-6.25A   6.25A     TPK-R-7A   7A                                                                                                                                                                                                           | TPK-R-250mA  | 250mA         |
| TPK-R-500mA   500mA     TPK-R-600mA   600mA     TPK-R-750mA   750mA     TPK-R-800mA   800mA     TPK-R-1A   1A     TPK-R-1.125A   1.125A     TPK-R-1.25A   1.25A     TPK-R-1.4A   1.4A     TPK-R-1.5A   1.5A     TPK-R-1.6A   1.6A     TPK-R-1.8A   1.8A     TPK-R-2.25A   2.25A     TPK-R-2.25A   2.5A     TPK-R-2.8A   2.8A     TPK-R-3.2A   3.2A     TPK-R-3.5A   3.5A     TPK-R-4.5A   4.5A     TPK-R-5.6A   5.6A     TPK-R-6.25A   6.25A     TPK-R-6.25A   6.25A     TPK-R-7A   7A                                                                                                                                                                                                                               | TPK-R-300mA  | 300mA         |
| TPK-R-600mA   600mA     TPK-R-750mA   750mA     TPK-R-800mA   800mA     TPK-R-1A   1A     TPK-R-1.125A   1.125A     TPK-R-1.25A   1.25A     TPK-R-1.4A   1.4A     TPK-R-1.5A   1.5A     TPK-R-1.6A   1.6A     TPK-R-1.8A   1.8A     TPK-R-2.25A   2.25A     TPK-R-2.25A   2.5A     TPK-R-2.8A   2.8A     TPK-R-3.2A   3.2A     TPK-R-3.5A   3.5A     TPK-R-4.5A   4.5A     TPK-R-5.6A   5.6A     TPK-R-6.25A   6.25A     TPK-R-6.25A   7A                                                                                                                                                                                                                                                                            | TPK-R-400mA  | 400mA         |
| TPK-R-750mA   750mA     TPK-R-800mA   800mA     TPK-R-1A   1A     TPK-R-1.125A   1.125A     TPK-R-1.25A   1.25A     TPK-R-1.4A   1.4A     TPK-R-1.5A   1.5A     TPK-R-1.6A   1.6A     TPK-R-1.8A   1.8A     TPK-R-2.25A   2.25A     TPK-R-2.25A   2.5A     TPK-R-2.8A   2.8A     TPK-R-3.2A   3.2A     TPK-R-3.5A   3.5A     TPK-R-4.5A   4.5A     TPK-R-5.6A   5.6A     TPK-R-6.25A   6.25A     TPK-R-6.25A   6.25A     TPK-R-7A   7A                                                                                                                                                                                                                                                                               | TPK-R-500mA  | 500mA         |
| TPK-R-800mA   800mA     TPK-R-1A   1A     TPK-R-1.125A   1.125A     TPK-R-1.25A   1.25A     TPK-R-1.4A   1.4A     TPK-R-1.5A   1.5A     TPK-R-1.6A   1.6A     TPK-R-1.8A   1.8A     TPK-R-2A   2A     TPK-R-2.25A   2.25A     TPK-R-2.5A   2.5A     TPK-R-3.8A   2.8A     TPK-R-3.2A   3.2A     TPK-R-3.5A   3.5A     TPK-R-4.5A   4.5A     TPK-R-5.6A   5.6A     TPK-R-6.25A   6.25A     TPK-R-6.25A   6.25A     TPK-R-7A   7A                                                                                                                                                                                                                                                                                      | TPK-R-600mA  | 600mA         |
| TPK-R-1A   1A     TPK-R-1.125A   1.125A     TPK-R-1.25A   1.25A     TPK-R-1.4A   1.4A     TPK-R-1.5A   1.5A     TPK-R-1.6A   1.6A     TPK-R-1.8A   1.8A     TPK-R-2A   2A     TPK-R-2.25A   2.25A     TPK-R-2.5A   2.5A     TPK-R-2.8A   2.8A     TPK-R-3.2A   3.2A     TPK-R-3.5A   3.5A     TPK-R-4.5A   4.5A     TPK-R-5.6A   5.6A     TPK-R-6.25A   6.25A     TPK-R-6.25A   7A                                                                                                                                                                                                                                                                                                                                   | TPK-R-750mA  | 750mA         |
| TPK-R-1.125A   1.125A     TPK-R-1.25A   1.25A     TPK-R-1.4A   1.4A     TPK-R-1.5A   1.5A     TPK-R-1.6A   1.6A     TPK-R-1.8A   1.8A     TPK-R-2.5A   2.25A     TPK-R-2.25A   2.5A     TPK-R-2.8A   2.8A     TPK-R-3.A   3.A     TPK-R-3.5A   3.5A     TPK-R-4.5A   4.5A     TPK-R-5.6A   5.6A     TPK-R-6.25A   6.25A     TPK-R-6.25A   7A                                                                                                                                                                                                                                                                                                                                                                         | TPK-R-800mA  | 800mA         |
| TPK-R-1.25A   1.25A     TPK-R-1.4A   1.4A     TPK-R-1.5A   1.5A     TPK-R-1.6A   1.6A     TPK-R-1.8A   1.8A     TPK-R-2A   2A     TPK-R-2.25A   2.25A     TPK-R-2.5A   2.5A     TPK-R-3.2A   3.A     TPK-R-3.2A   3.2A     TPK-R-3.5A   3.5A     TPK-R-4A   4A     TPK-R-4.5A   4.5A     TPK-R-5.6A   5.6A     TPK-R-6.25A   6.25A     TPK-R-7A   7A                                                                                                                                                                                                                                                                                                                                                                 | TPK-R-1A     | 1A            |
| TPK-R-1.4A   1.4A     TPK-R-1.5A   1.5A     TPK-R-1.6A   1.6A     TPK-R-1.8A   1.8A     TPK-R-2A   2A     TPK-R-2.5A   2.25A     TPK-R-2.8A   2.8A     TPK-R-3.A   3A     TPK-R-3.2A   3.2A     TPK-R-3.5A   3.5A     TPK-R-4A   4A     TPK-R-4.5A   4.5A     TPK-R-5.6A   5.6A     TPK-R-6.25A   6.25A     TPK-R-7A   7A                                                                                                                                                                                                                                                                                                                                                                                            | TPK-R-1.125A | 1.125A        |
| TPK-R-1.5A   1.5A     TPK-R-1.6A   1.6A     TPK-R-1.8A   1.8A     TPK-R-2A   2A     TPK-R-2.25A   2.25A     TPK-R-2.5A   2.5A     TPK-R-2.8A   2.8A     TPK-R-3.A   3A     TPK-R-3.2A   3.2A     TPK-R-3.5A   3.5A     TPK-R-4A   4A     TPK-R-4.5A   4.5A     TPK-R-5.6A   5.6A     TPK-R-6.25A   6.25A     TPK-R-7A   7A                                                                                                                                                                                                                                                                                                                                                                                           | TPK-R-1.25A  | 1.25A         |
| TPK-R-1.6A   1.6A     TPK-R-1.8A   1.8A     TPK-R-2A   2A     TPK-R-2.25A   2.25A     TPK-R-2.5A   2.5A     TPK-R-2.8A   2.8A     TPK-R-3.A   3A     TPK-R-3.2A   3.2A     TPK-R-3.5A   3.5A     TPK-R-4A   4A     TPK-R-4.5A   4.5A     TPK-R-5.6A   5.6A     TPK-R-6.25A   6.25A     TPK-R-7A   7A                                                                                                                                                                                                                                                                                                                                                                                                                 | TPK-R-1.4A   | 1.4A          |
| TPK-R-1.8A   1.8A     TPK-R-2A   2A     TPK-R-2.25A   2.25A     TPK-R-2.5A   2.5A     TPK-R-2.8A   2.8A     TPK-R-3A   3A     TPK-R-3.2A   3.2A     TPK-R-3.5A   3.5A     TPK-R-4A   4A     TPK-R-4.5A   4.5A     TPK-R-5A   5A     TPK-R-5.6A   5.6A     TPK-R-6.25A   6A     TPK-R-6.25A   6.25A     TPK-R-7A   7A                                                                                                                                                                                                                                                                                                                                                                                                 | TPK-R-1.5A   | 1.5A          |
| TPK-R-2A   2A     TPK-R-2.25A   2.25A     TPK-R-2.5A   2.5A     TPK-R-2.8A   2.8A     TPK-R-3A   3A     TPK-R-3.2A   3.2A     TPK-R-3.5A   3.5A     TPK-R-4A   4A     TPK-R-4.5A   4.5A     TPK-R-5A   5A     TPK-R-5.6A   5.6A     TPK-R-6.25A   6A     TPK-R-6.25A   6.25A     TPK-R-7A   7A                                                                                                                                                                                                                                                                                                                                                                                                                       | TPK-R-1.6A   | 1.6A          |
| TPK-R-2.25A 2.25A   TPK-R-2.5A 2.5A   TPK-R-2.8A 2.8A   TPK-R-3A 3A   TPK-R-3.2A 3.2A   TPK-R-3.5A 3.5A   TPK-R-4A 4A   TPK-R-4.5A 4.5A   TPK-R-5A 5A   TPK-R-5.6A 5.6A   TPK-R-6A 6A   TPK-R-6.25A 6.25A   TPK-R-7A 7A                                                                                                                                                                                                                                                                                                                                                                                                                                                                                              | TPK-R-1.8A   | 1.8A          |
| TPK-R-2.5A   2.5A     TPK-R-2.8A   2.8A     TPK-R-3.A   3A     TPK-R-3.2A   3.2A     TPK-R-3.5A   3.5A     TPK-R-4A   4A     TPK-R-4.5A   4.5A     TPK-R-5A   5A     TPK-R-5.6A   5.6A     TPK-R-6.25A   6.25A     TPK-R-7A   7A                                                                                                                                                                                                                                                                                                                                                                                                                                                                                     | TPK-R-2A     | 2A            |
| TPK-R-2.8A 2.8A   TPK-R-3A 3A   TPK-R-3.2A 3.2A   TPK-R-3.5A 3.5A   TPK-R-4A 4A   TPK-R-4.5A 4.5A   TPK-R-5A 5A   TPK-R-5.6A 5.6A   TPK-R-6A 6A   TPK-R-6.25A 6.25A   TPK-R-7A 7A                                                                                                                                                                                                                                                                                                                                                                                                                                                                                                                                    | TPK-R-2.25A  | 2.25A         |
| TPK-R-3A 3A   TPK-R-3.2A 3.2A   TPK-R-3.5A 3.5A   TPK-R-4A 4A   TPK-R-4.5A 4.5A   TPK-R-5A 5A   TPK-R-5.6A 5.6A   TPK-R-6A 6A   TPK-R-6.25A 6.25A   TPK-R-7A 7A                                                                                                                                                                                                                                                                                                                                                                                                                                                                                                                                                      | TPK-R-2.5A   | 2.5A          |
| TPK-R-3.2A 3.2A   TPK-R-3.5A 3.5A   TPK-R-4A 4A   TPK-R-4.5A 4.5A   TPK-R-5A 5A   TPK-R-5.6A 5.6A   TPK-R-6A 6A   TPK-R-6.25A 6.25A   TPK-R-7A 7A                                                                                                                                                                                                                                                                                                                                                                                                                                                                                                                                                                    | TPK-R-2.8A   | 2.8A          |
| TPK-R-3.5A 3.5A   TPK-R-4A 4A   TPK-R-4.5A 4.5A   TPK-R-5A 5A   TPK-R-5.6A 5.6A   TPK-R-6A 6A   TPK-R-6.25A 6.25A   TPK-R-7A 7A                                                                                                                                                                                                                                                                                                                                                                                                                                                                                                                                                                                      | TPK-R-3A     | 3A            |
| TPK-R-4A 4A   TPK-R-4.5A 4.5A   TPK-R-5A 5A   TPK-R-5.6A 5.6A   TPK-R-6A 6A   TPK-R-6.25A 6.25A   TPK-R-7A 7A                                                                                                                                                                                                                                                                                                                                                                                                                                                                                                                                                                                                        | TPK-R-3.2A   | 3.2A          |
| TPK-R-4.5A 4.5A   TPK-R-5A 5A   TPK-R-5.6A 5.6A   TPK-R-6A 6A   TPK-R-6.25A 6.25A   TPK-R-7A 7A                                                                                                                                                                                                                                                                                                                                                                                                                                                                                                                                                                                                                      | TPK-R-3.5A   | 3.5A          |
| TPK-R-5A   5A     TPK-R-5.6A   5.6A     TPK-R-6A   6A     TPK-R-6.25A   6.25A     TPK-R-7A   7A                                                                                                                                                                                                                                                                                                                                                                                                                                                                                                                                                                                                                      | TPK-R-4A     | 4A            |
| TPK-R-5.6A 5.6A   TPK-R-6A 6A   TPK-R-6.25A 6.25A   TPK-R-7A 7A                                                                                                                                                                                                                                                                                                                                                                                                                                                                                                                                                                                                                                                      | TPK-R-4.5A   | 4.5A          |
| TPK-R-6A   6A     TPK-R-6.25A   6.25A     TPK-R-7A   7A                                                                                                                                                                                                                                                                                                                                                                                                                                                                                                                                                                                                                                                              | TPK-R-5A     | 5A            |
| TPK-R-6.25A   6.25A     TPK-R-7A   7A                                                                                                                                                                                                                                                                                                                                                                                                                                                                                                                                                                                                                                                                                | TPK-R-5.6A   | 5.6A          |
| TPK-R-7A 7A                                                                                                                                                                                                                                                                                                                                                                                                                                                                                                                                                                                                                                                                                                          | TPK-R-6A     | 6A            |
|                                                                                                                                                                                                                                                                                                                                                                                                                                                                                                                                                                                                                                                                                                                      | TPK-R-6.25A  | 6.25A         |
| TPK-R-7.5A 7.5A                                                                                                                                                                                                                                                                                                                                                                                                                                                                                                                                                                                                                                                                                                      | TPK-R-7A     | 7A            |
|                                                                                                                                                                                                                                                                                                                                                                                                                                                                                                                                                                                                                                                                                                                      | TPK-R-7.5A   | 7.5A          |
| TPK-R-8A 8A                                                                                                                                                                                                                                                                                                                                                                                                                                                                                                                                                                                                                                                                                                          | TPK-R-8A     | 8A            |
| TPK-R-9A 9A                                                                                                                                                                                                                                                                                                                                                                                                                                                                                                                                                                                                                                                                                                          | TPK-R-9A     | 9A            |
| TPK-R-10A 10A                                                                                                                                                                                                                                                                                                                                                                                                                                                                                                                                                                                                                                                                                                        | TPK-R-10A    | 10A           |
| TPK-R-12A 12A                                                                                                                                                                                                                                                                                                                                                                                                                                                                                                                                                                                                                                                                                                        | TPK-R-12A    | 12A           |
| TPK-R-15A 15A                                                                                                                                                                                                                                                                                                                                                                                                                                                                                                                                                                                                                                                                                                        | TPK-R-15A    | 15A           |
| TPK-R-17.5A 17.5A                                                                                                                                                                                                                                                                                                                                                                                                                                                                                                                                                                                                                                                                                                    |              | 17.5A         |
| TPK-R-20A 20A                                                                                                                                                                                                                                                                                                                                                                                                                                                                                                                                                                                                                                                                                                        |              | 20A           |
| TPK-R-25A 25A                                                                                                                                                                                                                                                                                                                                                                                                                                                                                                                                                                                                                                                                                                        |              | 25A           |
| TPK-R-30A 30A                                                                                                                                                                                                                                                                                                                                                                                                                                                                                                                                                                                                                                                                                                        | TPK-R-30A    | 30A           |