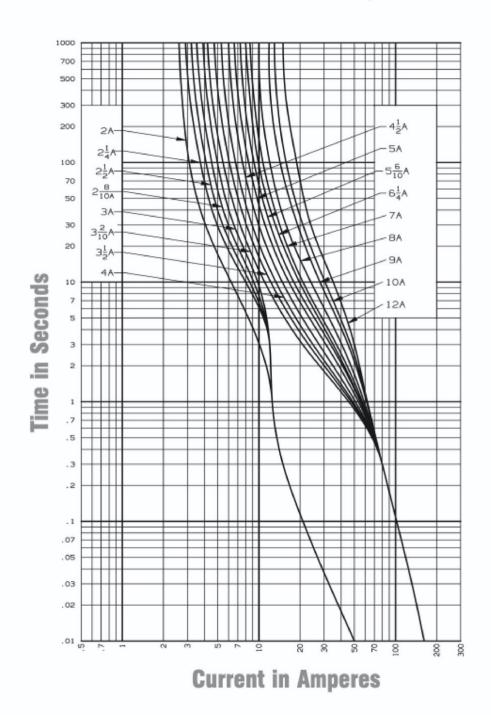

| TPK-R-30A    | 30A           |

#### Warning:





-Avoid contact of fuse with chemical solvent. Prolonged contact may damage the device performance.

Note: All specifications subject to change without notice.

Rev A 01/2020 - Page: 1/2

Code F02

(619) 593-5050

### **Time Current Curve Graph**





(619) 593-5050

### **Time Current Curve Graph**





(619) 593-5050

### **Time Current Curve Graph**



(619) 593-5050

### Peak Let-Thru Current Graph



(619) 593-5050

## Peak Let-Thru Current Graph



**Available Current in RMS Symmetrical Amperes** 

# **X-ON Electronics**

Largest Supplier of Electrical and Electronic Components

Click to view similar products for Industrial & Electrical Fuses category:

Click to view products by Optifuse manufacturer:

Other Similar products are found below:

MTH-4 MTH-8 BP/NON-30 NLN2 NLN25 LPS-RK-2SP ABU-35 FLSR100 BLF6 KLK003 LPS-RK-100 LPS-RK-15 LPS-RK-20 LPS-RK-70 LPS-RK-90 NLS10 FRN-R-30ID FRS-R-20ID KLK015 CHSF-80 LDFJ350.X FUSE 5A/32V FK-1 381455 384515 371050 371055 371060 381050 442015 491315 492138 004184220 004184223 004184228 004184230 004184232 004185224 004181214 432001 FPK-10A FPK