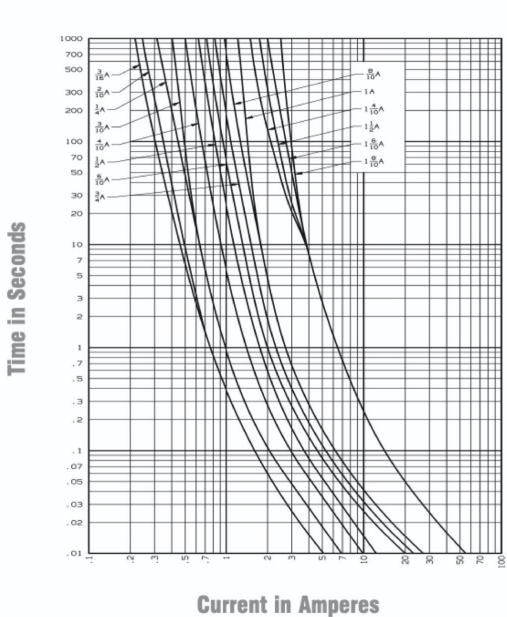

| TPK-R-30A    | 30A           |

#### Warning:





-Avoid contact of fuse with chemical solvent. Prolonged contact may damage the device performance.

Note: All specifications subject to change without notice.

Rev A 01/2020 - Page: 1/2

Code F02

(619) 593-5050

### **Time Current Curve Graph**





(619) 593-5050

### **Time Current Curve Graph**





(619) 593-5050

### **Time Current Curve Graph**



(619) 593-5050

### Peak Let-Thru Current Graph



(619) 593-5050

## Peak Let-Thru Current Graph



**Available Current in RMS Symmetrical Amperes** 

# **X-ON Electronics**

Largest Supplier of Electrical and Electronic Components

Click to view similar products for Industrial & Electrical Fuses category:

Click to view products by Optifuse manufacturer:

Other Similar products are found below:

MTH-4 MTH-8 BP/NON-30 NLN2 NLN25 LPS-RK-2SP ABU-35 FLSR100 BLF6 KLK003 LPS-RK-100 LPS-RK-15 LPS-RK-20 LPS-RK-70 LPS-RK-90 NLS10 FRN-R-30ID FRS-R-20ID KLK015 CHSF-80 LDFJ350.X FUSE 5A/32V FK-1 381455 384515 371050 371055 371060 381050 442015 491315 492138 004184220 004184223 004184228 0041