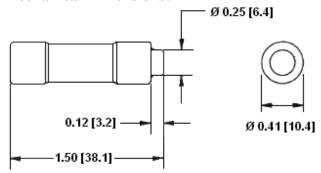

#### **Mechanical Dimensions:**

| TPK-R-125mA   125mA     TPK-R-187mA   187mA     TPK-R-200mA   200mA     TPK-R-250mA   250mA     TPK-R-300mA   300mA     TPK-R-400mA   400mA     TPK-R-500mA   500mA     TPK-R-600mA   600mA     TPK-R-900mA   800mA     TPK-R-100mA   100mA     TPK-R-1.125mA   1.25mA     TPK-R-1.25A   1.25mA     TPK-R-1.25A   1.5mA     TPK-R-1.6A   1.6mA     TPK-R-2.25A   2.25mA     TPK-R-2.25A   2.25mA     TPK-R-2.25A   3.2mA     TPK-R-3.2A   3.2mA     TPK-R-3.2A   3.2mA     TPK-R-4.3A   4.5mA     TPK-R-4.5A   4.5mA     TPK-R-5.6A   5.6mA< | Part Number  | Ampere Rating |
|----------------------------------------------------------------------------------------------------------------------------------------------------------------------------------------------------------------------------------------------------------------------------------------------------------------------------------------------------------------------------------------------------------------------------------------------------------------------------------------------------------------------------------------------------------------------------------------------------------------------------------------------------------------------------------------------------------------------|--------------|---------------|
| TPK-R-187mA   187mA     TPK-R-200mA   200mA     TPK-R-250mA   250mA     TPK-R-300mA   300mA     TPK-R-400mA   400mA     TPK-R-500mA   500mA     TPK-R-600mA   600mA     TPK-R-750mA   750mA     TPK-R-800mA   800mA     TPK-R-1.125A   1.125A     TPK-R-1.25A   1.25A     TPK-R-1.25A   1.5A     TPK-R-1.4A   1.4A     TPK-R-1.5A   1.5A     TPK-R-1.6A   1.6A     TPK-R-1.8A   1.8A     TPK-R-2.5A   2.25A     TPK-R-2.25A   2.25A     TPK-R-2.8A   2.8A     TPK-R-3.2A   3.2A     TPK-R-3.5A   3.5A     TPK-R-4A   4A     TPK-R-5A   5A     TPK-R-5A   5A     TPK-R-6A   6A     TPK-R-6.25A   6.25A     TPK-R-7A   7A                                                                                              | TPK-R-100mA  | 100mA         |
| TPK-R-200mA   200mA     TPK-R-250mA   250mA     TPK-R-300mA   300mA     TPK-R-400mA   400mA     TPK-R-500mA   500mA     TPK-R-600mA   600mA     TPK-R-750mA   750mA     TPK-R-800mA   800mA     TPK-R-1A   1A     TPK-R-1.25A   1.125A     TPK-R-1.25A   1.25A     TPK-R-1.4A   1.4A     TPK-R-1.5A   1.5A     TPK-R-1.6A   1.6A     TPK-R-1.8A   1.8A     TPK-R-2.25A   2.25A     TPK-R-2.25A   2.25A     TPK-R-2.8A   2.8A     TPK-R-3.2A   3.2A     TPK-R-3.5A   3.5A     TPK-R-4A   4A     TPK-R-5A   5.A     TPK-R-5A   5.A     TPK-R-6A   6A     TPK-R-6.25A   6.25A     TPK-R-7A   7A                                                                                                                         | TPK-R-125mA  | 125mA         |
| TPK-R-250mA   250mA     TPK-R-300mA   300mA     TPK-R-400mA   400mA     TPK-R-500mA   500mA     TPK-R-600mA   600mA     TPK-R-750mA   750mA     TPK-R-800mA   800mA     TPK-R-1.A   1A     TPK-R-1.125A   1.125A     TPK-R-1.25A   1.25A     TPK-R-1.4A   1.4A     TPK-R-1.5A   1.5A     TPK-R-1.6A   1.6A     TPK-R-1.8A   1.8A     TPK-R-2.25A   2.25A     TPK-R-2.25A   2.25A     TPK-R-2.8A   2.8A     TPK-R-3.2A   3.2A     TPK-R-3.5A   3.5A     TPK-R-4.5A   4.5A     TPK-R-5.6A   5.6A     TPK-R-6.25A   6.25A     TPK-R-6.25A   6.25A     TPK-R-7A   7A                                                                                                                                                     | TPK-R-187mA  | 187mA         |
| TPK-R-300mA   300mA     TPK-R-400mA   400mA     TPK-R-500mA   500mA     TPK-R-600mA   600mA     TPK-R-750mA   750mA     TPK-R-800mA   800mA     TPK-R-1.125A   1.125A     TPK-R-1.25A   1.25A     TPK-R-1.25A   1.5A     TPK-R-1.4A   1.4A     TPK-R-1.5A   1.5A     TPK-R-1.8A   1.8A     TPK-R-1.8A   1.8A     TPK-R-2.25A   2.25A     TPK-R-2.25A   2.5A     TPK-R-2.8A   2.8A     TPK-R-3.2A   3.2A     TPK-R-3.5A   3.5A     TPK-R-4.5A   4.5A     TPK-R-5.6A   5.6A     TPK-R-6.25A   6.25A     TPK-R-6.25A   6.25A     TPK-R-7A   7A                                                                                                                                                                          | TPK-R-200mA  | 200mA         |
| TPK-R-400mA   400mA     TPK-R-500mA   500mA     TPK-R-600mA   600mA     TPK-R-750mA   750mA     TPK-R-800mA   800mA     TPK-R-1A   1A     TPK-R-1.125A   1.125A     TPK-R-1.25A   1.25A     TPK-R-1.4A   1.4A     TPK-R-1.5A   1.5A     TPK-R-1.6A   1.6A     TPK-R-1.8A   1.8A     TPK-R-2.25A   2.25A     TPK-R-2.25A   2.5A     TPK-R-2.8A   2.8A     TPK-R-3.A   3.A     TPK-R-3.2A   3.2A     TPK-R-4.5A   4.5A     TPK-R-4.5A   4.5A     TPK-R-5.6A   5.6A     TPK-R-6.25A   6.25A     TPK-R-7A   7A                                                                                                                                                                                                           | TPK-R-250mA  | 250mA         |
| TPK-R-500mA   500mA     TPK-R-600mA   600mA     TPK-R-750mA   750mA     TPK-R-800mA   800mA     TPK-R-1A   1A     TPK-R-1.125A   1.125A     TPK-R-1.25A   1.25A     TPK-R-1.4A   1.4A     TPK-R-1.5A   1.5A     TPK-R-1.6A   1.6A     TPK-R-1.8A   1.8A     TPK-R-2.25A   2.25A     TPK-R-2.25A   2.5A     TPK-R-2.8A   2.8A     TPK-R-3.2A   3.2A     TPK-R-3.5A   3.5A     TPK-R-4.5A   4.5A     TPK-R-5.6A   5.6A     TPK-R-6.25A   6.25A     TPK-R-6.25A   6.25A     TPK-R-7A   7A                                                                                                                                                                                                                               | TPK-R-300mA  | 300mA         |
| TPK-R-600mA   600mA     TPK-R-750mA   750mA     TPK-R-800mA   800mA     TPK-R-1A   1A     TPK-R-1.125A   1.125A     TPK-R-1.25A   1.25A     TPK-R-1.4A   1.4A     TPK-R-1.5A   1.5A     TPK-R-1.6A   1.6A     TPK-R-1.8A   1.8A     TPK-R-2.25A   2.25A     TPK-R-2.25A   2.5A     TPK-R-2.8A   2.8A     TPK-R-3.2A   3.2A     TPK-R-3.5A   3.5A     TPK-R-4.5A   4.5A     TPK-R-5.6A   5.6A     TPK-R-6.25A   6.25A     TPK-R-6.25A   7A                                                                                                                                                                                                                                                                            | TPK-R-400mA  | 400mA         |
| TPK-R-750mA   750mA     TPK-R-800mA   800mA     TPK-R-1A   1A     TPK-R-1.125A   1.125A     TPK-R-1.25A   1.25A     TPK-R-1.4A   1.4A     TPK-R-1.5A   1.5A     TPK-R-1.6A   1.6A     TPK-R-1.8A   1.8A     TPK-R-2.25A   2.25A     TPK-R-2.25A   2.5A     TPK-R-2.8A   2.8A     TPK-R-3.2A   3.2A     TPK-R-3.5A   3.5A     TPK-R-4.5A   4.5A     TPK-R-5.6A   5.6A     TPK-R-6.25A   6.25A     TPK-R-6.25A   6.25A     TPK-R-7A   7A                                                                                                                                                                                                                                                                               | TPK-R-500mA  | 500mA         |
| TPK-R-800mA   800mA     TPK-R-1A   1A     TPK-R-1.125A   1.125A     TPK-R-1.25A   1.25A     TPK-R-1.4A   1.4A     TPK-R-1.5A   1.5A     TPK-R-1.6A   1.6A     TPK-R-1.8A   1.8A     TPK-R-2A   2A     TPK-R-2.25A   2.25A     TPK-R-2.5A   2.5A     TPK-R-3.8A   2.8A     TPK-R-3.2A   3.2A     TPK-R-3.5A   3.5A     TPK-R-4.5A   4.5A     TPK-R-5.6A   5.6A     TPK-R-6.25A   6.25A     TPK-R-6.25A   6.25A     TPK-R-7A   7A                                                                                                                                                                                                                                                                                      | TPK-R-600mA  | 600mA         |
| TPK-R-1A   1A     TPK-R-1.125A   1.125A     TPK-R-1.25A   1.25A     TPK-R-1.4A   1.4A     TPK-R-1.5A   1.5A     TPK-R-1.6A   1.6A     TPK-R-1.8A   1.8A     TPK-R-2A   2A     TPK-R-2.25A   2.25A     TPK-R-2.5A   2.5A     TPK-R-2.8A   2.8A     TPK-R-3.2A   3.2A     TPK-R-3.5A   3.5A     TPK-R-4.5A   4.5A     TPK-R-5.6A   5.6A     TPK-R-6.25A   6.25A     TPK-R-6.25A   7A                                                                                                                                                                                                                                                                                                                                   | TPK-R-750mA  | 750mA         |
| TPK-R-1.125A   1.125A     TPK-R-1.25A   1.25A     TPK-R-1.4A   1.4A     TPK-R-1.5A   1.5A     TPK-R-1.6A   1.6A     TPK-R-1.8A   1.8A     TPK-R-2.5A   2.25A     TPK-R-2.25A   2.5A     TPK-R-2.8A   2.8A     TPK-R-3.A   3.A     TPK-R-3.5A   3.5A     TPK-R-4.5A   4.5A     TPK-R-5.6A   5.6A     TPK-R-6.25A   6.25A     TPK-R-6.25A   7A                                                                                                                                                                                                                                                                                                                                                                         | TPK-R-800mA  | 800mA         |
| TPK-R-1.25A   1.25A     TPK-R-1.4A   1.4A     TPK-R-1.5A   1.5A     TPK-R-1.6A   1.6A     TPK-R-1.8A   1.8A     TPK-R-2A   2A     TPK-R-2.25A   2.25A     TPK-R-2.5A   2.5A     TPK-R-3.2A   3.A     TPK-R-3.2A   3.2A     TPK-R-3.5A   3.5A     TPK-R-4A   4A     TPK-R-4.5A   4.5A     TPK-R-5.6A   5.6A     TPK-R-6.25A   6.25A     TPK-R-7A   7A                                                                                                                                                                                                                                                                                                                                                                 | TPK-R-1A     | 1A            |
| TPK-R-1.4A   1.4A     TPK-R-1.5A   1.5A     TPK-R-1.6A   1.6A     TPK-R-1.8A   1.8A     TPK-R-2A   2A     TPK-R-2.5A   2.25A     TPK-R-2.8A   2.8A     TPK-R-3.A   3A     TPK-R-3.2A   3.2A     TPK-R-3.5A   3.5A     TPK-R-4A   4A     TPK-R-4.5A   4.5A     TPK-R-5.6A   5.6A     TPK-R-6.25A   6.25A     TPK-R-7A   7A                                                                                                                                                                                                                                                                                                                                                                                            | TPK-R-1.125A | 1.125A        |
| TPK-R-1.5A   1.5A     TPK-R-1.6A   1.6A     TPK-R-1.8A   1.8A     TPK-R-2A   2A     TPK-R-2.25A   2.25A     TPK-R-2.5A   2.5A     TPK-R-2.8A   2.8A     TPK-R-3.A   3A     TPK-R-3.2A   3.2A     TPK-R-3.5A   3.5A     TPK-R-4A   4A     TPK-R-4.5A   4.5A     TPK-R-5.6A   5.6A     TPK-R-6.25A   6.25A     TPK-R-7A   7A                                                                                                                                                                                                                                                                                                                                                                                           | TPK-R-1.25A  | 1.25A         |
| TPK-R-1.6A   1.6A     TPK-R-1.8A   1.8A     TPK-R-2A   2A     TPK-R-2.25A   2.25A     TPK-R-2.5A   2.5A     TPK-R-2.8A   2.8A     TPK-R-3.A   3A     TPK-R-3.2A   3.2A     TPK-R-3.5A   3.5A     TPK-R-4A   4A     TPK-R-4.5A   4.5A     TPK-R-5.6A   5.6A     TPK-R-6.25A   6.25A     TPK-R-7A   7A                                                                                                                                                                                                                                                                                                                                                                                                                 | TPK-R-1.4A   | 1.4A          |
| TPK-R-1.8A   1.8A     TPK-R-2A   2A     TPK-R-2.25A   2.25A     TPK-R-2.5A   2.5A     TPK-R-2.8A   2.8A     TPK-R-3A   3A     TPK-R-3.2A   3.2A     TPK-R-3.5A   3.5A     TPK-R-4A   4A     TPK-R-4.5A   4.5A     TPK-R-5A   5A     TPK-R-5.6A   5.6A     TPK-R-6.25A   6A     TPK-R-6.25A   6.25A     TPK-R-7A   7A                                                                                                                                                                                                                                                                                                                                                                                                 | TPK-R-1.5A   | 1.5A          |
| TPK-R-2A   2A     TPK-R-2.25A   2.25A     TPK-R-2.5A   2.5A     TPK-R-2.8A   2.8A     TPK-R-3A   3A     TPK-R-3.2A   3.2A     TPK-R-3.5A   3.5A     TPK-R-4A   4A     TPK-R-4.5A   4.5A     TPK-R-5A   5A     TPK-R-5.6A   5.6A     TPK-R-6.25A   6A     TPK-R-6.25A   6.25A     TPK-R-7A   7A                                                                                                                                                                                                                                                                                                                                                                                                                       | TPK-R-1.6A   | 1.6A          |
| TPK-R-2.25A 2.25A   TPK-R-2.5A 2.5A   TPK-R-2.8A 2.8A   TPK-R-3A 3A   TPK-R-3.2A 3.2A   TPK-R-3.5A 3.5A   TPK-R-4A 4A   TPK-R-4.5A 4.5A   TPK-R-5A 5A   TPK-R-5.6A 5.6A   TPK-R-6A 6A   TPK-R-6.25A 6.25A   TPK-R-7A 7A                                                                                                                                                                                                                                                                                                                                                                                                                                                                                              | TPK-R-1.8A   | 1.8A          |
| TPK-R-2.5A   2.5A     TPK-R-2.8A   2.8A     TPK-R-3.A   3A     TPK-R-3.2A   3.2A     TPK-R-3.5A   3.5A     TPK-R-4A   4A     TPK-R-4.5A   4.5A     TPK-R-5A   5A     TPK-R-5.6A   5.6A     TPK-R-6.25A   6.25A     TPK-R-7A   7A                                                                                                                                                                                                                                                                                                                                                                                                                                                                                     | TPK-R-2A     | 2A            |
| TPK-R-2.8A 2.8A   TPK-R-3A 3A   TPK-R-3.2A 3.2A   TPK-R-3.5A 3.5A   TPK-R-4A 4A   TPK-R-4.5A 4.5A   TPK-R-5A 5A   TPK-R-5.6A 5.6A   TPK-R-6A 6A   TPK-R-6.25A 6.25A   TPK-R-7A 7A                                                                                                                                                                                                                                                                                                                                                                                                                                                                                                                                    | TPK-R-2.25A  | 2.25A         |
| TPK-R-3A 3A   TPK-R-3.2A 3.2A   TPK-R-3.5A 3.5A   TPK-R-4A 4A   TPK-R-4.5A 4.5A   TPK-R-5A 5A   TPK-R-5.6A 5.6A   TPK-R-6A 6A   TPK-R-6.25A 6.25A   TPK-R-7A 7A                                                                                                                                                                                                                                                                                                                                                                                                                                                                                                                                                      | TPK-R-2.5A   | 2.5A          |
| TPK-R-3.2A 3.2A   TPK-R-3.5A 3.5A   TPK-R-4A 4A   TPK-R-4.5A 4.5A   TPK-R-5A 5A   TPK-R-5.6A 5.6A   TPK-R-6A 6A   TPK-R-6.25A 6.25A   TPK-R-7A 7A                                                                                                                                                                                                                                                                                                                                                                                                                                                                                                                                                                    | TPK-R-2.8A   | 2.8A          |
| TPK-R-3.5A 3.5A   TPK-R-4A 4A   TPK-R-4.5A 4.5A   TPK-R-5A 5A   TPK-R-5.6A 5.6A   TPK-R-6A 6A   TPK-R-6.25A 6.25A   TPK-R-7A 7A                                                                                                                                                                                                                                                                                                                                                                                                                                                                                                                                                                                      | TPK-R-3A     | 3A            |
| TPK-R-4A 4A   TPK-R-4.5A 4.5A   TPK-R-5A 5A   TPK-R-5.6A 5.6A   TPK-R-6A 6A   TPK-R-6.25A 6.25A   TPK-R-7A 7A                                                                                                                                                                                                                                                                                                                                                                                                                                                                                                                                                                                                        | TPK-R-3.2A   | 3.2A          |
| TPK-R-4.5A 4.5A   TPK-R-5A 5A   TPK-R-5.6A 5.6A   TPK-R-6A 6A   TPK-R-6.25A 6.25A   TPK-R-7A 7A                                                                                                                                                                                                                                                                                                                                                                                                                                                                                                                                                                                                                      | TPK-R-3.5A   | 3.5A          |
| TPK-R-5A   5A     TPK-R-5.6A   5.6A     TPK-R-6A   6A     TPK-R-6.25A   6.25A     TPK-R-7A   7A                                                                                                                                                                                                                                                                                                                                                                                                                                                                                                                                                                                                                      | TPK-R-4A     | 4A            |
| TPK-R-5.6A 5.6A   TPK-R-6A 6A   TPK-R-6.25A 6.25A   TPK-R-7A 7A                                                                                                                                                                                                                                                                                                                                                                                                                                                                                                                                                                                                                                                      | TPK-R-4.5A   | 4.5A          |
| TPK-R-6A   6A     TPK-R-6.25A   6.25A     TPK-R-7A   7A                                                                                                                                                                                                                                                                                                                                                                                                                                                                                                                                                                                                                                                              | TPK-R-5A     | 5A            |
| TPK-R-6.25A   6.25A     TPK-R-7A   7A                                                                                                                                                                                                                                                                                                                                                                                                                                                                                                                                                                                                                                                                                | TPK-R-5.6A   | 5.6A          |
| TPK-R-7A 7A                                                                                                                                                                                                                                                                                                                                                                                                                                                                                                                                                                                                                                                                                                          | TPK-R-6A     | 6A            |
|                                                                                                                                                                                                                                                                                                                                                                                                                                                                                                                                                                                                                                                                                                                      | TPK-R-6.25A  | 6.25A         |
| TPK-R-7.5A 7.5A                                                                                                                                                                                                                                                                                                                                                                                                                                                                                                                                                                                                                                                                                                      | TPK-R-7A     | 7A            |
|                                                                                                                                                                                                                                                                                                                                                                                                                                                                                                                                                                                                                                                                                                                      | TPK-R-7.5A   | 7.5A          |
| TPK-R-8A 8A                                                                                                                                                                                                                                                                                                                                                                                                                                                                                                                                                                                                                                                                                                          | TPK-R-8A     | 8A            |
| TPK-R-9A 9A                                                                                                                                                                                                                                                                                                                                                                                                                                                                                                                                                                                                                                                                                                          | TPK-R-9A     | 9A            |
| TPK-R-10A 10A                                                                                                                                                                                                                                                                                                                                                                                                                                                                                                                                                                                                                                                                                                        | TPK-R-10A    | 10A           |
| TPK-R-12A 12A                                                                                                                                                                                                                                                                                                                                                                                                                                                                                                                                                                                                                                                                                                        | TPK-R-12A    | 12A           |
| TPK-R-15A 15A                                                                                                                                                                                                                                                                                                                                                                                                                                                                                                                                                                                                                                                                                                        | TPK-R-15A    | 15A           |
| TPK-R-17.5A 17.5A                                                                                                                                                                                                                                                                                                                                                                                                                                                                                                                                                                                                                                                                                                    |              | 17.5A         |
| TPK-R-20A 20A                                                                                                                                                                                                                                                                                                                                                                                                                                                                                                                                                                                                                                                                                                        |              | 20A           |
| TPK-R-25A 25A                                                                                                                                                                                                                                                                                                                                                                                                                                                                                                                                                                                                                                                                                                        |              | 25A           |
| TPK-R-30A 30A                                                                                                                                                                                                                                                                                                                                                                                                                                                                                                                                                                                                                                                                                                        | TPK-R-30A    | 30A           |