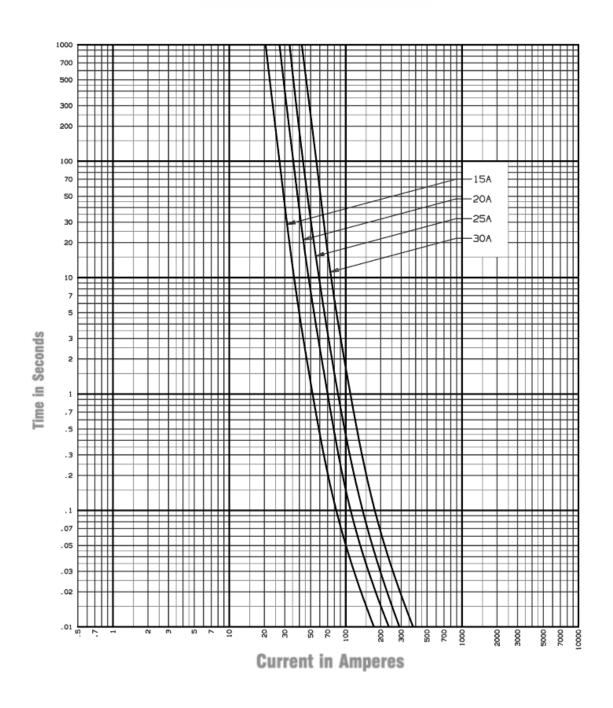

| TPK-R-30A    | 30A           |

#### Warning:





-Avoid contact of fuse with chemical solvent. Prolonged contact may damage the device performance.

Note: All specifications subject to change without notice.

Rev A 01/2020 - Page: 1/2

Code F02

(619) 593-5050

### **Time Current Curve Graph**





(619) 593-5050

### **Time Current Curve Graph**





(619) 593-5050

### **Time Current Curve Graph**



(619) 593-5050

### Peak Let-Thru Current Graph



(619) 593-5050

## Peak Let-Thru Current Graph



**Available Current in RMS Symmetrical Amperes** 

# **X-ON Electronics**

Largest Supplier of Electrical and Electronic Components

Click to view similar products for Industrial & Electrical Fuses category:

Click to view products by Optifuse manufacturer:

Other Similar products are found below:

MTH-4 MTH-8 BP/NON-30 NLN2 NLN25 LPS-RK-2SP ABU-35 FLSR100 BLF6 KLK003 LPS-RK-100 LPS-RK-15 LPS-RK-20 LPS-RK-70 LPS-RK-90 NLS10 FRN-R-30ID FRS-R-20ID KLK015 CHSF-80 LDFJ350.X FUSE 5A/32V FK-1 381455 384515 371050 371055 371060 381050 442015 491315 492138 004184220 004184223 004184228 004184230 004184232 004185224 004181214 432001 FPK-10A FPK-12A FPK-15A FPK-1A FPK-20A FPK-25A FPK-30A FPK-30A FP