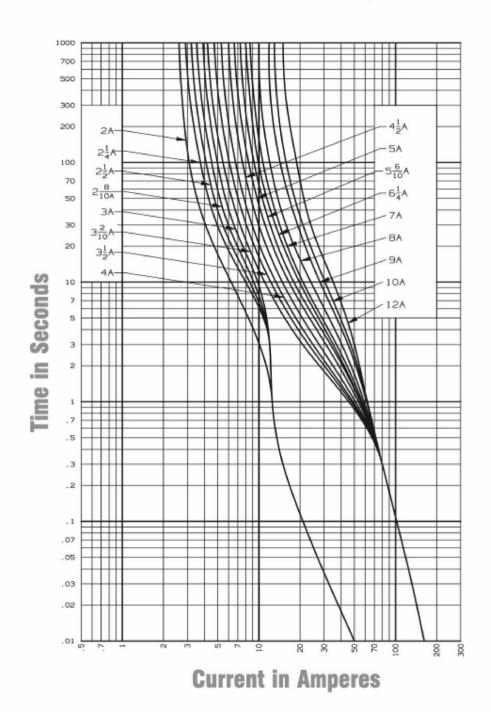

| TPK-R-30A    | 30A           |

#### Warning:





-Avoid contact of fuse with chemical solvent. Prolonged contact may damage the device performance.

Note: All specifications subject to change without notice.

Rev A 01/2020 - Page: 1/2

Code F02

(619) 593-5050

### **Time Current Curve Graph**





(619) 593-5050

### **Time Current Curve Graph**





(619) 593-5050

### **Time Current Curve Graph**



(619) 593-5050

### Peak Let-Thru Current Graph



(619) 593-5050

## Peak Let-Thru Current Graph



**Available Current in RMS Symmetrical Amperes** 

# **X-ON Electronics**

Largest Supplier of Electrical and Electronic Components

Click to view similar products for Industrial & Electrical Fuses category:

Click to view products by Optifuse manufacturer:

Other Similar products are found below:

MTH-4 MTH-8 BP/NON-30 NLN2 NLN25 KTN-R-10 LPS-RK-2SP ABU-35 FLSR100 BLF6 KLK003 LPS-RK-100 LPS-RK-15 LPS-RK-20 LPS-RK-70 LPS-RK-90 NLS10 FRN-R-30ID FRS-R-20ID KLK015 CHSF-80 LDFJ350.X FUSE 5A/32V FK-1 381455 384515 371050 371055 371060 381050 442015 491315 491335 492138 004184220 004184223 004184228 004184230 004184232 004185224 004181214 43