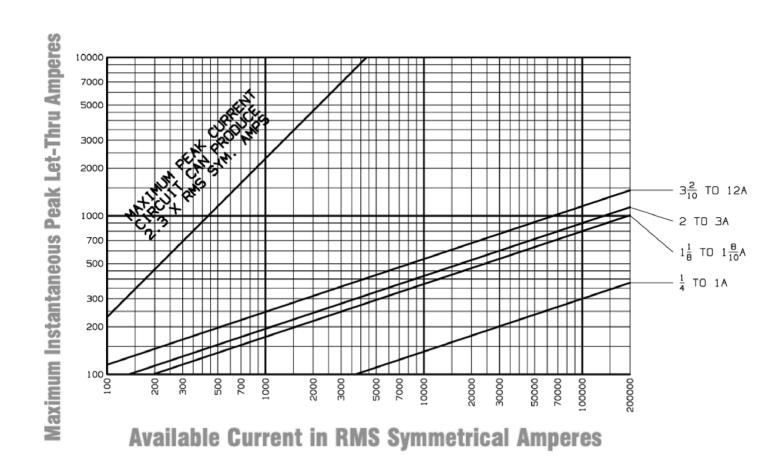

| TPK-R-30A    | 30A           |

#### Warning:





-Avoid contact of fuse with chemical solvent. Prolonged contact may damage the device performance.

Note: All specifications subject to change without notice.

Rev A 01/2020 - Page: 1/2

Code F02

(619) 593-5050

### **Time Current Curve Graph**





(619) 593-5050

### **Time Current Curve Graph**





(619) 593-5050

### **Time Current Curve Graph**



(619) 593-5050

### Peak Let-Thru Current Graph



(619) 593-5050

## Peak Let-Thru Current Graph



**Available Current in RMS Symmetrical Amperes** 

# **X-ON Electronics**

Largest Supplier of Electrical and Electronic Components

Click to view similar products for Industrial & Electrical Fuses category:

Click to view products by Optifuse manufacturer:

Other Similar products are found below:

MTH-4 MTH-8 BP/NON-30 NLN2 NLN25 KTN-R-10 LPS-RK-2SP ABU-35 FLSR100 BLF6 KLK003 LPS-RK-100 LPS-RK-15 LPS-RK-20 LPS-RK-70 LPS-RK-90 NLS10 FRN-R-30ID FRS-R-20ID KLK015 CHSF-80 LDFJ350.X FUSE 5A/32V FK-1 381455 384515 371050 371055 371060 381050 442015 491315 491335 492138 004184220 004184223 004184228 004184230 004184232 004185224 004181214 432001 FPK-10A FPK-12A FPK-15A FPK-1A FPK-20A FPK-25A FPK-2A FPK-30A FPK-3A