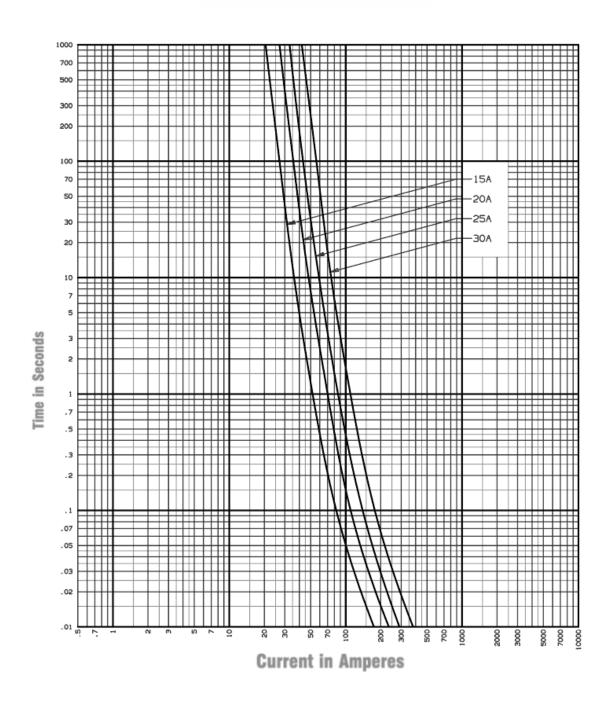

| TPK-R-30A    | 30A           |

#### Warning:





-Avoid contact of fuse with chemical solvent. Prolonged contact may damage the device performance.

Note: All specifications subject to change without notice.

Rev A 01/2020 - Page: 1/2

Code F02

(619) 593-5050

### **Time Current Curve Graph**





(619) 593-5050

### **Time Current Curve Graph**





(619) 593-5050

### **Time Current Curve Graph**



(619) 593-5050

### Peak Let-Thru Current Graph



(619) 593-5050

## Peak Let-Thru Current Graph



**Available Current in RMS Symmetrical Amperes** 

# **X-ON Electronics**

Largest Supplier of Electrical and Electronic Components

Click to view similar products for Industrial & Electrical Fuses category:

Click to view products by Optifuse manufacturer:

Other Similar products are found below:

MTH-4 MTH-8 BP/NON-30 NLN2 NLN25 KTN-R-10 LPS-RK-2SP ABU-35 FLSR100 BLF6 KLK003 LPS-RK-100 LPS-RK-15 LPS-RK-20 LPS-RK-70 LPS-RK-90 NLS10 FRN-R-30ID FRS-R-20ID KLK015 CHSF-80 LDFJ350.X FUSE 5A/32V FK-1 381455 384515 371050 371055 371060 381050 442015 491315 491335 492138 004184220 004184223 004184228 004184230 004184232 004185224 004181214 432001 FPK-10A FPK-12A FPK-15A FPK-1A FPK-20A FPK-25A FP