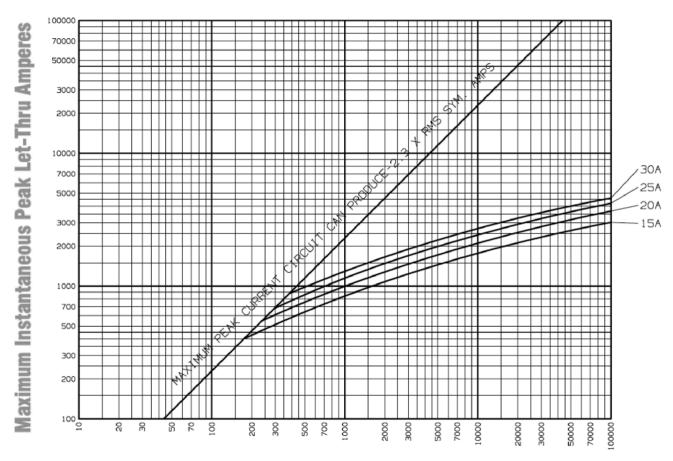

## Peak Let-Thru Current Graph

**Available Current in RMS Symmetrical Amperes** 