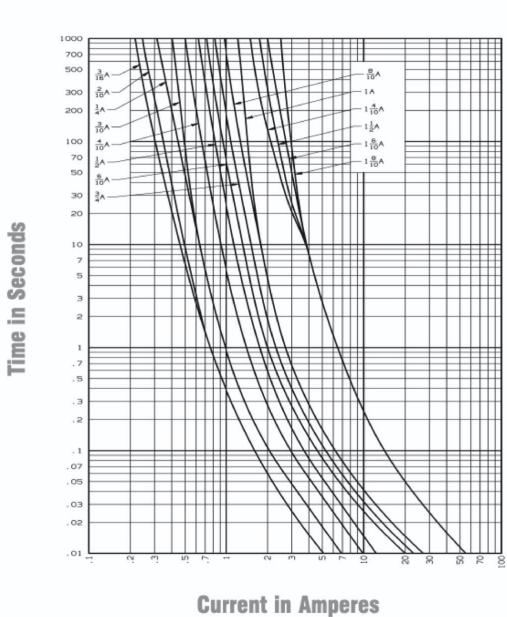

| TPK-R-30A    | 30A           |

#### Warning:





-Avoid contact of fuse with chemical solvent. Prolonged contact may damage the device performance.

Note: All specifications subject to change without notice.

Rev A 01/2020 - Page: 1/2

Code F02

(619) 593-5050

### **Time Current Curve Graph**





(619) 593-5050

### **Time Current Curve Graph**





(619) 593-5050

### **Time Current Curve Graph**



(619) 593-5050

### Peak Let-Thru Current Graph



(619) 593-5050

## Peak Let-Thru Current Graph



**Available Current in RMS Symmetrical Amperes** 

# **X-ON Electronics**

Largest Supplier of Electrical and Electronic Components

Click to view similar products for Industrial & Electrical Fuses category:

Click to view products by Optifuse manufacturer:

Other Similar products are found below:

MTH-4 MTH-8 BP/NON-30 NLN2 NLN25 KTN-R-10 LPS-RK-2SP ABU-35 FLSR100 BLF6 KLK003 LPS-RK-100 LPS-RK-15 LPS-RK-20 LPS-RK-70 LPS-RK-90 NLS10 FRN-R-30ID FRS-R-20ID KLK015 CHSF-80 LDFJ350.X FUSE 5A/32V FK-1 381455 384515 371050 371055 371060 381050 442015 491315 491335 492138 004184220 00418422