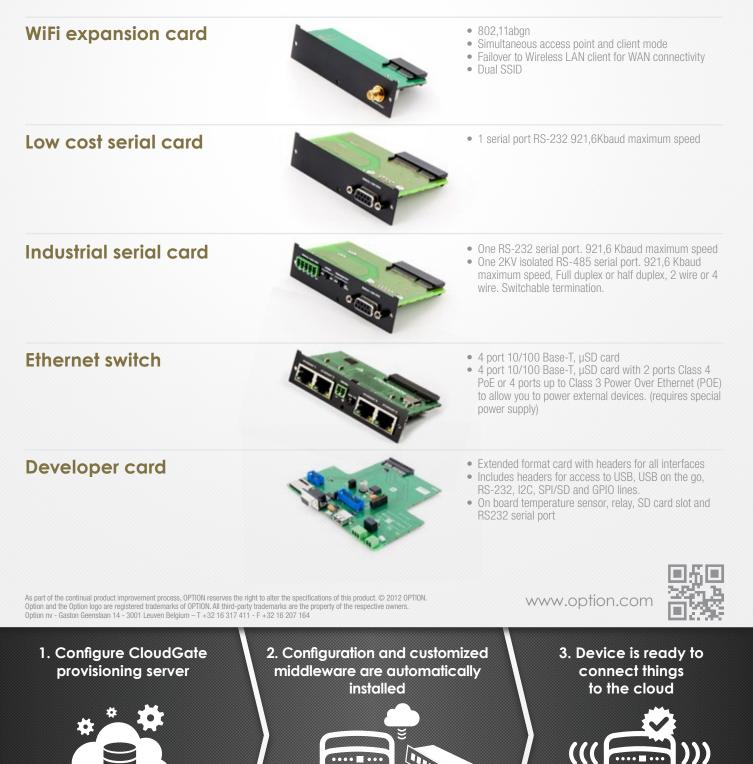

#### EXPAND THE FUNCTIONALITY of CloudGate

The CloudGate is an Intelligent M2M gateway from Option which provides LAN to WWAN routing and GPS functionality in a single basic unit. On top of the basic functionality the CloudGate can be tailored to meet your specific requirements by adding additional software and hardware, going from wired and wireless modules to designing your own expansion module, now or when a future need arises. Just make it as simple or full featured as you need it to be.