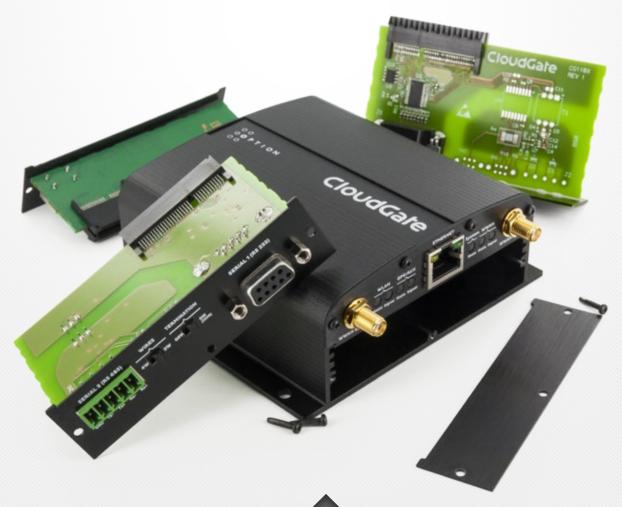

#### EXPAND THE FUNCTIONALITY of CloudGate

The CloudGate is an Intelligent M2M gateway from Option which provides LAN to WWAN routing and GPS functionality in a single basic unit. On top of the basic functionality the CloudGate can be tailored to meet your specific requirements by adding additional software and hardware, going from wired and wireless modules to designing your own expansion module, now or when a future need arises. Just make it as simple or full featured as you need it to be.