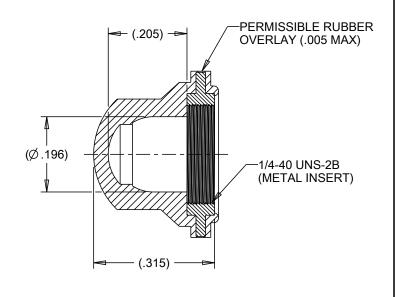

**SECTION A-A** 

| KEY CHARACTERISTICS                                                                                                                                                                                                                                                                                                                                                                                                                                                                                                                                                                                                                                                                                                                                                                                                                                                                                                                                                                                                                                                                                                                                                                                                                                                                                                                                                                                                                                                                                                                                                                                                                                                                                                                                                                                                                                                                                                                                                                                                                                                                                                           | SR SPECIAL REQUIREMENTS                                                | S                                 |                                    |                        |               |              |
|-------------------------------------------------------------------------------------------------------------------------------------------------------------------------------------------------------------------------------------------------------------------------------------------------------------------------------------------------------------------------------------------------------------------------------------------------------------------------------------------------------------------------------------------------------------------------------------------------------------------------------------------------------------------------------------------------------------------------------------------------------------------------------------------------------------------------------------------------------------------------------------------------------------------------------------------------------------------------------------------------------------------------------------------------------------------------------------------------------------------------------------------------------------------------------------------------------------------------------------------------------------------------------------------------------------------------------------------------------------------------------------------------------------------------------------------------------------------------------------------------------------------------------------------------------------------------------------------------------------------------------------------------------------------------------------------------------------------------------------------------------------------------------------------------------------------------------------------------------------------------------------------------------------------------------------------------------------------------------------------------------------------------------------------------------------------------------------------------------------------------------|------------------------------------------------------------------------|-----------------------------------|------------------------------------|------------------------|---------------|--------------|
| PROCESS:                                                                                                                                                                                                                                                                                                                                                                                                                                                                                                                                                                                                                                                                                                                                                                                                                                                                                                                                                                                                                                                                                                                                                                                                                                                                                                                                                                                                                                                                                                                                                                                                                                                                                                                                                                                                                                                                                                                                                                                                                                                                                                                      | MATERIAL:                                                              |                                   | DESCRIPTION                        |                        |               |              |
|                                                                                                                                                                                                                                                                                                                                                                                                                                                                                                                                                                                                                                                                                                                                                                                                                                                                                                                                                                                                                                                                                                                                                                                                                                                                                                                                                                                                                                                                                                                                                                                                                                                                                                                                                                                                                                                                                                                                                                                                                                                                                                                               |                                                                        |                                   | 9                                  | SEALING BO             | OOT, SILICONE |              |
|                                                                                                                                                                                                                                                                                                                                                                                                                                                                                                                                                                                                                                                                                                                                                                                                                                                                                                                                                                                                                                                                                                                                                                                                                                                                                                                                                                                                                                                                                                                                                                                                                                                                                                                                                                                                                                                                                                                                                                                                                                                                                                                               |                                                                        | CARPENTERSVILLE, ILLINOIS USA     | F                                  | OR PUSHB               | UTTON SWITCH  |              |
| UNLESS OTHERWISE SPECIFIED:<br>DIMENSIONS ARE IN INCHES.<br>TOLERANCES ARE AS LISTED.<br>MUST BE FREE FROM BURRS                                                                                                                                                                                                                                                                                                                                                                                                                                                                                                                                                                                                                                                                                                                                                                                                                                                                                                                                                                                                                                                                                                                                                                                                                                                                                                                                                                                                                                                                                                                                                                                                                                                                                                                                                                                                                                                                                                                                                                                                              | TOLERANCES  .XX ± .01  .XXX ± .005  ANGLES ± 1°  SURFACES 64 MICROINCH | PROPERTY OF OTTO ENGINEERING, INC | DRWN. ORG SIZE CHKD. ORG APPD. SPM | 55CM NO D              | C800938       | REV.         |
| meet be interest of the following the first of the first |                                                                        | OF OTTO ENGINEERING, INC          | WT.                                | THIRD ANGLE PROJECTION |               | Sheet 1 OF 1 |