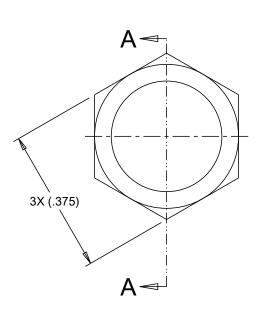

**SECTION A-A** 

| KEY CHARACTERISTICS                                                                                                                                                                                                                                                                                                                                                                                                                                                                                                                                                                                                                                                                                                                                                                                                                                                                                                                                                                                                                                                                                                                                                                                                                                                                                                                                                                                                                                                                                                                                                                                                                                                                                                                                                                                                                                                                                                                                                                                                                                                                                                           | SR SPECIAL REQUIREMENTS                                                | S                                 |                                    |                        |               |              |
|-------------------------------------------------------------------------------------------------------------------------------------------------------------------------------------------------------------------------------------------------------------------------------------------------------------------------------------------------------------------------------------------------------------------------------------------------------------------------------------------------------------------------------------------------------------------------------------------------------------------------------------------------------------------------------------------------------------------------------------------------------------------------------------------------------------------------------------------------------------------------------------------------------------------------------------------------------------------------------------------------------------------------------------------------------------------------------------------------------------------------------------------------------------------------------------------------------------------------------------------------------------------------------------------------------------------------------------------------------------------------------------------------------------------------------------------------------------------------------------------------------------------------------------------------------------------------------------------------------------------------------------------------------------------------------------------------------------------------------------------------------------------------------------------------------------------------------------------------------------------------------------------------------------------------------------------------------------------------------------------------------------------------------------------------------------------------------------------------------------------------------|------------------------------------------------------------------------|-----------------------------------|------------------------------------|------------------------|---------------|--------------|
| PROCESS:                                                                                                                                                                                                                                                                                                                                                                                                                                                                                                                                                                                                                                                                                                                                                                                                                                                                                                                                                                                                                                                                                                                                                                                                                                                                                                                                                                                                                                                                                                                                                                                                                                                                                                                                                                                                                                                                                                                                                                                                                                                                                                                      | MATERIAL:                                                              |                                   | DESCRIPTION                        |                        |               |              |
|                                                                                                                                                                                                                                                                                                                                                                                                                                                                                                                                                                                                                                                                                                                                                                                                                                                                                                                                                                                                                                                                                                                                                                                                                                                                                                                                                                                                                                                                                                                                                                                                                                                                                                                                                                                                                                                                                                                                                                                                                                                                                                                               |                                                                        |                                   | 9                                  | SEALING BO             | OOT, SILICONE |              |
|                                                                                                                                                                                                                                                                                                                                                                                                                                                                                                                                                                                                                                                                                                                                                                                                                                                                                                                                                                                                                                                                                                                                                                                                                                                                                                                                                                                                                                                                                                                                                                                                                                                                                                                                                                                                                                                                                                                                                                                                                                                                                                                               |                                                                        | CARPENTERSVILLE, ILLINOIS USA     | F                                  | OR PUSHB               | UTTON SWITCH  |              |
| UNLESS OTHERWISE SPECIFIED:<br>DIMENSIONS ARE IN INCHES.<br>TOLERANCES ARE AS LISTED.<br>MUST BE FREE FROM BURRS                                                                                                                                                                                                                                                                                                                                                                                                                                                                                                                                                                                                                                                                                                                                                                                                                                                                                                                                                                                                                                                                                                                                                                                                                                                                                                                                                                                                                                                                                                                                                                                                                                                                                                                                                                                                                                                                                                                                                                                                              | TOLERANCES  .XX ± .01  .XXX ± .005  ANGLES ± 1°  SURFACES 64 MICROINCH | PROPERTY OF OTTO ENGINEERING, INC | DRWN. ORG SIZE CHKD. ORG APPD. SPM | 55CM NO D              | C800938       | REV.         |
| meet be interest of the following the first of the first |                                                                        | OF OTTO ENGINEERING, INC          | WT.                                | THIRD ANGLE PROJECTION |               | Sheet 1 OF 1 |