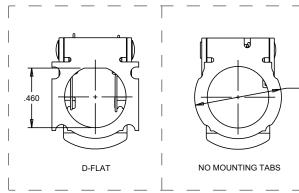

## MAINTAINED OR MOMENTARY ACTION FLIP GUARD

The FG Flip Guard assembly offers a maintained or momentary actuation for pushbutton switches with a 15/32 threaded bushing. The FG flip guard's main feature is a spring-loaded cover that locks in either an open or closed position. In the open position the switch operates freely; in the closed position the switch is protected from accidental operation. The momentary open option prevents the guard from remaining in an open position, reducing the chance of accidental actuation. The flip guard is easily installed from the front panel and offers an optional D-flat or mounting tabs to prevent any rotation during assembly.