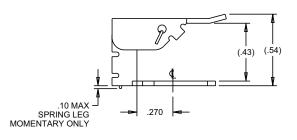

## MAINTAINED OR MOMENTARY ACTION FLIP GUARD

The FG Flip Guard assembly offers a maintained or momentary actuation for pushbutton switches with a 15/32 threaded bushing. The FG flip guard's main feature is a spring-loaded cover that locks in either an open or closed position. In the open position the switch operates freely; in the closed position the switch is protected from accidental operation. The momentary open option prevents the guard from remaining in an open position, reducing the chance of accidental actuation. The flip guard is easily installed from the front panel and offers an optional D-flat or mounting tabs to prevent any rotation during assembly.