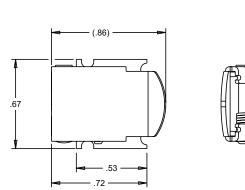

## MAINTAINED OR MOMENTARY ACTION FLIP GUARD

The FG Flip Guard assembly offers a maintained or momentary actuation for pushbutton switches with a 15/32 threaded bushing. The FG flip guard's main feature is a spring-loaded cover that locks in either an open or closed position. In the open position the switch operates freely; in the closed position the switch is protected from accidental operation. The momentary open option prevents the guard from remaining in an open position, reducing the chance of accidental actuation. The flip guard is easily installed from the front panel and offers an optional D-flat or mounting tabs to prevent any rotation during assembly.