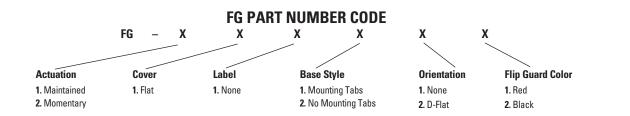

## MAINTAINED OR MOMENTARY ACTION FLIP GUARD

The FG Flip Guard assembly offers a maintained or momentary actuation for pushbutton switches with a 15/32 threaded bushing. The FG flip guard's main feature is a spring-loaded cover that locks in either an open or closed position. In the open position the switch operates freely; in the closed position the switch is protected from accidental operation. The momentary open option prevents the guard from remaining in an open position, reducing the chance of accidental actuation. The flip guard is easily installed from the front panel and offers an optional D-flat or mounting tabs to prevent any rotation during assembly.