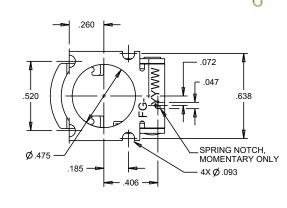

## MAINTAINED OR MOMENTARY ACTION FLIP GUARD

The FG Flip Guard assembly offers a maintained or momentary actuation for pushbutton switches with a 15/32 threaded bushing. The FG flip guard's main feature is a spring-loaded cover that locks in either an open or closed position. In the open position the switch operates freely; in the closed position the switch is protected from accidental operation. The momentary open option prevents the guard from remaining in an open position, reducing the chance of accidental actuation. The flip guard is easily installed from the front panel and offers an optional D-flat or mounting tabs to prevent any rotation during assembly.