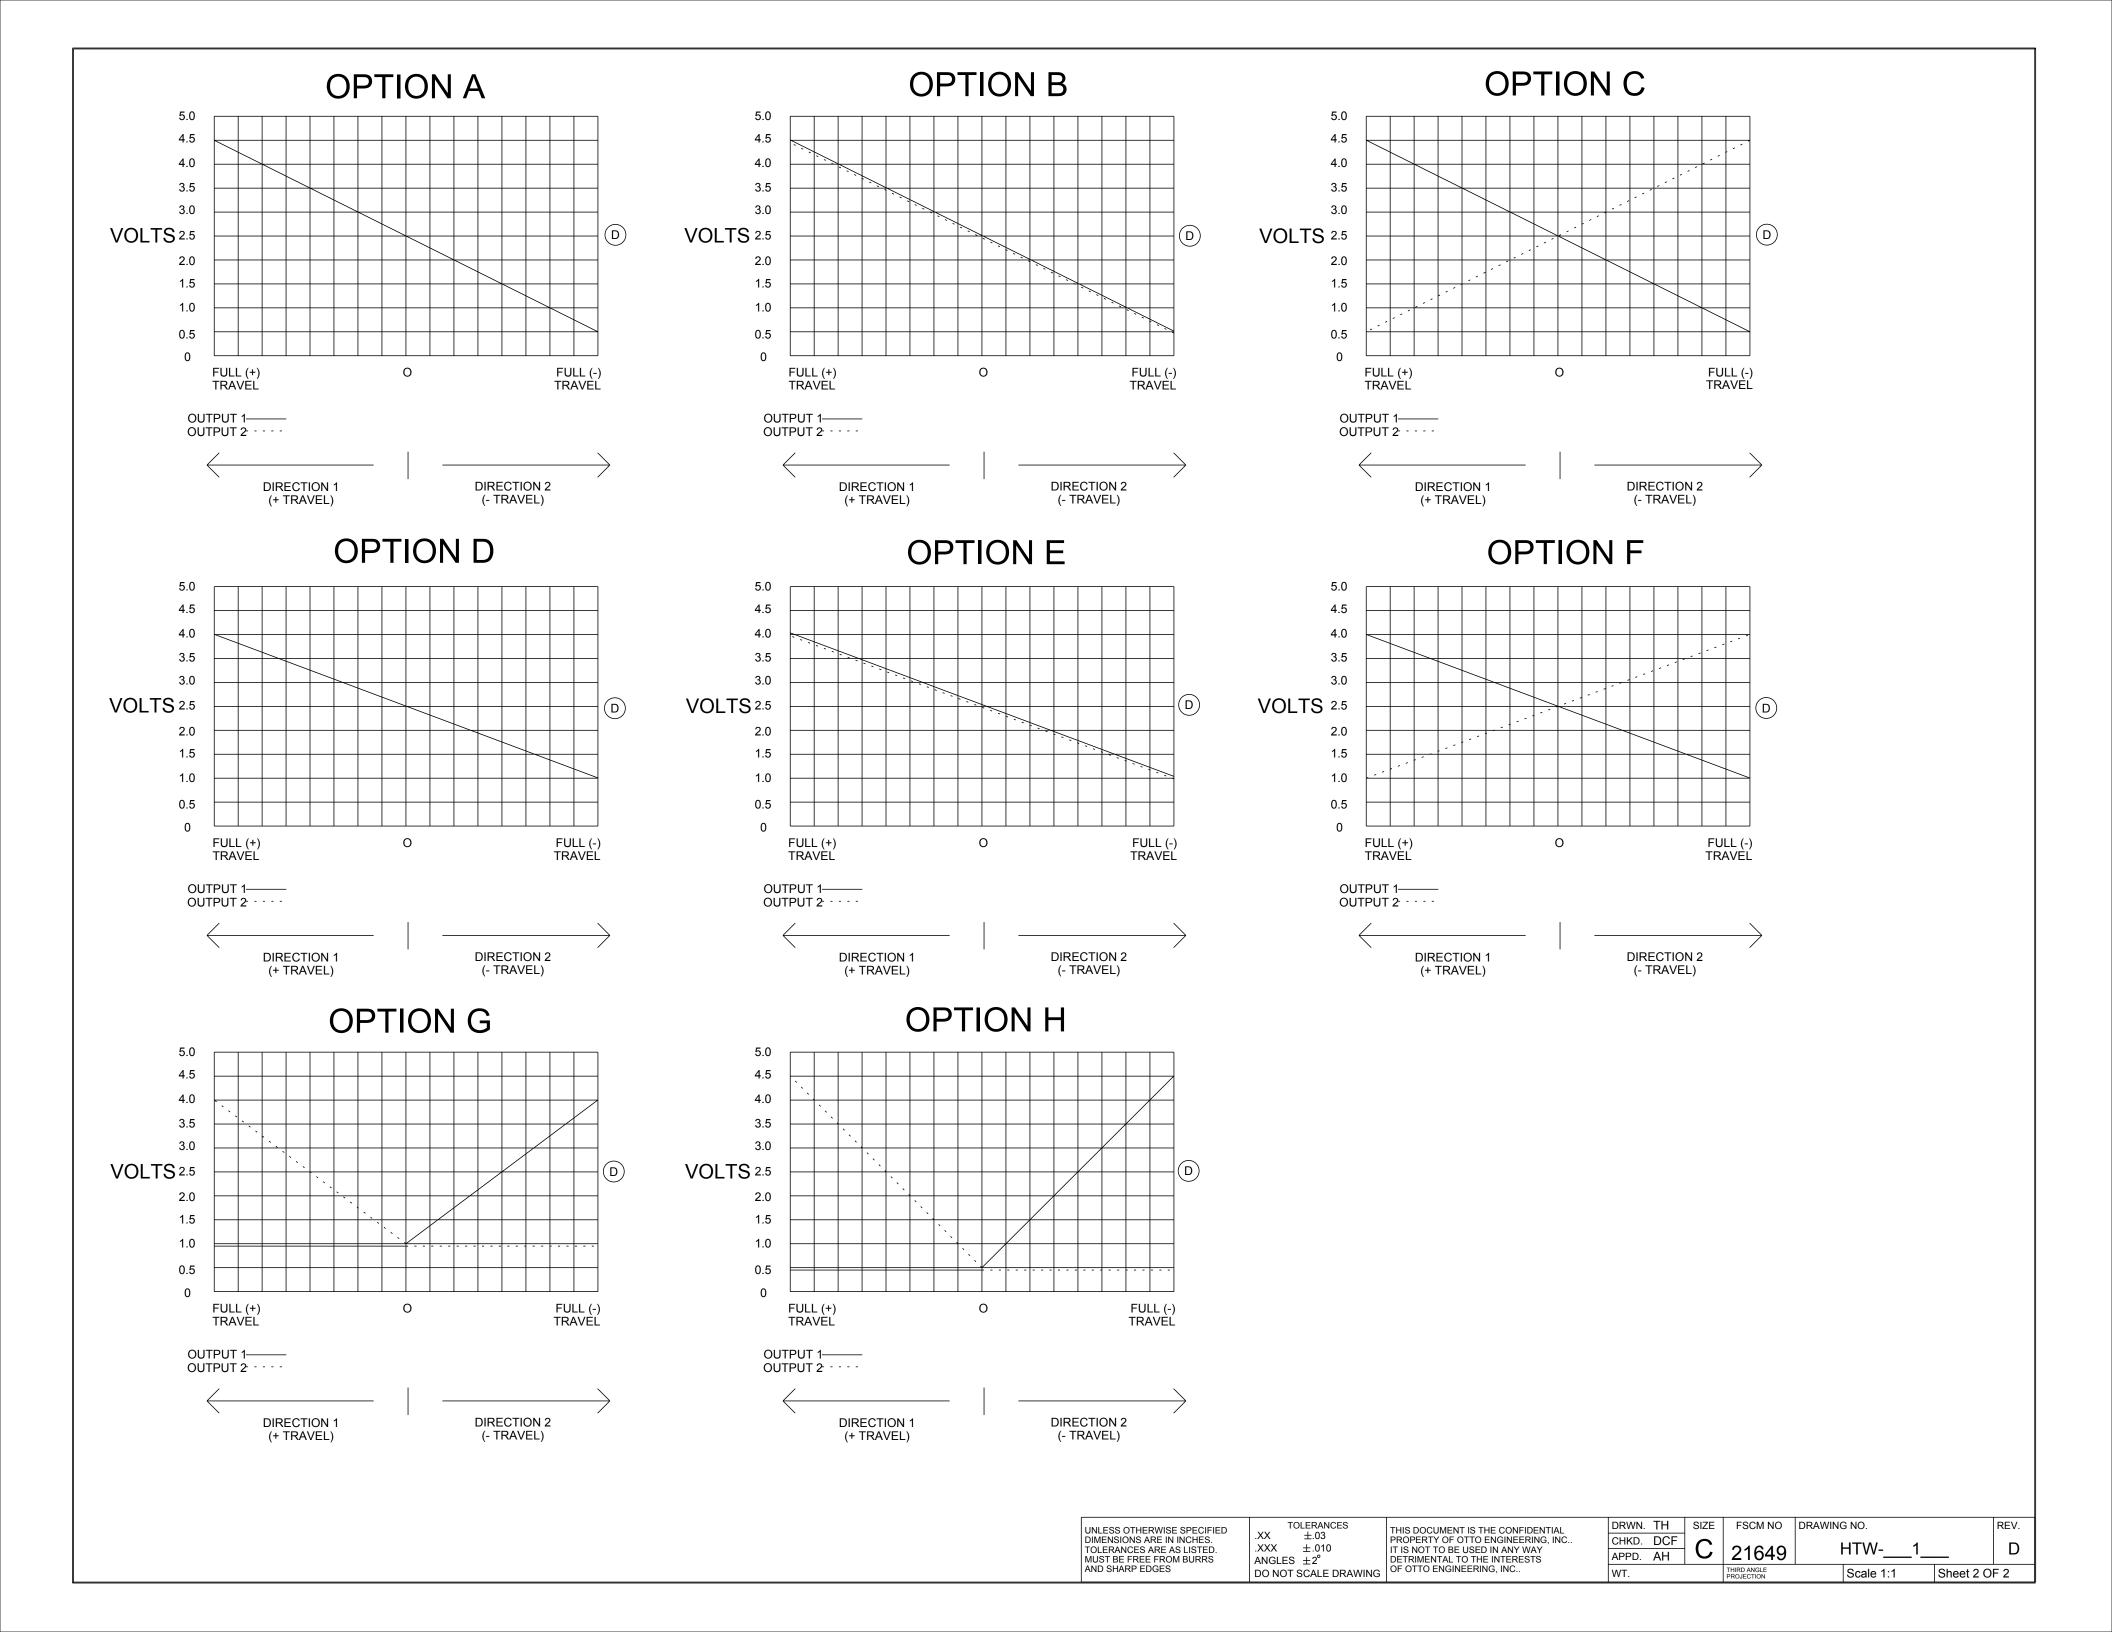

## **X-ON Electronics**

Largest Supplier of Electrical and Electronic Components

Click to view similar products for Thumbwheel Switches & Pushwheel Switches category:

Click to view products by OTTO manufacturer:

Other Similar products are found below:

PICOD131ALULS2 A7SS-107-PM DGAN-031-B 1437603-2 DPS10131AL2 DPS10301AK DPS8111AK DPS8137AK2 1437603-7 A7M
1P B5LS B5LS 3-1437603-8 DGBN-036-B DPS10131AK DPS910A2 1-1437602-8 SH6G137AKLS2 1-1437603-1 SMCL2

SMCD137AK SP1.5 DPS8111AK2 TW01RED14 TW01BLK14 84212014 84212013 HTWF-1A12A21 301419100 302109002

302329N00 311100001 312100100 312300000 332300003 337100000 342300001 311100000 312100000 313100000 313110003

321400100 322300000 323100000 332100100 333100110 347100000 301119000 303109101 332710P00