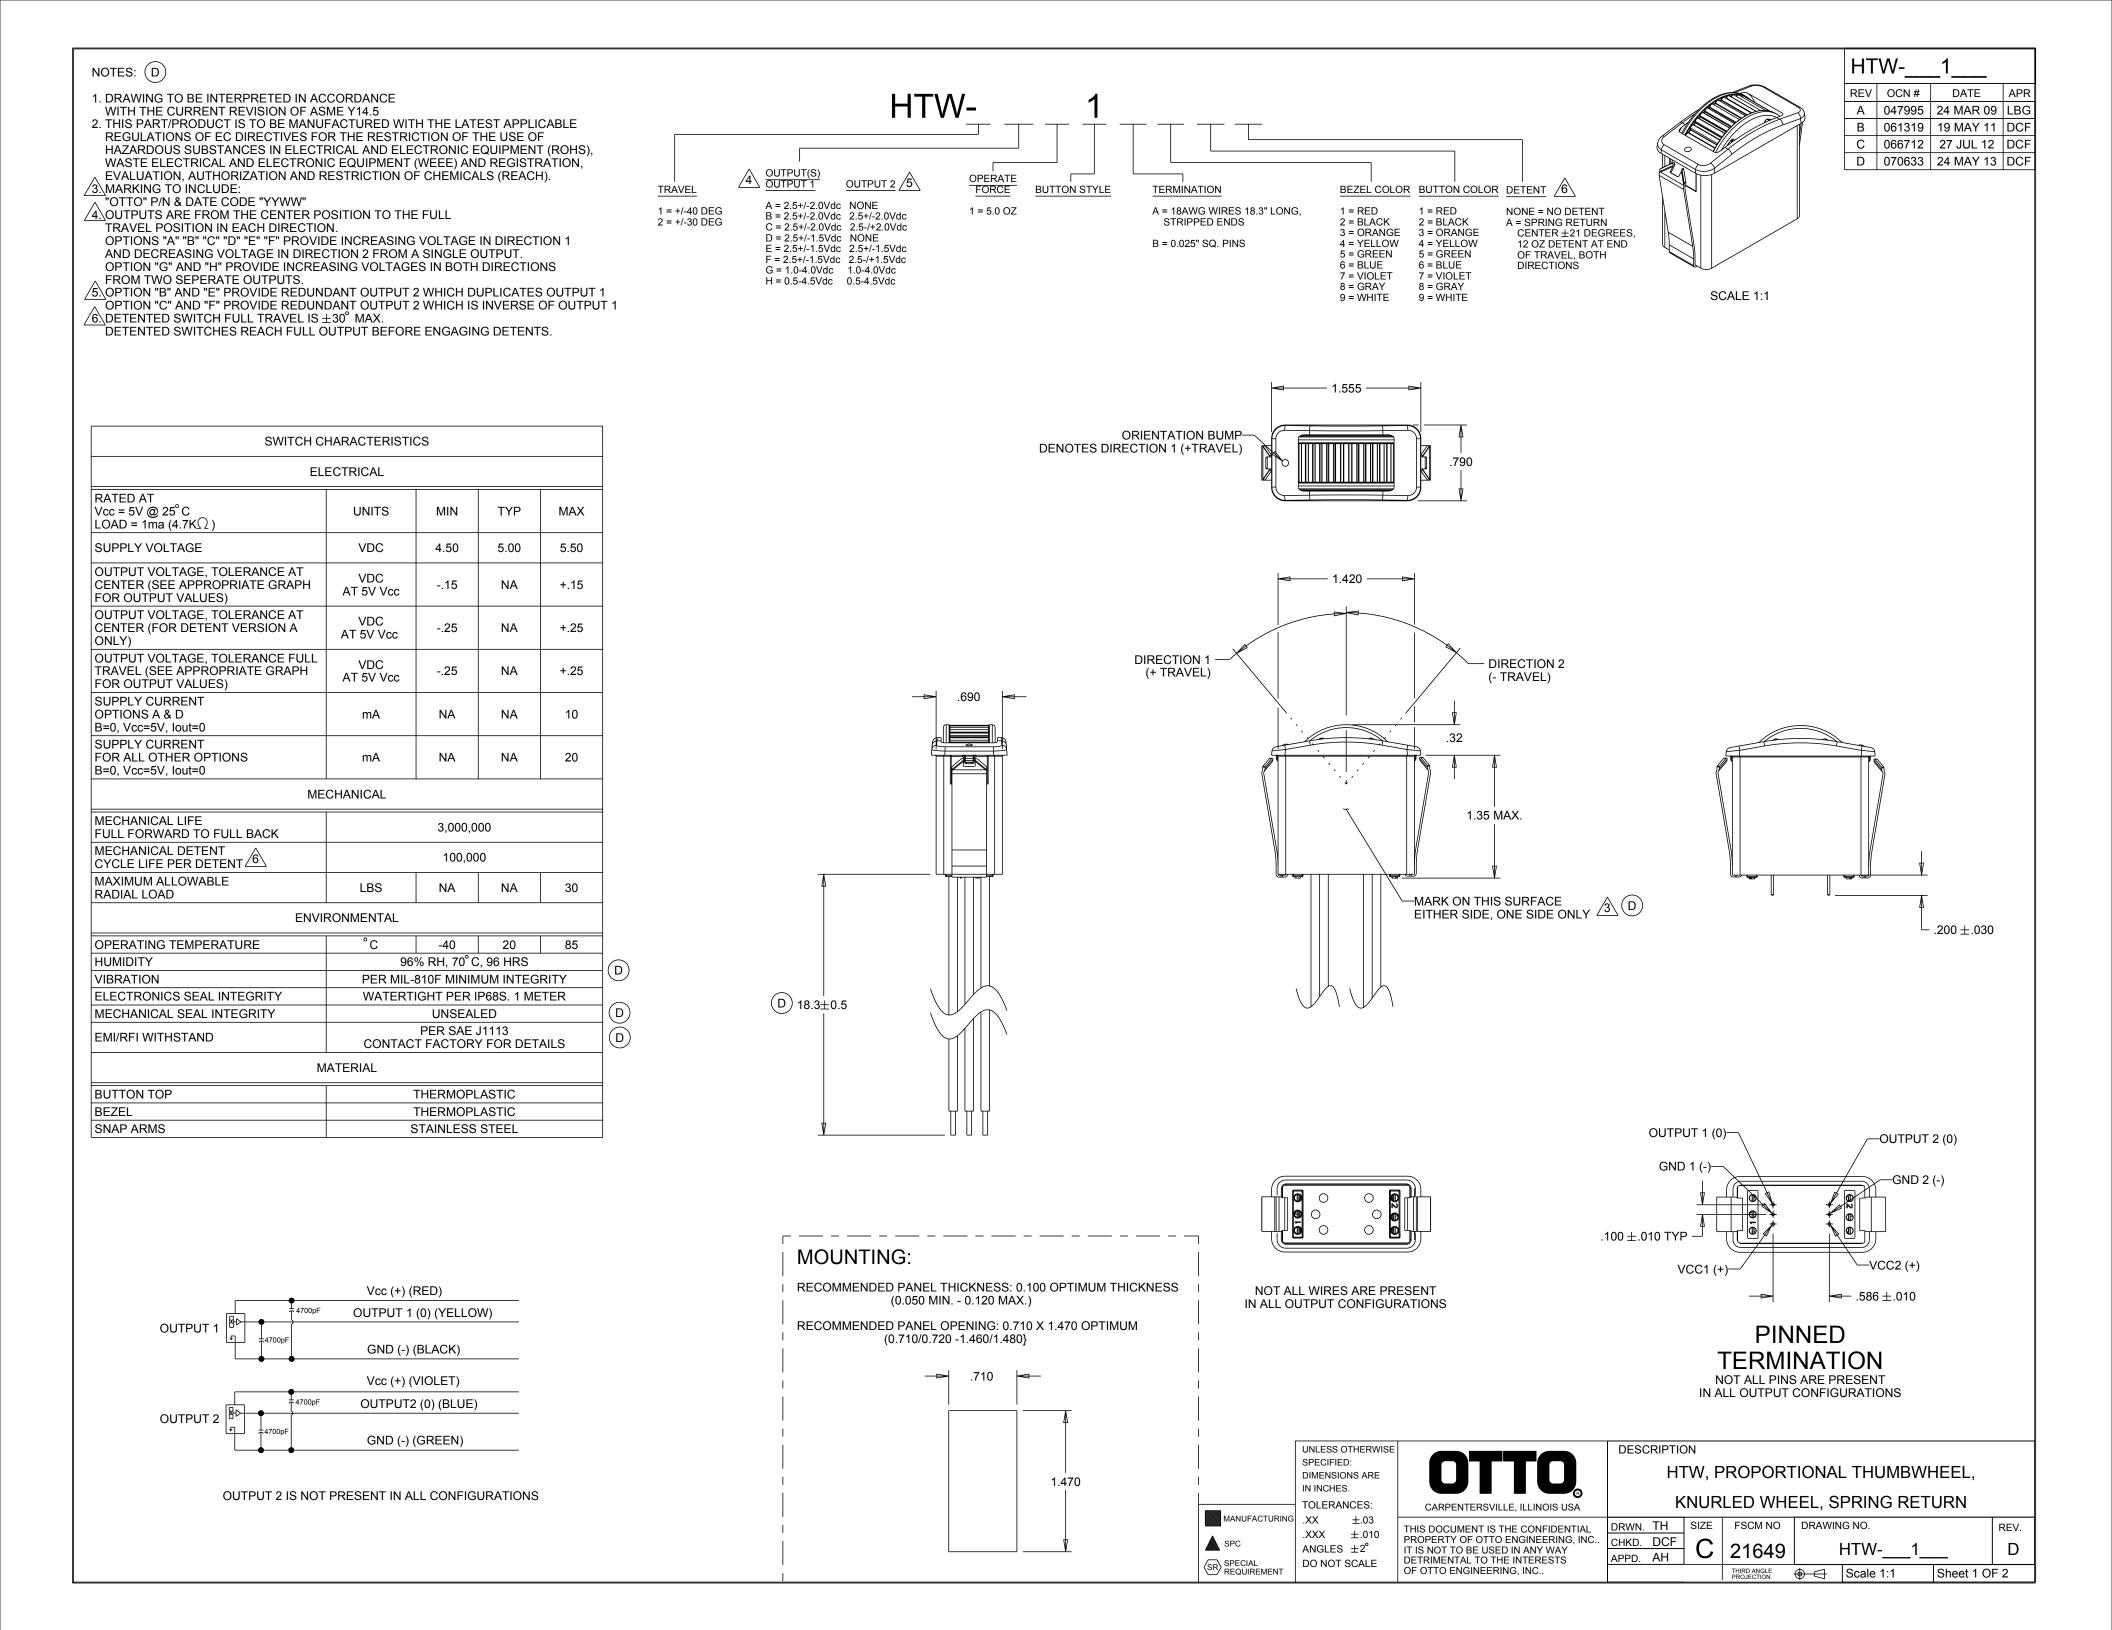

## **X-ON Electronics**

Largest Supplier of Electrical and Electronic Components

Click to view similar products for Thumbwheel Switches & Pushwheel Switches category:

Click to view products by OTTO manufacturer:

Other Similar products are found below:

PICOD131ALULS2 A7SS-107-PM DGAN-031-B 1437603-2 DPS10131AL2 DPS10301AK DPS8111AK DPS8137AK2 1437603-7 A7M
1P B5LS B5LS 3-1437603-8 DGBN-036-B DPS10131AK DPS910A2 1-1437602-8 SH6G137AKLS2 1-1437603-1 SMCL2

SMCD137AK SP1.5 DPS8111AK2 TW01RED14 TW01BLK14 84212014 84212013 HTWF-1A12A21 301419100 302109002

302329N00 311100001 312100100 312300000 332300003 337100000 342300001 311100000 312100000 313100000 313110003

321400100 322300000 323100000 332100100 333100110 347100000 301119000 303109101 332710P00