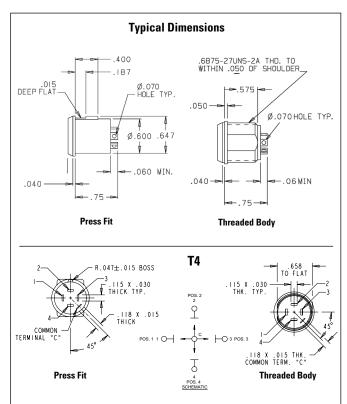

## 4-WAY MINI TRIM, COMMERCIAL & MILITARY GRADES

The T4 Mini Trim is a single pole, 4 throw, center off, momentary contact (self return to center off). Numerous button styles are available on both the Commercial and Military grade switch versions. Mini Trims are typically press fit into control grips or panel mounted usingversions with an 11/16" threaded case. Mini Trims are also available with multiple sealing levels to fit all applications.

| Standard Characteristics/Ratings: |                                                                                                                                                  |
|-----------------------------------|--------------------------------------------------------------------------------------------------------------------------------------------------|
| ELECTRICAL RATINGS:               |                                                                                                                                                  |
| Load                              | Rating                                                                                                                                           |
| Resistive                         | 10mA @ 5VDC (low level)                                                                                                                          |
| Inductive                         | 1A @ 28VDC                                                                                                                                       |
| DWV                               | 1050Vrms                                                                                                                                         |
| Low Level                         | 10mA Resistive @ 5VDC                                                                                                                            |
| Electrical Life:                  | 100,000 cycles 1A Inductive @ 28VDC                                                                                                              |
| Lever Travel:                     | 15° max from center OFF                                                                                                                          |
| Seal:                             | IP64 or IP68S or MIL-PRF-8805 Design 3                                                                                                           |
| Operating Temp Range:             | -55°C to +85°C                                                                                                                                   |
| Operating Force:                  | 16 oz +/- 6 oz                                                                                                                                   |
| Lever Pivot & Stop Strength:      | Switch is capable of withstanding a force of 25.0 lbs. applied to the actuating button. The button also withstands 15.0 lbs. minimum pull force. |
| MATERIALS:                        |                                                                                                                                                  |
| Case:                             | Aluminum alloy or thermoplastic                                                                                                                  |
| Button:                           | Thermoplastic                                                                                                                                    |
| Terminals:                        | Silver over brass<br>Brass with gold over silver for low level                                                                                   |
| Terminal Hardware:                | None provided                                                                                                                                    |
| Mounting Hardware:                | Hex nut, tooth lockwasher, panel seal gasket where applicable                                                                                    |