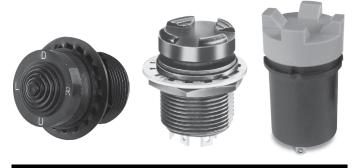

## 4-WAY MINI TRIM, COMMERCIAL & MILITARY GRADES

The T4 Mini Trim is a single pole, 4 throw, center off, momentary contact (self return to center off). Numerous button styles are available on both the Commercial and Military grade switch versions. Mini Trims are typically press fit into control grips or panel mounted usingversions with an 11/16" threaded case. Mini Trims are also available with multiple sealing levels to fit all applications.

T4 Mini Trim Button Styles are shown on page 197 and in the appendix.