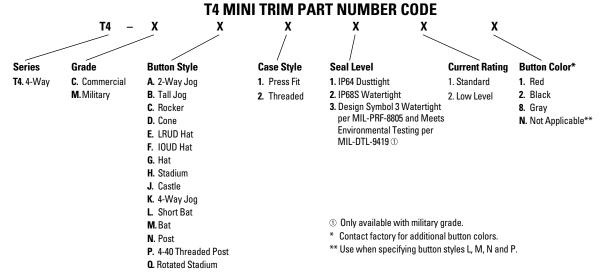

|
| Button:                           | Thermoplastic                                                                                                                                    |
| Terminals:                        | Silver over brass<br>Brass with gold over silver for low level                                                                                   |
| Terminal Hardware:                | None provided                                                                                                                                    |
| Mounting Hardware:                | Hex nut, tooth lockwasher, panel seal gasket where applicable                                                                                    |



T4 Mini Trim Button Styles are shown on page 197 and in the appendix.

## **X-ON Electronics**

Largest Supplier of Electrical and Electronic Components

Click to view similar products for Pushbutton Switches category:

Click to view products by OTTO manufacturer:

Other Similar products are found below:

8940K2012 LW1L-M1C10V-A LW1L-M1C70-A LW2L-A1C20M-GD LW2L-M1C20M-A 60324L M22-D-R-GB0/K11 M7E-HRN2
67021K512 67081K512X 701PB580 7199K101 810K12910 810KSV30B MML21EA2ADK MML21KA3ABK MML23KA3AC05K-001
MML23KW3AA01W 8418K2 8442K3 8450K1 860K11911T01A 861901 861K11911T01A07 861K13810T00A14 861K13911
8646AB6X718UL 8646ABUL 9001KXRK 907AYY100 PMHD155A1 9533CD4+U574+U4922 95-414.000 99-450.837 99-453.837
PV3H2B0NN-341 1203MRA A22NZBGANGA A22NZBNANGA A22NZMPATRA A2PMA1X03EC56 A3A-5123-02 A3A-71