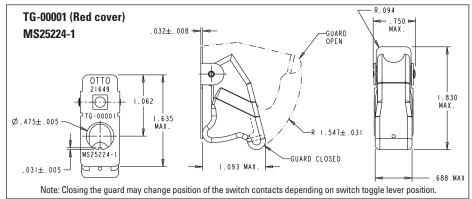

Note: Opening or closing the guard shall not change position of the switch contacts.

1.093 MAX

R.094

GUARD CLOSED