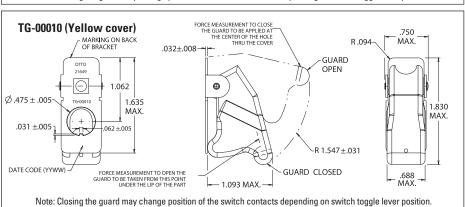

Note: Opening or closing the guard shall not change position of the switch contacts.

1.093 MAX

R.094

GUARD CLOSED