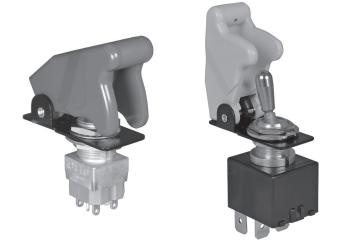

## TG SERIES

The TG series toggle guards are offered for 2 and 3-position switches with 15/32-32 threaded bushings and slotted or flat keyways. All models feature spring loaded covers that lock in either the open or closed positions. In the open position the switch actuator operates on all positions freely, in the closed position, the switch actuator is locked in the desired position.

The toggle guard is easily installed on the switch from the front panel with two mounting hex nuts and may be used with an optional panel seal provided with each switch.