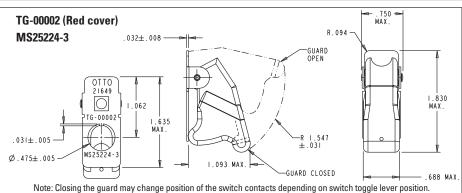

Note: Opening or closing the guard shall not change position of the switch contacts.

1.093 MAX

R.094

GUARD CLOSED