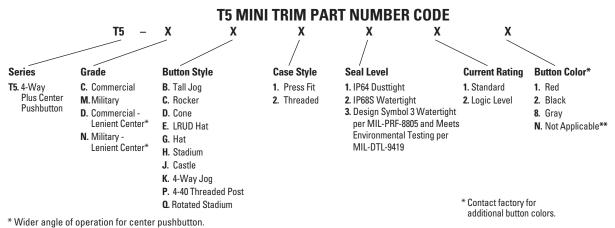

## **T5 MINI TRIM SWITCHES**

## 4-WAY PLUS CENTER PUSHBUTTON MINI TRIM, COMMERCIAL & MILITARY GRADES

The T5 Mini Trim is a single pole, 5 throw Center off momentary contact (self return to center off) switch. Numerous button styles are available on both the Commercial and Military grade switch versions. Mini Trims are typically press fit into control grips or panel mounted using versions with an 11/16" threaded case. Mini Trims are also available with multiple sealing levels to fit all applications.

T5 Mini Trim Button Styles are shown on the Button Styles page and in the appendix.

\*\*Use when specifying Button Style P