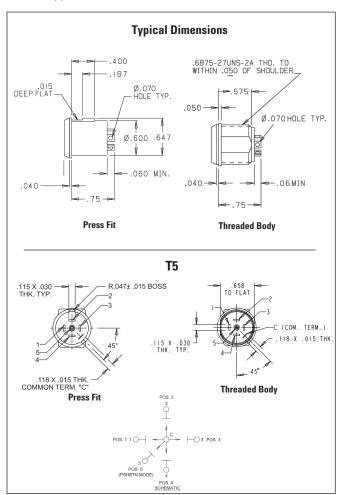

## 4-WAY PLUS CENTER PUSHBUTTON MINI TRIM, COMMERCIAL & MILITARY GRADES

The T5 Mini Trim is a single pole, 5 throw Center off momentary contact (self return to center off) switch. Numerous button styles are available on both the Commercial and Military grade switch versions. Mini Trims are typically press fit into control grips or panel mounted using versions with an 11/16" threaded case. Mini Trims are also available with multiple sealing levels to fit all applications.

| Standard Characteristics/Ratings: |                                                                                                                                                  |  |
|-----------------------------------|--------------------------------------------------------------------------------------------------------------------------------------------------|--|
| ELECTRICAL RATINGS:               |                                                                                                                                                  |  |
| Load                              | Rating                                                                                                                                           |  |
| Resistive                         | 10mA @ 5VDC (logic level)                                                                                                                        |  |
| Inductive                         | 1A @ 28VDC                                                                                                                                       |  |
| DWV                               | 1050Vrms                                                                                                                                         |  |
| Electrical Life:                  | 100,000 cycles 1A Inductive @ 28VDC                                                                                                              |  |
| Lever Travel:                     | Toggle: 15° max from center OFF<br>Pushbutton: 0.020 inches min                                                                                  |  |
| Seal:                             | IP64 or IP68S or MIL-PRF-8805 Design 3                                                                                                           |  |
| Operating Temp Range:             | -55°C to +85°C                                                                                                                                   |  |
| Operating Force:                  | Toggle: 16 oz +/- 6 oz<br>Pushbutton: 5.0 lbs. max                                                                                               |  |
| Lever Pivot & Stop Strength:      | Switch is capable of withstanding a force of 25.0 lbs. applied to the actuating button. The button also withstands 15.0 lbs. minimum pull force. |  |
| MATERIALS:                        |                                                                                                                                                  |  |
| Case:                             | Aluminum alloy or thermoplastic                                                                                                                  |  |
| Button:                           | Thermoplastic                                                                                                                                    |  |
| Terminals:                        | Silver over brass<br>Brass with gold over silver for logic level                                                                                 |  |
| Terminal Hardware:                | None provided                                                                                                                                    |  |
| Mounting Hardware:                | Hex nut, tooth lockwasher, panel seal gasket where applicable                                                                                    |  |

T5 Mini Trim Button Styles are shown on the Button Styles page and in the appendix.

\*\*Use when specifying Button Style P