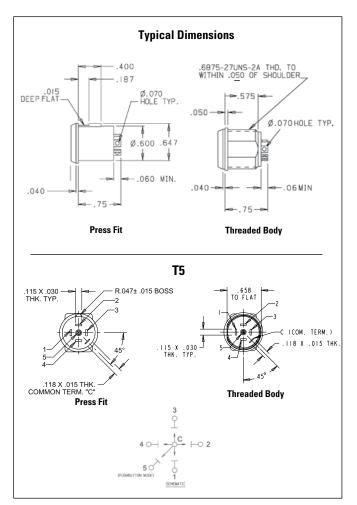

## 4-WAY PLUS CENTER PUSHBUTTON MINI TRIM, COMMERCIAL & MILITARY GRADES

OTTO Mini Trims are toggle switches available in 2-way, 4-way, 4-way plus pushbutton, and 8-way versions. The T5 Mini Trim is a single pole, 5 throw Center off momentary contact (self return to center off) switch. Numerous button styles are available on both the Commercial and Military grade switch versions. Mini Trims are typically press fit into control grips or panel mounted using versions with an 11/16" threaded case. Mini Trims are also available with multiple sealing levels to fit all applications.

| Standard Characteristics/Ratings: |                                                                                                                                                  |  |  |  |  |  |
|-----------------------------------|--------------------------------------------------------------------------------------------------------------------------------------------------|--|--|--|--|--|
| ELECTRICAL RATINGS:               |                                                                                                                                                  |  |  |  |  |  |
| Load                              | Rating                                                                                                                                           |  |  |  |  |  |
| Resistive                         | 10mA @ 5VDC (low level)                                                                                                                          |  |  |  |  |  |
| Inductive                         | 1A @ 28VDC                                                                                                                                       |  |  |  |  |  |
| DWV                               | 1050Vrms                                                                                                                                         |  |  |  |  |  |
| Low Level                         | 10mA Resistive @ 5VDC                                                                                                                            |  |  |  |  |  |
| Electrical Life:                  | 100,000 cycles 1A Inductive @ 28VDC                                                                                                              |  |  |  |  |  |
| Lever Travel:                     | Toggle: 15° max from center OFF<br>Pushbutton: 0.020 inches min                                                                                  |  |  |  |  |  |
| Seal:                             | IP64 or IP68S or MIL-PRF-8805 Design 3                                                                                                           |  |  |  |  |  |
| Operating Temp Range:             | -55°C to +85°C                                                                                                                                   |  |  |  |  |  |
| Operating Force:                  | Toggle: 16 oz +/- 6 oz<br>Pushbutton: 5.0 lbs. max                                                                                               |  |  |  |  |  |
| Lever Pivot & Stop Strength:      | Switch is capable of withstanding a force of 25.0 lbs. applied to the actuating button. The button also withstands 15.0 lbs. minimum pull force. |  |  |  |  |  |
| MATERIALS:                        |                                                                                                                                                  |  |  |  |  |  |
| Case:                             | Aluminum alloy or thermoplastic                                                                                                                  |  |  |  |  |  |
| Button:                           | Thermoplastic                                                                                                                                    |  |  |  |  |  |
| Terminals:                        | Silver over brass<br>Brass with gold over silver for low level                                                                                   |  |  |  |  |  |
| Terminal Hardware:                | None provided                                                                                                                                    |  |  |  |  |  |
| Mounting Hardware:                | Hex nut, tooth lockwasher, panel seal gasket where applicable                                                                                    |  |  |  |  |  |

|                                               | T5 MINI TRIM PART NUMBER CODE                                                                                                   |                     |                                                                                                                              |                                                 |                |                |  |
|-----------------------------------------------|---------------------------------------------------------------------------------------------------------------------------------|---------------------|------------------------------------------------------------------------------------------------------------------------------|-------------------------------------------------|----------------|----------------|--|
|                                               | T5 -                                                                                                                            | XX                  | <b>X</b> /                                                                                                                   | X X                                             | X              |                |  |
| Series                                        | Grade                                                                                                                           | Button Style        | Case Style                                                                                                                   | Seal Level                                      | Current Rating | Button Color*  |  |
| <b>T5.</b> 4-Way<br>Plus Center<br>Pushbutton | C. Commercial                                                                                                                   | <b>B</b> . Tall Jog | 1. Press Fit                                                                                                                 | 1. IP64 Dusttight                               | 1. Standard    | <b>1</b> . Red |  |
|                                               | M. Military                                                                                                                     | C. Rocker           | 2. Threaded                                                                                                                  | 2. IP68S Watertight                             | 2. Low Level   | 2. Black       |  |
|                                               | D. Commercial - Lenient Center*  N. Military - Lenient Center* Lenient Center*  D. Cone E. LRUD Hat G. Hat H. Stadium J. Castle |                     | <ol> <li>Design Symbol 3 Watertight<br/>per MIL-PRF-8805 and Meets<br/>Environmental Testing per<br/>MIL-DTL-9419</li> </ol> |                                                 | <b>8.</b> Gray |                |  |
|                                               |                                                                                                                                 |                     |                                                                                                                              | * Contact factory for additional button colors. |                |                |  |
|                                               |                                                                                                                                 | K. 4-Way Jog        |                                                                                                                              |                                                 |                |                |  |