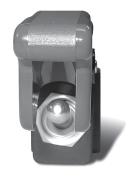

**TOGGLE SWITCHES** 

The TG series toggle guards are offered for 2 and 3-position switches with 15/32-32 threaded bushings and slotted or flat keyways. All models feature spring loaded covers that lock in either the open or closed positions. In the open position the switch actuator operates on all positions freely, in the closed position, the switch actuator is locked in the desired position.

The toggle guard is easily installed on the switch from the front panel with two mounting hex nuts and may be used with an optional panel seal provided with each switch.

## **Features:**

- MS approved & QPL'd choices
- Molded plastic cover multiple color choices
- **Bracket: Black painted steel**