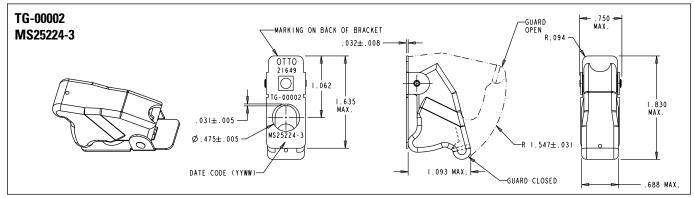

**TOGGLE SWITCHES** 

The TG series toggle guards are offered for 2 and 3-position switches with 15/32-32 threaded bushings and slotted or flat keyways. All models feature spring loaded covers that lock in either the open or closed positions. In the open position the switch actuator operates on all positions freely, in the closed position, the switch actuator is locked in the desired position.

The toggle guard is easily installed on the switch from the front panel with two mounting hex nuts and may be used with an optional panel seal provided with each switch.

## **Features:**

- MS approved & QPL'd choices
- Molded plastic cover multiple color choices
- **Bracket: Black painted steel**