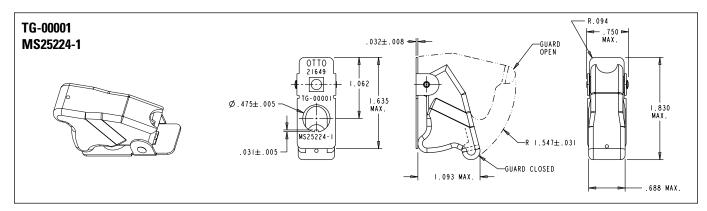

**TOGGLE SWITCHES** 

The TG series toggle guards are offered for 2 and 3-position switches with 15/32-32 threaded bushings and slotted or flat keyways. All models feature spring loaded covers that lock in either the open or closed positions. In the open position the switch actuator operates on all positions freely, in the closed position, the switch actuator is locked in the desired position.

The toggle guard is easily installed on the switch from the front panel with two mounting hex nuts and may be used with an optional panel seal provided with each switch.

## **Features:**

- MS approved & QPL'd choices
- Molded plastic cover multiple color choices
- **Bracket: Black painted steel**