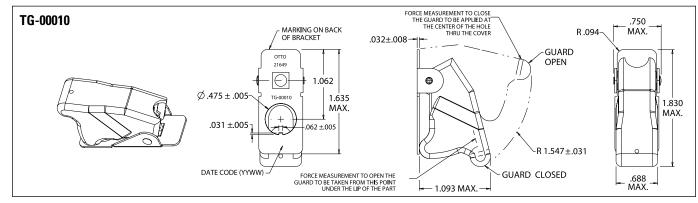

**TOGGLE SWITCHES** 

The TG series toggle guards are offered for 2 and 3-position switches with 15/32-32 threaded bushings and slotted or flat keyways. All models feature spring loaded covers that lock in either the open or closed positions. In the open position the switch actuator operates on all positions freely, in the closed position, the switch actuator is locked in the desired position.

The toggle guard is easily installed on the switch from the front panel with two mounting hex nuts and may be used with an optional panel seal provided with each switch.

## **Features:**

- MS approved & QPL'd choices
- Molded plastic cover multiple color choices
- **Bracket: Black painted steel**