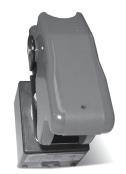

**TOGGLE SWITCHES** 

The TG series toggle guards are offered for 2 and 3-position switches with 15/32-32 threaded bushings and slotted or flat keyways. All models feature spring loaded covers that lock in either the open or closed positions. In the open position the switch actuator operates on all positions freely, in the closed position, the switch actuator is locked in the desired position.

The toggle guard is easily installed on the switch from the front panel with two mounting hex nuts and may be used with an optional panel seal provided with each switch.

## **Features:**

- MS approved & QPL'd choices
- Molded plastic cover multiple color choices
- **Bracket: Black painted steel**