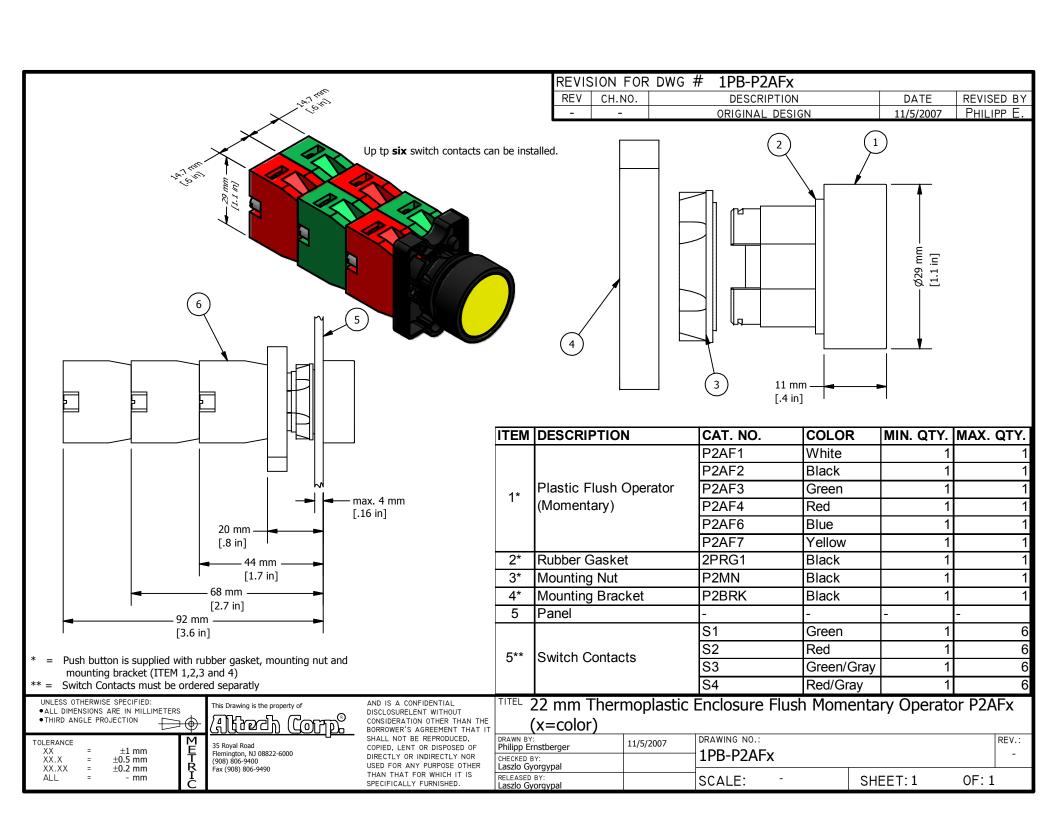

## **X-ON Electronics**

Largest Supplier of Electrical and Electronic Components

Click to view similar products for Switch Actuators category:

Click to view products by Altech manufacturer:

Other Similar products are found below:

LW1B-M0 61-1330.0 61-2607.0/D 680-4000-00 704.411.018I 704.412.0 704.633.1 704.730.1 704.733.0 79452124 84-1221.7 G6083

9PA24 120-1867-000 ADC-418G 12MA7 HW1M-L2222 200-.704-00 JS-10008 JS-10083 JS-10118 JS-10133 JS-116 JS-150 JS-552 JS
555 JS-68 JS-6-B JS-91 JS-94 22-211.011 9001KXSDC KRR22NW3XX03 SAPT654133 2PA3 STKLBU STKLWH SW53AA2 302561

3E-10.4 3E-12.0 468-10243-001 51-030.002 51-030.005 JM-13 JS-10120 JS-138-B JS-143-B JS-49 JS-551