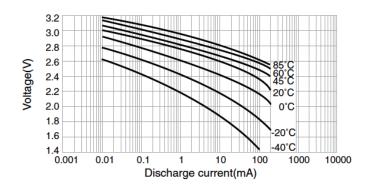

## **BR2/3A**

# **LITHIUM POLY-CARBONMONOFLUORIDE**



#### Features & Benefits

- High energy density
- Long shelf life
- Stable operation
- · High rate discharge
- Strong leakage resistance
- Excellent durability

#### **Specifications**

Nominal Capacity: 1200 mAh

Nominal Voltage: 3V

Weight: Approximately 13.5g

Operating Temperature: -40°C - +85°C

#### **Dimensions**



### **Temperature Characteristics**



## Operating Voltage vs. Discharge Current (voltage at 50% discharge depth)



### **X-ON Electronics**

Largest Supplier of Electrical and Electronic Components

Click to view similar products for Electronic Battery category:

Click to view products by Panasonic manufacturer:

Other Similar products are found below:

R88A-BAT02W TL5902/T 76000912 TL-5104/SBP PT-2100H/PT LR03AD/4P 13331-0001 13299-0001 3G2A9BAT08 R88A-BAT01W G4BATT32 LR03AD/B LR20AD/B 036506R BR-2/3ASSPN TL-5902/PT LR6AD/2P