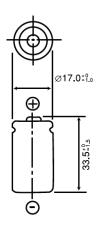

#### **Dimensions**

#### **Specifications**

Nominal Capacity: 1200 mAh

Nominal Voltage: 3V

Weight: Approximately 13.5g

Operating Temperature: -40°C - +85°C