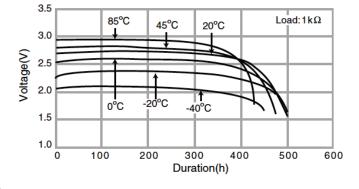

## **BR2/3A**

# **LITHIUM POLY-CARBONMONOFLUORIDE**



#### Features & Benefits

- High energy density
- Long shelf life
- Stable operation
- · High rate discharge
- Strong leakage resistance
- Excellent durability

#### **Specifications**

Nominal Capacity: 1200 mAh

Nominal Voltage: 3V

Weight: Approximately 13.5g

Operating Temperature: -40°C - +85°C

#### **Dimensions**



### **Temperature Characteristics**



## Operating Voltage vs. Discharge Current (voltage at 50% discharge depth)



### **X-ON Electronics**

Largest Supplier of Electrical and Electronic Components

Click to view similar products for Electronic Battery category:

Click to view products by Panasonic manufacturer:

Other Similar products are found below:

R88A-BAT02W TL5902/T 76000912 TL-5104/SBP PT-2100H/PT LR03AD/4P 13331-0001 13299-0001 3G2A9BAT08 R88A-BAT01W G4BATT32 LR03AD/B LR20AD/B 036506R BR-2/3ASSPN TL-5902/PT LR6AD/2P