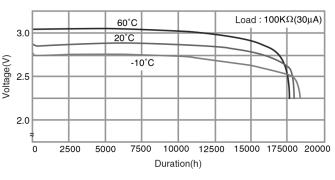

# **Panasonic**

# **BR3032 LITHIUM POLY-CARBONMONOFLUORIDE**



#### **Features & Benefits**

- High voltage of 3 volts
- Extremely small self-discharge for long service and shelf life
- Compact and lightweight with extremely high energy density per unit weight
- Strong load pulse characteristics

#### **Specifications**

Nominal Capacity: Nominal Voltage: Weight: **Operating Temperature:** 

500 mAh 3V Approximately 5.5g -30°C - +80°C

#### Dimensions



#### **Temperature Characteristics**



#### **Capacity vs. Load Resistance** 500 Capacity (mAh) 400 60<sup>®</sup>C 300 20°C

#### 200 10°C 100 Cut-off voltage: 2.0V 0 6 8 10 20 40 60 80100 Load: (k Ω) 0.03 0.5 0.3 0.2 0.1 0.05 (mA)

#### **Operating Voltage vs. Load Resistance** (voltage at 50% discharge depth)



For more information on how Panasonic can assist you with your battery power solution needs call 877-726-2228, visit www.na.industrial.panasonic.com/products/batteries or e-mail oembatteries@us.panasonic.com.

### **AWARNING**

Serious harm in as little as 2-hours if swallowed. KEEP AWAY FROM CHILDREN. Seek immediate medical help if swallowed. Have the doctor call the poison center at 1-(800) 498 8666 for US and Canada.

International: 303-389-1300

Product manufacturers should design their products to meet the saf