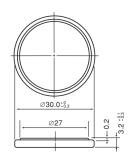

# **Panasonic**

# **BR3032 LITHIUM POLY-CARBONMONOFLUORIDE**



#### **Features & Benefits**

- High voltage of 3 volts
- Extremely small self-discharge for long service and shelf life
- Compact and lightweight with extremely high energy density per unit weight
- Strong load pulse characteristics

#### **Specifications**

Nominal Capacity: Nominal Voltage: Weight: **Operating Temperature:** 

500 mAh 3V Approximately 5.5g -30°C - +80°C

#### Dimensions



#### **Temperature Characteristics**



#### **Capacity vs. Load Resistance** 500 Capacity (mAh) 400 60<sup>®</sup>C 300 20°C

#### 200 10°C 100 Cut-off voltage: 2.0V 0 6 8 10 20 40 60 80100 Load: (k Ω) 0.03 0.5 0.3 0.2 0.1 0.05 (mA)

#### **Operating Voltage vs. Load Resistance** (voltage at 50% discharge depth)



For more information on how Panasonic can assist you with your battery power solution needs call 877-726-2228, visit www.na.industrial.panasonic.com/products/batteries or e-mail oembatteries@us.panasonic.com.

### **AWARNING**

Serious harm in as little as 2-hours if swallowed. KEEP AWAY FROM CHILDREN. Seek immediate medical help if swallowed. Have the doctor call the poison center at 1-(800) 498 8666 for US and Canada.

International: 303-389-1300

Product manufacturers shou