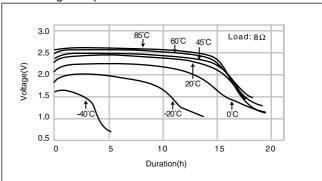

#### BR-AG

# ■ Dimensions(mm)



#### ■ Specification

| Nominal voltage(V)        | 3          |
|---------------------------|------------|
| Nominal capacity(mAh)     | 2,200      |
| Continuous drain(mA)      | 2.5        |
| Operating temperature(°C) | -40 to +85 |

# ■ Discharge temperature characteristics



# ■ Operating voltage vs. Discharge current(voltage at 50% discharge depth)



#### BR-C

# ■ Dimensions(mm)



#### ■ Specification

| Nominal voltage(V)        | 3          |
|---------------------------|------------|
| Nominal capacity(mAh)     | 5,000      |
| Continuous drain(mA)      | 5.0        |
| Operating temperature(°C) | -40 to +85 |

# ■ Discharge temperature characteristics



#### ■ Operating voltage vs. Discharge current(voltage at 50% discharge depth)



# **X-ON Electronics**

Largest Supplier of Electrical and Electronic Components

Click to view similar products for Consumer Battery & Photo Battery category:

Click to view products by Panasonic manufacturer:

Other Similar products are found below:

<u>2909830 CR-2PA/1B CR-2PE/BN CR-123APA/1B LR6XWA/3SB MN1300 LR14XWA/BB LR20XWA/B MN1604 MN2400 LR03XWA/B LR14XWA/B LR6XWA/B</u>