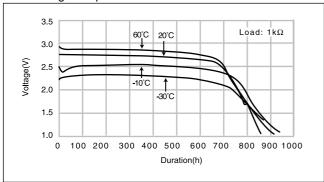

#### BR-AG

# ■ Dimensions(mm)



#### ■ Specification

| Nominal voltage(V)        | 3          |
|---------------------------|------------|
| Nominal capacity(mAh)     | 2,200      |
| Continuous drain(mA)      | 2.5        |
| Operating temperature(°C) | -40 to +85 |

# ■ Discharge temperature characteristics



# ■ Operating voltage vs. Discharge current(voltage at 50% discharge depth)



#### BR-C

# ■ Dimensions(mm)



#### ■ Specification

| Nominal voltage(V)        | 3          |
|---------------------------|------------|
| Nominal capacity(mAh)     | 5,000      |
| Continuous drain(mA)      | 5.0        |
| Operating temperature(°C) | -40 to +85 |

# ■ Discharge temperature characteristics



#### ■ Operating voltage vs. Discharge current(voltage at 50% discharge depth)



# **X-ON Electronics**

Largest Supplier of Electrical and Electronic Components

Click to view similar products for Consumer Battery & Photo Battery category:

Click to view products by Panasonic manufacturer:

Other Similar products are found below:

<u>2909830 CR-2PA/1B CR-2PE/BN CR-123APA/1B LR6XWA/3SB MN1300 LR14XW