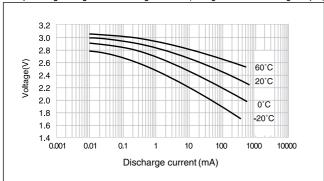

#### BR-AG

# ■ Dimensions(mm)



#### ■ Specification

| Nominal voltage(V)        | 3          |
|---------------------------|------------|
| Nominal capacity(mAh)     | 2,200      |
| Continuous drain(mA)      | 2.5        |
| Operating temperature(°C) | -40 to +85 |

# ■ Discharge temperature characteristics



# ■ Operating voltage vs. Discharge current(voltage at 50% discharge depth)



#### BR-C

# ■ Dimensions(mm)



#### ■ Specification

| Nominal voltage(V)        | 3          |
|---------------------------|------------|
| Nominal capacity(mAh)     | 5,000      |
| Continuous drain(mA)      | 5.0        |
| Operating temperature(°C) | -40 to +85 |

# ■ Discharge temperature characteristics



#### ■ Operating voltage vs. Discharge current(voltage at 50% discharge depth)



# **X-ON Electronics**

Largest Supplier of Electrical and Electronic Components

Click to view similar products for Consumer Battery & Photo Battery category:

Click to view products by Panasonic manufacturer:

Other Similar products are found below:

<u>2909830 CR-2PA/1B CR-2PE/BN CR-123APA/1B LR6XWA/3SB MN1300 LR14XWA/BB LR20XWA/B MN1604 MN2400 LR03XWA/B LR14XWA/B LR6XWA/B</u>