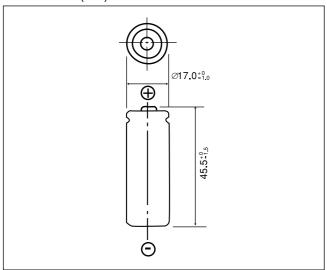

# ■ Dimensions(mm)

#### ■ Specification

| Nominal voltage(V)        | 3          |
|---------------------------|------------|
| Nominal capacity(mAh)     | 2,200      |
| Continuous drain(mA)      | 2.5        |
| Operating temperature(°C) | -40 to +85 |