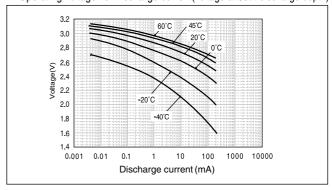

#### BR-AG

# ■ Dimensions(mm)



#### ■ Specification

| Nominal voltage(V)        | 3          |
|---------------------------|------------|
| Nominal capacity(mAh)     | 2,200      |
| Continuous drain(mA)      | 2.5        |
| Operating temperature(°C) | -40 to +85 |

# ■ Discharge temperature characteristics



# ■ Operating voltage vs. Discharge current(voltage at 50% discharge depth)



#### BR-C

# ■ Dimensions(mm)



#### ■ Specification

| Nominal voltage(V)        | 3          |
|---------------------------|------------|
| Nominal capacity(mAh)     | 5,000      |
| Continuous drain(mA)      | 5.0        |
| Operating temperature(°C) | -40 to +85 |

# ■ Discharge temperature characteristics



#### ■ Operating voltage vs. Discharge current(voltage at 50% discharge depth)



# **X-ON Electronics**

Largest Supplier of Electrical and Electronic Components

Click to view similar products for Consumer Battery & Photo Battery category:

Click to view products by Panasonic manufacturer:

Other Similar products are found below:

<u>2909830 CR-2PA/1B CR-2PE/BN CR-123APA/1B LR6XWA/3SB MN1300 LR14XWA/BB LR20XWA/B MN1604 MN2400 LR03XWA/B LR14XWA/B LR6XWA/B</u>