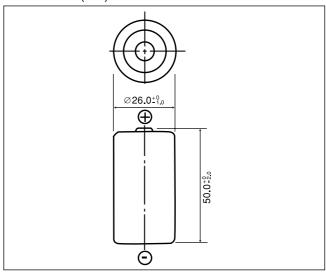

# ■ Dimensions(mm)

#### ■ Specification

| Nominal voltage(V)        | 3          |
|---------------------------|------------|
| Nominal capacity(mAh)     | 5,000      |
| Continuous drain(mA)      | 5.0        |
| Operating temperature(°C) | -40 to +85 |