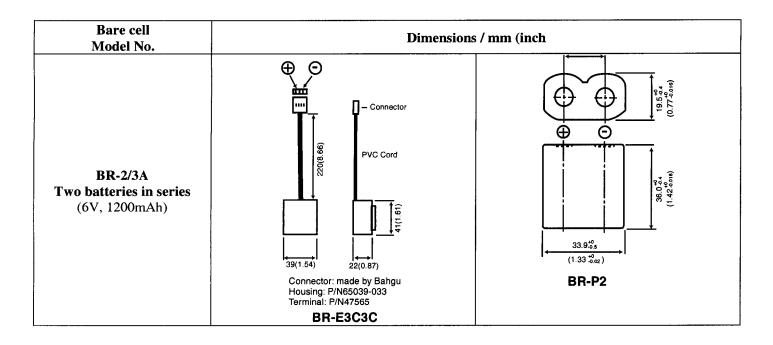

### **BR-2/3A**

## Discharging under 30 k $\Omega$ (equivalent to approx. 100 $\mu A$ )



# Discharging under 150 k $\Omega$ (equivalent to approx. 20 $\mu$ A)



High temperature discharge under 150 k $\Omega$  (equivalent to approx. 20 $\mu$ A)



#### Operational voltage vs. Discharge current



### BR-E3C3C,BR-P2

## (BR-2/3A Two batteries in series) Discharge characteristics



### Discharge characteristics



#### Operational voltage vs. Discharge current



## **X-ON Electronics**

Largest Supplier of Electrical and Electronic Components

Click to view similar products for Consumer Battery & Photo Battery category:

Click to view products by Panasonic manufacturer:

Other Similar products are found below:

6LR61AD/B CR-123APA/1B LR20XWA/B12 LR14XWA/B12 LR20XWA/B LR03XWA/B2 LR6XW