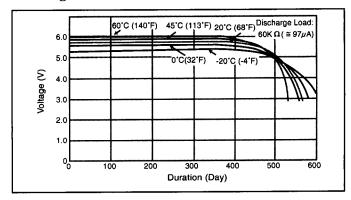

## Discharging under 30 k $\Omega$ (equivalent to approx. 100 $\mu A$ )

### Discharge characteristics