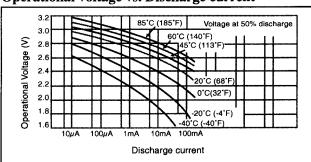

### **BR-2/3A**

## Discharging under 30 k $\Omega$ (equivalent to approx. 100 $\mu A$ )



# Discharging under 150 k $\Omega$ (equivalent to approx. 20 $\mu$ A)



High temperature discharge under 150 k $\Omega$  (equivalent to approx. 20 $\mu$ A)



#### Operational voltage vs. Discharge current



### BR-E3C3C,BR-P2

## (BR-2/3A Two batteries in series) Discharge characteristics



### Discharge characteristics



#### Operational voltage vs. Discharge current



## **X-ON Electronics**

Largest Supplier of Electrical and Electronic Components

Click to view similar products for Consumer Battery & Photo Battery category:

Click to view products by Panasonic manufacturer:

Other Similar products are found below:

6LR61AD/B CR-123APA/1B LR20XWA/B12 LR14XWA/B12 LR20XWA/B LR03XWA/B2 LR6XWA/3SB 6LF22XWA/B12 6LF22XWA/B LR03XWA/B LR03XWA/B24 LR14XWA/B LR6XWA/B LR6XWA/B2 LR6XWA/B24