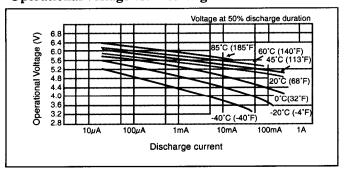

### **BR-2/3A**

## Discharging under 30 k $\Omega$ (equivalent to approx. 100 $\mu A$ )



# Discharging under 150 k $\Omega$ (equivalent to approx. 20 $\mu$ A)



High temperature discharge under 150 k $\Omega$  (equivalent to approx. 20 $\mu$ A)



#### Operational voltage vs. Discharge current



### BR-E3C3C,BR-P2

## (BR-2/3A Two batteries in series) Discharge characteristics



### Discharge characteristics



#### Operational voltage vs. Discharge current



## **X-ON Electronics**

Largest Supplier of Electrical and Electronic Components

Click to view similar products for Consumer Battery & Photo Battery category:

Click to view products by Panasonic manufacturer:

Other Similar products are found below:

6LR61AD/B CR-123APA/1B LR20XWA/B12 LR14XWA/B12 LR20XWA/B LR03XWA/B2 LR6XWA/3SB 6LF22XWA/B12 6LF22XWA/B LR03XWA/B LR03XWA/B24 LR14XWA/B LR6XWA/B LR6XWA/B2 LR6XWA/B24