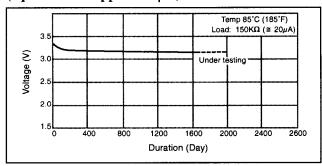

# Discharging under 150 k $\Omega$ (equivalent to approx. 20 $\mu$ A)

High temperature discharge under 150 k $\Omega$  (equivalent to approx. 20 $\mu$ A)

## (BR-2/3A Two batteries in series) Discharge characteristics

### Discharge characteristics