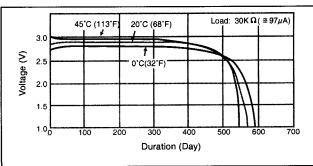

## Discharging under 30 k $\Omega$ (equivalent to approx. 100 $\mu A$ )

## (BR-2/3A Two batteries in series) Discharge characteristics

### Discharge characteristics