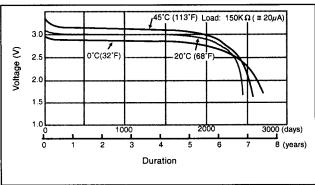

# Discharging under 150 k $\Omega$ (equivalent to approx. 20 $\mu$ A)

High temperature discharge under 150 k $\Omega$  (equivalent to approx. 20 $\mu$ A)

## (BR-2/3A Two batteries in series) Discharge characteristics

### Discharge characteristics