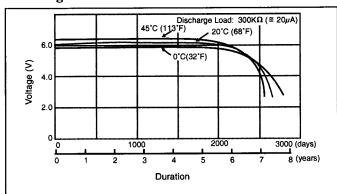

# Discharging under 150 k $\Omega$ (equivalent to approx. 20 $\mu$ A)

High temperature discharge under 150 k $\Omega$  (equivalent to approx. 20 $\mu$ A)

### Discharge characteristics