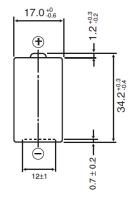

#### **Dimensions**

#### **Specifications**

Nominal Capacity: 1550 mAh

Nominal Voltage: 3V

Weight: Approximately 17g

Operating Temperature: -40°C - +70°C