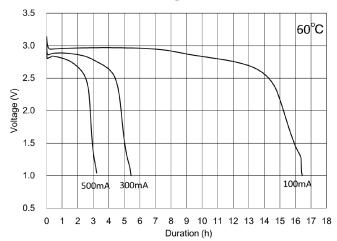

## **CR123A**

# LITHIUM MANGANESE DIOXIDE



#### **Features & Benefits**

- Operating temperature range between -40° C to +-70° C
- High current pulse discharge capability
- Stable voltage level during discharge
- High safety and reliability

#### **Specifications**

Nominal Capacity: 1550 mAh

Nominal Voltage: 3V

Weight: Approximately 17g

Operating Temperature: -40°C - +70°C

#### **Dimensions**



#### **Temperature Characteristics**



\*Please consult Panasonic for use below and above -20°C to +60°C

#### Continuous Discharge Characteristics (60° C)



#### Continuous Discharge Characteristics (20°C)



#### Continuous Discharge Characteristics (-20°C)



For more information on how Panasonic can assist you with your battery power solution needs call **877-726-2228**, visit **www.na.industrial.panasonic.com/products/batteries** or e-mail **oembatteries@us.panasonic.com**.

The data in this document is for descriptive purposes only and is not intended to make or imply any guarantee or warranty.

### **X-ON Electronics**

Largest Supplier of Electrical and Electronic Components

Click to view similar products for Consumer Battery & Photo Battery category:

Click to view products by Panasonic manufacturer:

Other Similar products are found below:

<u>6LR61AD/B</u> <u>2909830 CR-2PA/1B CR-2PE/BN CR-123APA/1B LR6XWA/3SB MN1300 LR14XWA/BB LR