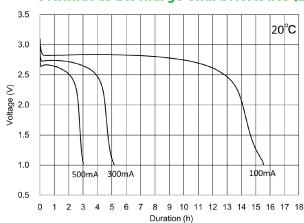

## **CR123A**

# LITHIUM MANGANESE DIOXIDE



#### **Features & Benefits**

- Operating temperature range between -40° C to +-70° C
- High current pulse discharge capability
- Stable voltage level during discharge
- High safety and reliability

#### **Specifications**

Nominal Capacity: 1550 mAh

Nominal Voltage: 3V

Weight: Approximately 17g

Operating Temperature: -40°C - +70°C

#### **Dimensions**



#### **Temperature Characteristics**



\*Please consult Panasonic for use below and above -20°C to +60°C

#### Continuous Discharge Characteristics (60° C)



#### Continuous Discharge Characteristics (20°C)



#### Continuous Discharge Characteristics (-20°C)



For more information on how Panasonic can assist you with your battery power solution needs call **877-726-2228**, visit **www.na.industrial.panasonic.com/products/batteries** or e-mail **oembatteries@us.panasonic.com**.

The data in this document is for descriptive purposes only and is not intended to make or imply any guarantee or warranty.

### **X-ON Electronics**

Largest Supplier of Electrical and Electronic Components

Click to view similar products for Consumer Battery & Photo Battery category:

Click to view products by Panasonic manufacturer:

Other Similar products are found below:

<u>6LR61AD/B</u> <u>2909830 CR-2PA/1B CR-2PE/BN CR-123APA/1B LR6XWA/3SB MN1300 LR14XWA/BB LR20XWA/B MN1604 MN2400 LR03XWA/B LR14XWA/B LR6XWA/B</