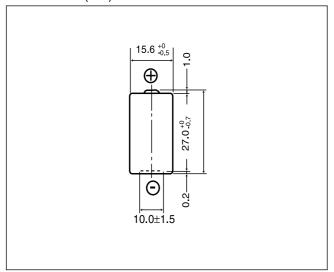

## CR2

#### ■ Dimensions(mm)

#### ■ Specification

| Nominal voltage(V)        | 3           |
|---------------------------|-------------|
| Nominal capacity(mAh)     | 850         |
| Continuous drain(mA)      | 20          |
| Operating temperature(°C) | -40 to +70* |