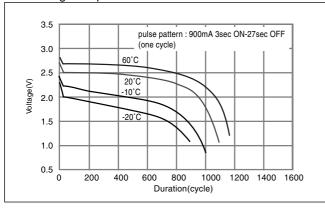

## ■ Discharge temperature characteristics

★ Please consult Panasonic for use below and above -20°C to +60°C.