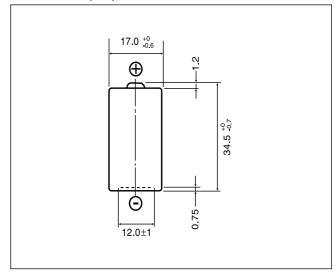

## CR123A

#### ■ Dimensions(mm)

#### ■ Specification

| Nominal voltage(V)        | 3           |
|---------------------------|-------------|
| Nominal capacity(mAh)     | 1,550       |
| Continuous drain(mA)      | 20          |
| Operating temperature(°C) | -40 to +70* |