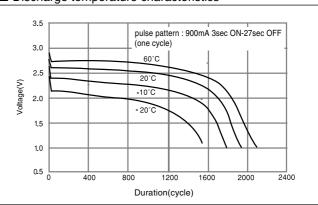

■ Discharge temperature characteristics

★ Please consult Panasonic for use below and above -20°C to +60°C.