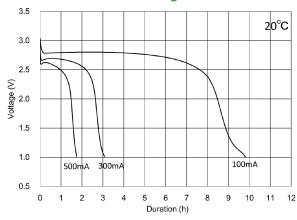

# CR2

# LITHIUM MANGANESE DIOXIDE



#### Features & Benefits

- Operating temperature range between -40° C to +-70° C
- High current pulse discharge capability
- Stable voltage level during discharge
- High safety and reliability

## **Specifications**

Nominal Capacity: 850 mAh

Nominal Voltage: 3V

Weight: Approximately 11g Operating Temperature: -40°C - +70°C\*

\*Please consult Panasonic for use below and above -20°C to +60°C

#### **Dimensions**



## **Temperature Characteristics**



\*Please consult Panasonic for use below and above -20°C to +60°C

## Continuous Discharge Characteristics (60°C)



#### Continuous Discharge Characteristics (20°C)



#### Continuous Discharge Characteristics (-20°C)



For more information on how Panasonic can assist you with your battery power solution needs call 877-726-2228, visit www.na.industrial.panasonic.com/products/batteries or e-mail oembatteries@us.panasonic.com.

# **X-ON Electronics**

Largest Supplier of Electrical and Electronic Components

Click to view similar products for Consumer Battery & Photo Battery category:

Click to view products by Panasonic manufacturer:

Other Similar products are found below:

6LR61AD/B CR-2PA/1B CR-123APA/1B LR20XWA/B12 LR14XWA/B12 LR20XWA/B LR03XWA/B2 LR6XWA/3SB 6LF22XWA/B12 6LF22XWA/B LR03XWA/B LR03XWA/B LR03XWA/B24 LR14XWA/B LR6XWA/B LR6XWA/B2 LR6XWA/B24