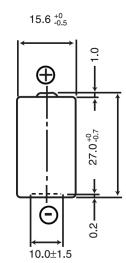

# CR2

# LITHIUM MANGANESE DIOXIDE



#### Features & Benefits

- Operating temperature range between -40° C to +-70° C
- High current pulse discharge capability
- Stable voltage level during discharge
- High safety and reliability

## **Specifications**

Nominal Capacity: 850 mAh

Nominal Voltage: 3V

Weight: Approximately 11g Operating Temperature: -40°C - +70°C\*

\*Please consult Panasonic for use below and above -20°C to +60°C

#### **Dimensions**



## **Temperature Characteristics**



\*Please consult Panasonic for use below and above -20°C to +60°C

## Continuous Discharge Characteristics (60°C)



#### Continuous Discharge Characteristics (20°C)



#### Continuous Discharge Characteristics (-20°C)



For more information on how Panasonic can assist you with your battery power solution needs call 877-726-2228, visit www.na.industrial.panasonic.com/products/batteries or e-mail oembatteries@us.panasonic.com.

# **X-ON Electronics**

Largest Supplier of Electrical and Electronic Components

Click to view similar products for Consumer Battery & Photo Battery category:

Click to view products by Panasonic manufacturer:

Other Similar products are found below:

6LR61AD/B CR-2PA/1B CR-123APA/1B LR20XWA/B12 LR14XWA/B12 LR20XWA/B LR03XWA/