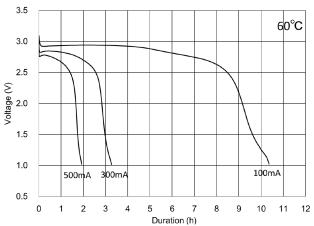

# CR2

# LITHIUM MANGANESE DIOXIDE



#### Features & Benefits

- Operating temperature range between -40° C to +-70° C
- High current pulse discharge capability
- Stable voltage level during discharge
- High safety and reliability

## **Specifications**

Nominal Capacity: 850 mAh

Nominal Voltage: 3V

Weight: Approximately 11g Operating Temperature: -40°C - +70°C\*

\*Please consult Panasonic for use below and above -20°C to +60°C

#### **Dimensions**



## **Temperature Characteristics**



\*Please consult Panasonic for use below and above -20°C to +60°C

## Continuous Discharge Characteristics (60°C)



#### Continuous Discharge Characteristics (20°C)



#### Continuous Discharge Characteristics (-20°C)



For more information on how Panasonic can assist you with your battery power solution needs call 877-726-2228, visit www.na.industrial.panasonic.com/products/batteries or e-mail oembatteries@us.panasonic.com.

# **X-ON Electronics**

Largest Supplier of Electrical and Electronic Components

Click to view similar products for Consumer Battery & Photo Battery category:

Click to view products by Panasonic manufacturer:

Other Similar products are found below:

6LR61AD/B CR-2PA/1B CR-123APA/1B LR20XWA/B12 LR14XWA/B12 LR20XWA/B LR03XWA/B2 LR6XWA/3SB 6LF22XWA/B12 6LF22XWA/B LR03XWA/B LR03XWA/B LR03XWA/B24 LR14XWA/B LR6XWA/B LR6XWA/B2 LR6XWA/B24