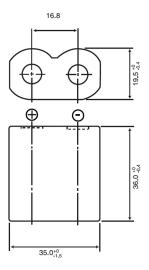

# LITHIUM MANGANESE DIOXIDE



### **Features & Benefits**

- Operating temperature range between -40° C to +-70° C
- · High current pulse discharge capability
- Stable voltage level during discharge
- High safety and reliability

# **Specifications**

Nominal Capacity: 1400 mAh

Nominal Voltage: 6V

Weight: Approximately 37g Operating Temperature:  $-40^{\circ}\text{C} - +70^{\circ}\text{C}^{*}$ 

\*Please consult Panasonic for use below and above -20°C to +60°C

#### **Dimensions**



## **Temperature Characteristics**



\*Please consult Panasonic for use below and above -20°C to +60°C

# **X-ON Electronics**

Largest Supplier of Electrical and Electronic Components

Click to view similar products for Consumer Battery & Photo Battery category:

Click to view products by Panasonic manufacturer:

Other Similar products are found below:

<u>6LR61AD/B</u> <u>2909830 CR-2PA/1B CR-2PE/BN CR-123APA/1B LR6XWA/3SB MN1300 LR14XWA/BB LR20XWA/B MN1604 MN2400 LR03XWA/B LR14XWA/B LR6XWA/B</u>