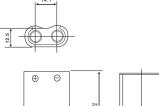

#### **Dimensions**

### **Specifications**

Nominal Capacity: 3000 mAh

Nominal Voltage: 3V

Weight: Approximately 39g Operating Temperature:  $-40^{\circ}\text{C} - +70^{\circ}\text{C}^{*}$ 

\*Please consult Panasonic for use below and above -20°C to +60°C