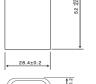

#### **Dimensions**

### **Specifications**

Nominal Capacity: 3000 mAh

Nominal Voltage: 3V

Weight: Approximately 39g Operating Temperature:  $-40^{\circ}\text{C} - +70^{\circ}\text{C}^{*}$ 

\*Please consult Panasonic for use below and above -20°C to +60°C