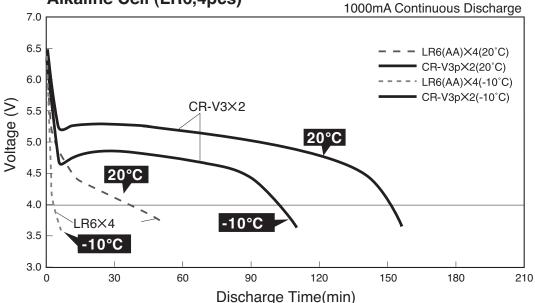

### **Discharge Characteristics**

# Discharge Characteristics of CR-V3p(2pc)and"AA" Alkaline Cell (LR6,4pcs)