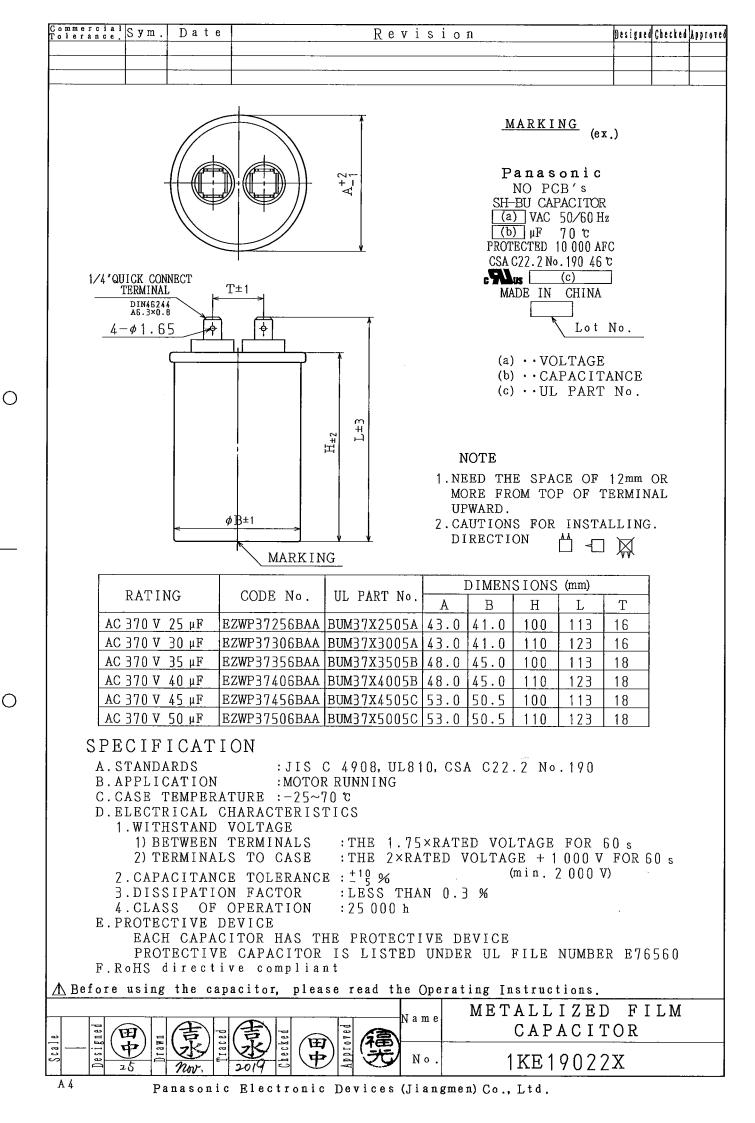

## **X-ON Electronics**

Largest Supplier of Electrical and Electronic Components

Click to view similar products for Motor Start Capacitors & Motor Run Capacitors category:

Click to view products by Panasonic manufacturer:

Other Similar products are found below :

950CQW5H-F SFS37S30-5K400E-F SFT44S45-5K491E-F 26231720 26231711 26231703 870CG35800AA2J 878AF24600AA1J SFA66T2K219A-F 100MS26ACMA1STD 080MS22ABMA1STD 080MS26ACMA1STD 050MS22AAMA1STD 100MS22ACMA1STD 070MS22ABMA1STD 030MS22AAMA1STD 180MS22ACMA1STD 040MS26ABMA1STD 100MS26ACMK1STD 120MS26ACMK1STD 200MS26ACMK1STD 150MS22ACMA1STD 060MS22AAMA1STD MKSP-6P 5UF 450V B 1150V468K-G1 1150V530K-C1 1150V620K-G1 1150V640K-G1 1150V645K-B1 115KV530K-D 115KV580K-D 115KV610K-B 115KV612K-D 115KV640K-B 115KV640K-D C274AC34200AA0J C274ACF4600WA