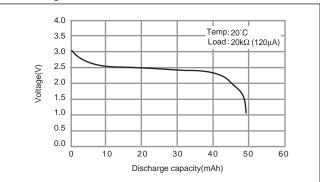

# Manganese Lithium Coin Batteries (ML series): Individual Specifications

### **ML2020**

#### ■ Dimensions(mm)



**Note:** This bare cell diagram is for size reference only. Please refer to the tab configurations at the end of this section for available tabs.

#### ■ Specification

| Nominal voltage (V)           | 3         |
|-------------------------------|-----------|
| Nominal capacity (mAh)        | 45        |
| Continuous standard load (mA) | 0.12      |
| Operating temperature (C)     | -20 ~ +60 |

#### ■ Discharge characteristics



#### ■ Consumption current vs. Duration time



## **X-ON Electronics**

Largest Supplier of Electrical and Electronic Components

Click to view similar products for Coin Cell Battery category:

Other Similar products are found below:

315 317 329 364 CR1216 CR1220 CR1616 CR1620 CR1632 CR2016 CR2025 CR2032 CR2430 CR2450 CR2450W CR2032X CR2450X CR2477X CR2032R CR2032R-HO6 CR3677X CR2032W-HO6 CR2477W-HE2 CR2477NRH-LF CR2477NRV-LF CR2325RV-LF CR2325RH-LF CR2325FH-LF 449915B RJD3048HPPV30M NI-MH-B80H-3A3H T04/56 413675G 095668F 458980A