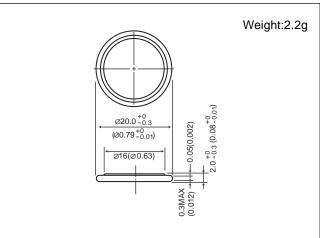

#### ■ Dimensions(mm)

**Note:** This bare cell diagram is for size reference only. Please refer to the tab configurations at the end of this section for available tabs.