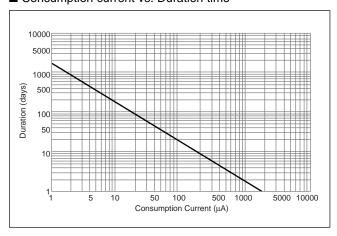

# Manganese Lithium Coin Batteries (ML series): Individual Specifications

### **ML2020**

#### ■ Dimensions(mm)



**Note:** This bare cell diagram is for size reference only. Please refer to the tab configurations at the end of this section for available tabs.

#### ■ Specification

| Nominal voltage (V)           | 3         |
|-------------------------------|-----------|
| Nominal capacity (mAh)        | 45        |
| Continuous standard load (mA) | 0.12      |
| Operating temperature (C)     | -20 ~ +60 |

#### ■ Discharge characteristics



#### ■ Consumption current vs. Duration time



## **X-ON Electronics**

Largest Supplier of Electrical and Electronic Components

Click to view similar products for Coin Cell Battery category:

Other Similar products are found below:

315 317 329 364 CR1216 CR1220 CR1616 CR1620 CR1632 CR2016 CR2025 CR2032 CR2430 CR2450 CR2450W CR2032X CR2450X CR2477X CR2032R CR2032R-HO6 CR3677X CR2032W-HO6 CR2477W-HE2 CR2477NRH-LF CR2477NRV-LF CR2325RV-LF CR2325RH-LF CR2325FH-LF 449915B RJD3048HPPV30M NI-MH-B80H-3A3H T04/56 413675G 095668F 458980A