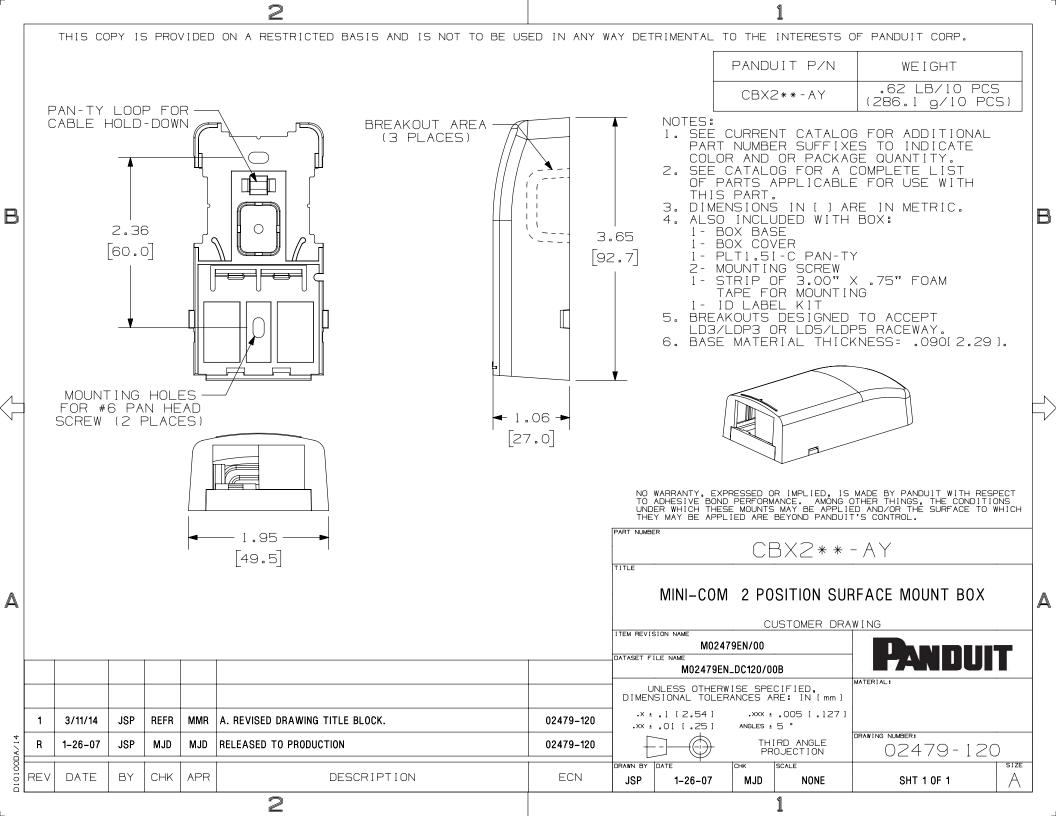

## **X-ON Electronics**

Largest Supplier of Electrical and Electronic Components

Click to view similar products for Wire Ducting & Raceways category:

Click to view products by Panduit manufacturer:

Other Similar products are found below:

```
800A-LB 801I-LSP 802A-ECSP 802I-ICSP 923223-000 PRAF6WH-X A0405538 1301150342 1301160034 1301170070 1301180011 1301230083 1301230153 1301240273 1301250006 1302261238 1302261321 1302262552 1302263103 1302263178 1302263259 1302263816 1302263860 1302264375 1302264390 1301150343 1301160030 1301170050 1301170051 1301170061 1301180013 1301230086 1301230130 1301240054 1302260055 1302260376 1302261343 1302261344 1302262674 1302263095 1302263166 1302263209 1302263513 1302263851 1302263870 1302264137 1302264218 DD1/J AX101472 AX102007
```