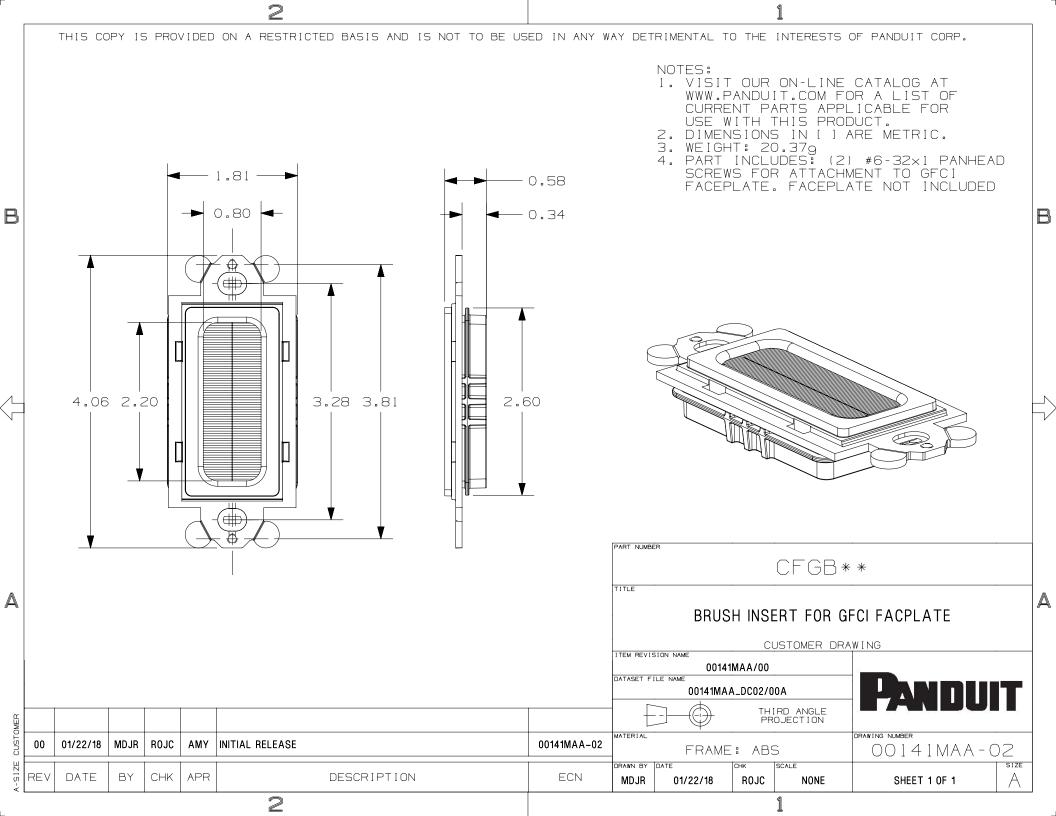

## **X-ON Electronics**

Largest Supplier of Electrical and Electronic Components

Click to view similar products for Wire Ducting & Raceways category:

Click to view products by Panduit manufacturer:

Other Similar products are found below:

```
800A-LB 801I-LSP 802A-ECSP 802I-ICSP 923223-000 PRAF6WH-X A0405538 1301150342 1301160034 1301170070 1301180011 1301230083 1301230153 1301240273 1301250006 1302261238 1302261321 1302262552 1302263103 1302263178 1302263259 1302263816 1302263860 1302264375 1302264390 1301150343 1301160030 1301170050 1301170051 1301170061 1301180013 1301230086 1301230130 1301240054 1302260055 1302260376 1302261343 1302261344 1302262674 1302263095 1302263166 1302263209 1302263513 1302263851 1302263870 1302264137 1302264218 DD1/J AX102007 AX102411
```