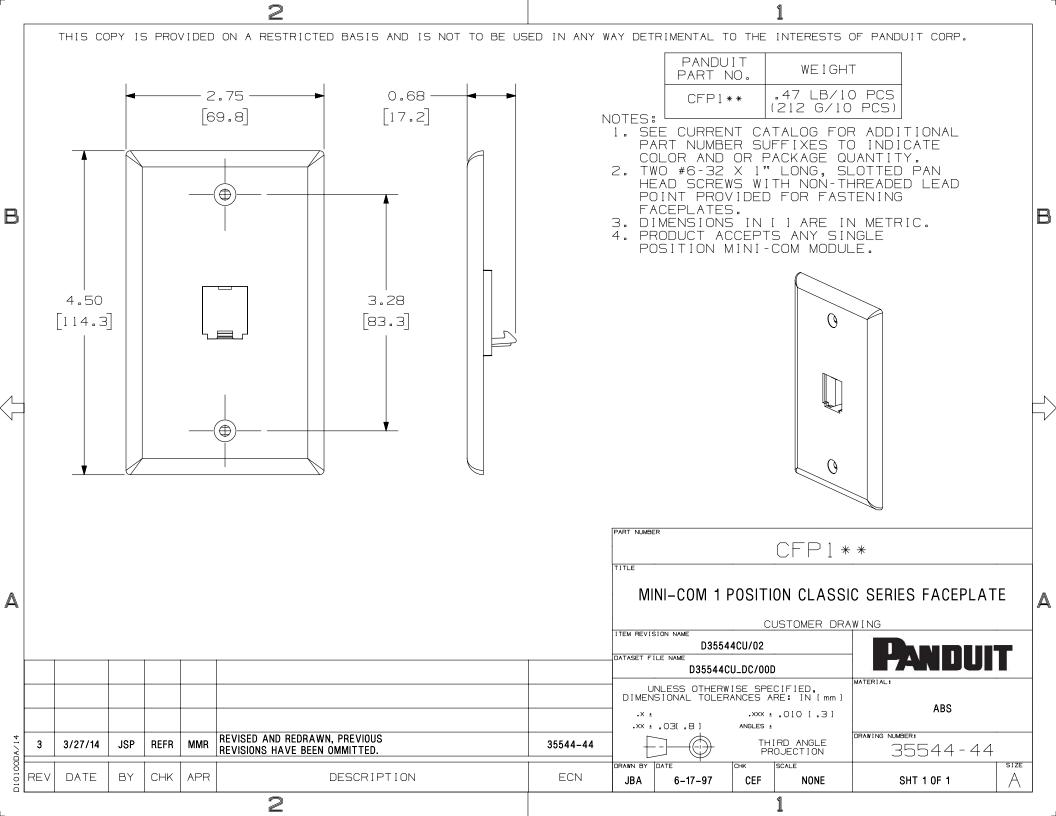

## **X-ON Electronics**

Largest Supplier of Electrical and Electronic Components

Click to view similar products for Wire Ducting & Raceways category:

Click to view products by Panduit manufacturer:

Other Similar products are found below:

```
800A-LB 801I-LSP 802A-ECSP 802I-ICSP 923223-000 PRAF6WH-X A0405538 1301150342 1301160034 1301170070 1301180011 1301230083 1301230153 1301240273 1301250006 1302261238 1302261321 1302262552 1302263103 1302263178 1302263259 1302263816 1302263860 1302264375 1302264390 1301150343 1301160030 1301170050 1301170051 1301170061 1301180013 1301230086 1301230130 1301240054 1302260055 1302260376 1302261343 1302261344 1302262674 1302263095 1302263166 1302263209 1302263513 1302263851 1302263870 1302264137 1302264218 DD1/J AX101472 AX102007
```