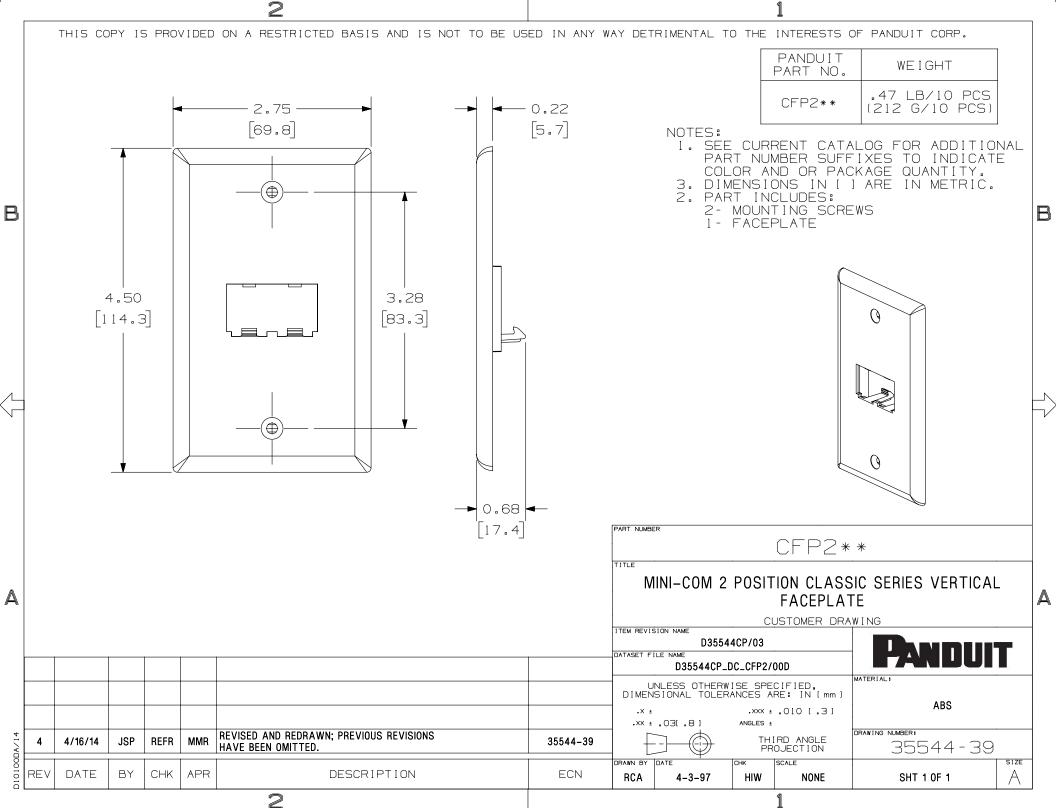

## **X-ON Electronics**

Largest Supplier of Electrical and Electronic Components

Click to view similar products for Wire Ducting & Raceways category:

Click to view products by Panduit manufacturer:

Other Similar products are found below :

 800A-LB
 801I-LSP
 802A-ECSP
 802I-ICSP
 923223-000
 PRAF6WH-X
 A0405538
 1301150342
 1301160034
 1301170070
 1301180011

 1301230083
 1301230153
 1301240273
 1301250006
 1302261238
 1302261321
 1302262552
 1302263103
 1302263178
 1302263259

 1302263816
 1302263860
 1302264375
 1302264390
 1301150343
 1301160030
 1301170051
 1301170061
 1301180013

 1301230086
 1301230130
 1301240054
 1302260055
 1302260376
 1302261343
 1302262674
 1302263095
 1302263166

 1302263209
 1302263513
 1302263870
 1302264137
 1302264218
 DD1/J
 AX101472
 AX102007