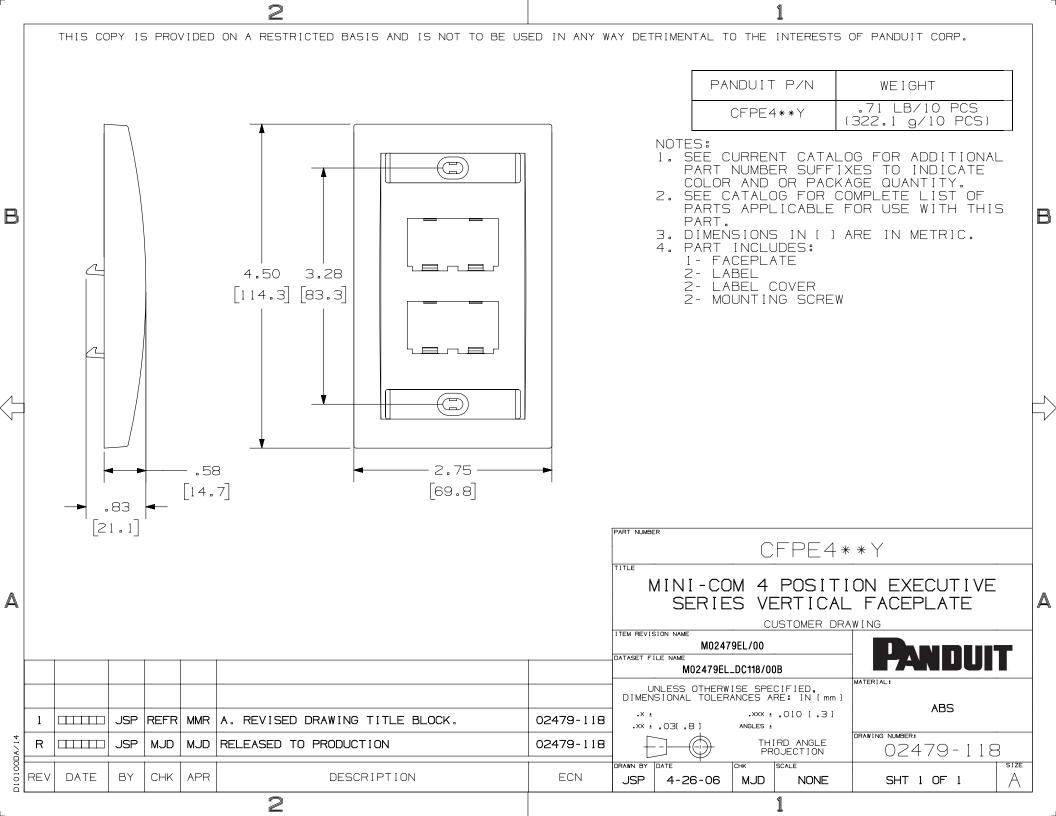

## **X-ON Electronics**

Largest Supplier of Electrical and Electronic Components

Click to view similar products for Wire Ducting & Raceways category:

Click to view products by Panduit manufacturer:

Other Similar products are found below:

```
800A-LB 801I-LSP 802A-ECSP 802I-ICSP 923223-000 PRAF6WH-X A0405538 1301150342 1301160034 1301170070 1301180011 1301230083 1301230153 1301240273 1301250006 1302261238 1302261321 1302262552 1302263103 1302263178 1302263259 1302263816 1302263860 1302264375 1302264390 1301150343 1301160030 1301170050 1301170051 1301170061 1301180013 1301230086 1301230130 1301240054 1302260055 1302260376 1302261343 1302261344 1302262674 1302263095 1302263166 1302263209 1302263513 1302263851 1302263870 1302264137 1302264218 DD1/J AX101472 AX102007
```