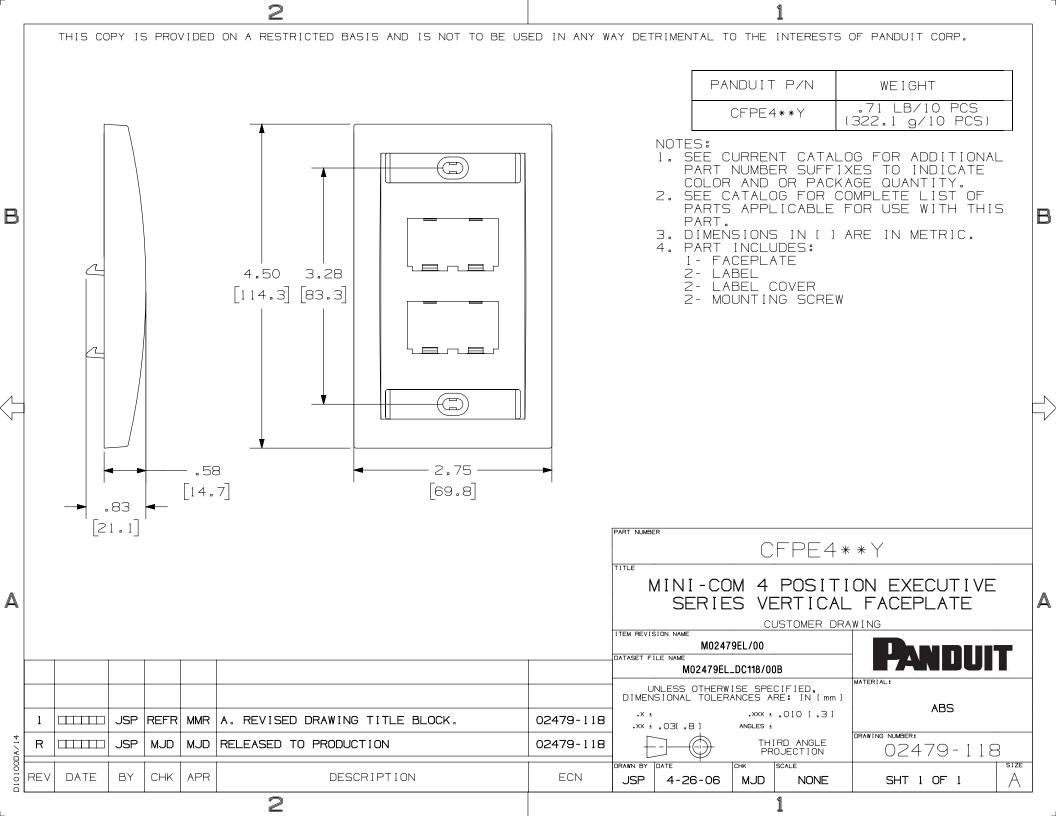

## **X-ON Electronics**

Largest Supplier of Electrical and Electronic Components

Click to view similar products for Wire Ducting & Raceways category:

Click to view products by Panduit manufacturer:

Other Similar products are found below:

```
800A-LB 801I-LSP 802A-ECSP 802I-ICSP 923223-000 PRAF6WH-X A0405538 1301150342 1301160034 1301170070 1301180011 1301230083 1301230153 1301240273 1301250006 1302261238 1302261321 1302262552 1302263103 1302263178 1302263259 1302263816 1302263860 1302264375 1302264390 1301150343 1301160030 1301170050 1301170051 1301170061 1301180013 1301230086 1301230130 1301240054 1302260055 1302260376 1302261343 1302261344 1302262674 1302263095 1302263166 1302263209 1302263513 1302263851 1302263870 1302264137 1302264218 DD1/J AX102007 AX102411
```