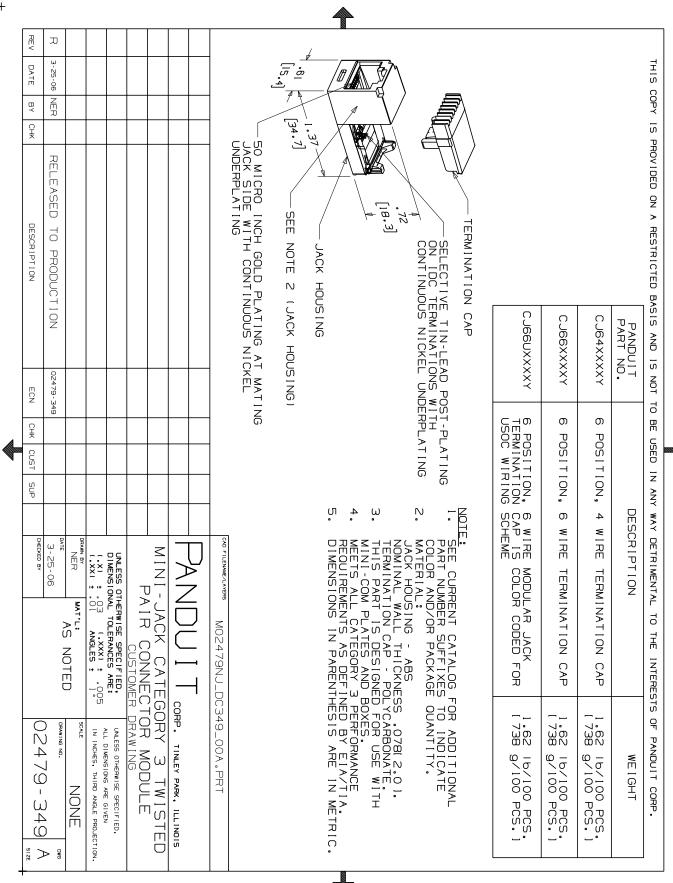

+

+

+

+

## **X-ON Electronics**

Largest Supplier of Electrical and Electronic Components

Click to view similar products for Modular Connectors / Ethernet Connectors category:

Click to view products by Panduit manufacturer:

Other Similar products are found below :

 RJE231881317T
 MP1010RX-1000
 MP44RX-1000
 GAX-3-66
 GAX-8-62
 93606-0253
 GD-A-44
 GDCX-PA-66-50
 GDCX-PN-64
 GDCX-PN-64

 PN-66
 GDCX-PN-66-50
 GDLX-A-66
 GDLX-A-88
 GDLX-N-66
 GDLX-S-88K
 GDTX-S-88-50
 GDX-PA-1010
 GLX-N 

 1010M-BLK
 GLX-S-88M-BLK
 GMX-N-1010
 GMX-S-1010
 GMX-S-66
 GMX-SMT2-N-1010
 GMX-SMT2-N-64-50
 GMX-SMT2-N-88

 GMX-SMT2-S6-88
 GMX-SMT4-N-88
 GPX-2-64
 GRT1-BT1-5
 GSGX-N-2-88
 GSX-NS2-88-3.05
 GSX-NS2-88-3.05-50
 GSX-NS-88-3.05-30

 30
 GSX-NS-88-3.05-50
 GSX-NS-88-3.68
 1-1775629-2
 GWLX-S-88-G