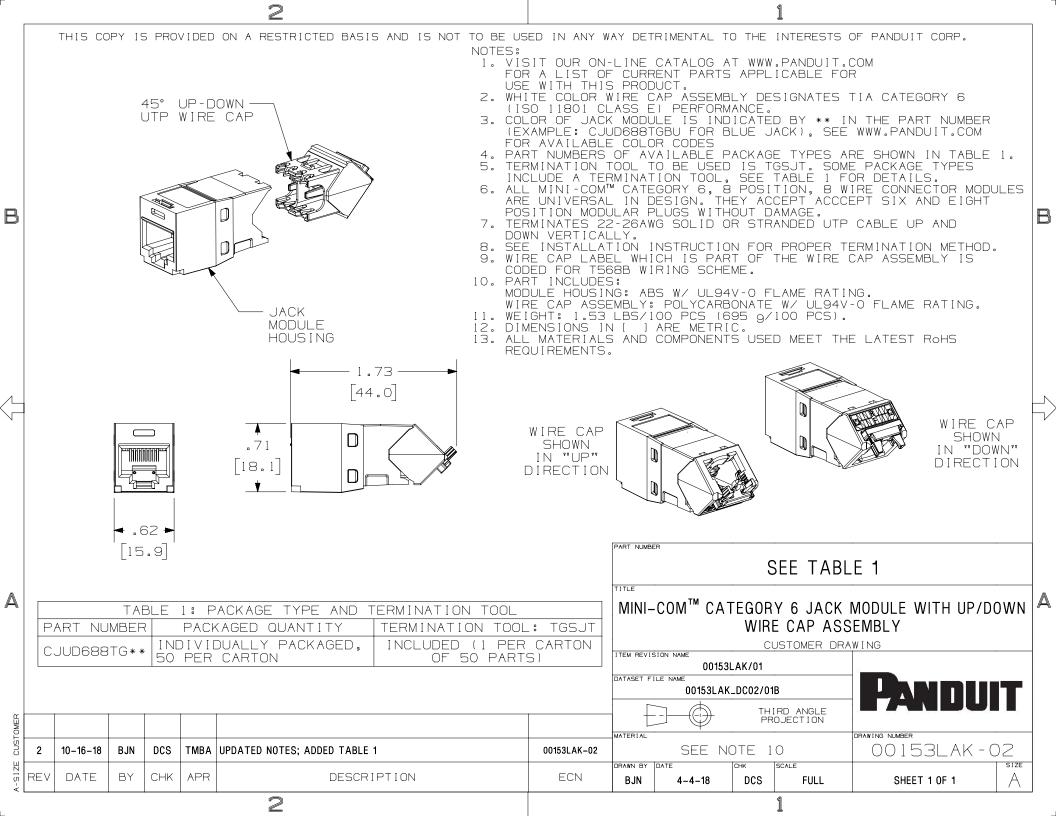

## **X-ON Electronics**

Largest Supplier of Electrical and Electronic Components

Click to view similar products for Modular Connectors / Ethernet Connectors category:

Click to view products by Panduit manufacturer:

Other Similar products are found below:

RJE231881317T MP1010RX-1000 MP44RX-1000 GAX-3-66 GAX-8-62 93606-0253 GD-A-44 GDCX-PA-66-50 GDCX-PN-64 GDCX-PN-66 GDCX-PN-66-50 GDLX-A-66 GDLX-A-88 GDLX-N-66 GDLX-S-88K GDTX-S-88-50 GDX-PA-1010 GLX-N-1010M-BLK GLX-N-44M GLX-S-88M-BLK GMX-N-1010 GMX-S-1010 GMX-S-66 GMX-SMT2-N-1010 GMX-SMT2-N-64-50 GMX-SMT2-S6-88 GMX-SMT4-N-88 GPX-2-64 GRT1-BT1-5 GSGX-N-2-88 GSX-NS2-88-3.05 GSX-NS2-88-3.05-50 GSX-NS-88-3.05-30 GSX-NS-88-3.05-30 GSX-NS-88-3.05-50 GSX-NS-88-3.05-30 GSX-NS-88-3.05-50 GSX-NS-88-3.68 1-1775629-2 GWLX-S-88-GR GWLX-S9-88-YG 1