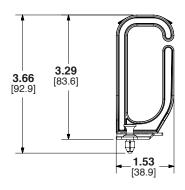

## D Ring Cable Manager

**CMBBCMR** 

# **Equipment Bracket**

**CMBBRKT** 

Dimensions are in inches (Dimensions in parenthesis are metric)