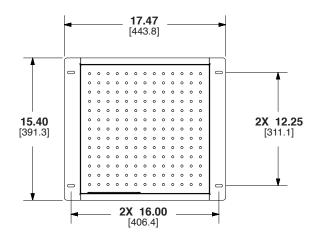

|
| Easy to mount     | Installs easily between any standard metal or wooden studs and can be mounted with bezel and power knockout either facing up or down |

# applications

The AV in-wall box is a storage and cable management solution that is intended to be mounted behind a television monitor or projection screen. The in-wall box can be used in any application requiring storage or power placement for active components. It is ideal for digital signage, conference rooms, classrooms, and any application with a monitor. With two sizes available, the in-wall box can fit behind a variety of screens and monitors.

### AV In-Wall Box-Small

# 17.47 [443.8] 2X 6.00 8.65 [219.8] [152.4] **16.00** [406.4]

**CMBBSWH** 

# AV In-Wall Box-Large



**CMBBLWH** 

# Optional:

## D Ring Cable Manager



**CMBBCMR** 

# **Equipment Bracket**



**CMBBRKT** 

Dimensions are in inches (Dimensions in parenthesis are metric)

### WORLDWIDE SUBSIDIARIES AND SALES OFFICES

PANDUIT US/CANADA Phone: 800.777.3300

PANDUIT EUROPE LTD. London, UK cs-emea@panduit.com Phone: 44.20.8601.7200

PANDUIT SINGAPORE PTE. LTD. Republic of Singapore cs-ap@panduit.com Phone: 65.6305.7575

PANDUIT JAPAN Tokyo, Japan cs-japan@panduit.com Phone: 81.3.6863.6000 PANDUIT LATIN AMERICA Guadalajara, Mexico cs-la@panduit.com Phone: 52.33.3777.6000

PANDUIT AUSTRALIA PTY. LTD. Victoria, Australia cs-aus@panduit.com Phone: 61.3.9794.9020

For a copy of Panduit product warranties, log on to www.panduit.com/warranty

For more information

### Visit us at www.panduit.com