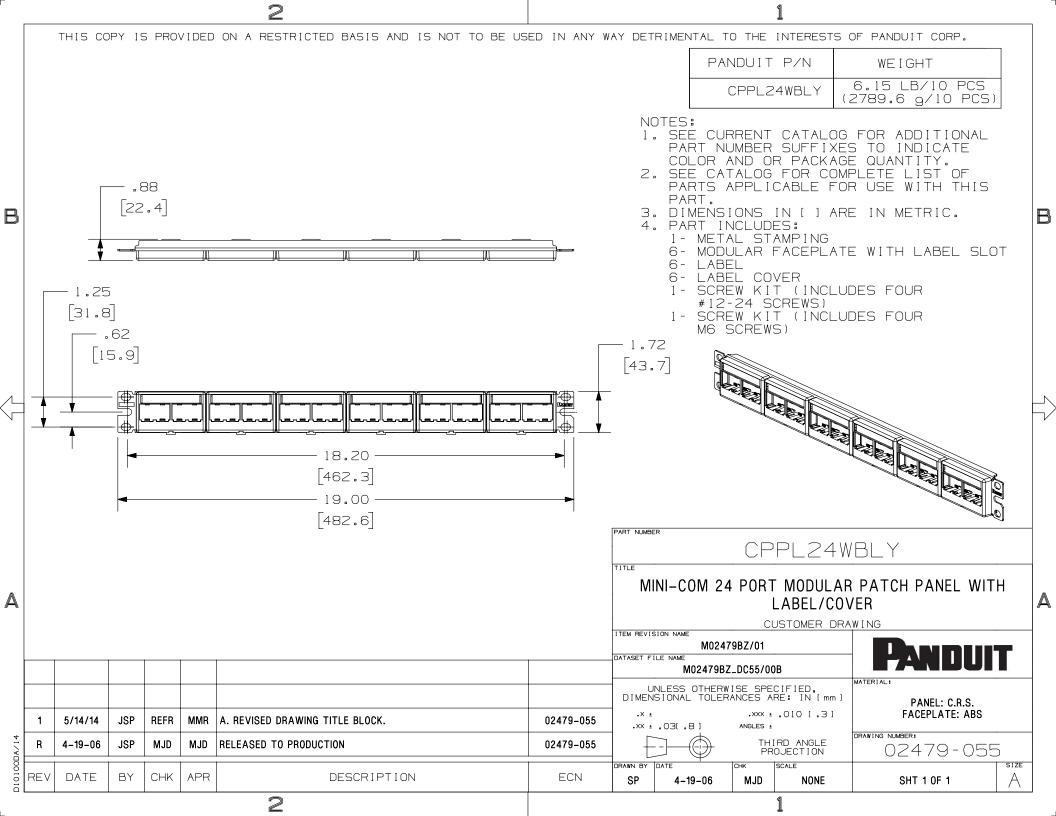

## **X-ON Electronics**

Largest Supplier of Electrical and Electronic Components

Click to view similar products for Wire Ducting & Raceways category:

Click to view products by Panduit manufacturer:

Other Similar products are found below:

```
800A-LB 801I-LSP 802A-ECSP 802I-ICSP 923223-000 PRAF6WH-X A0405538 1301150342 1301160034 1301170070 1301180011 1301230083 1301230153 1301240273 1301250006 1302261238 1302261321 1302262552 1302263103 1302263178 1302263259 1302263816 1302263860 1302264375 1302264390 1301150343 1301160030 1301170050 1301170051 1301170061 1301180013 1301230086 1301230130 1301240054 1302260055 1302260376 1302261343 1302261344 1302262674 1302263095 1302263166 1302263209 1302263513 1302263851 1302263870 1302264137 1302264218 DD1/J AX102007 AX102411
```