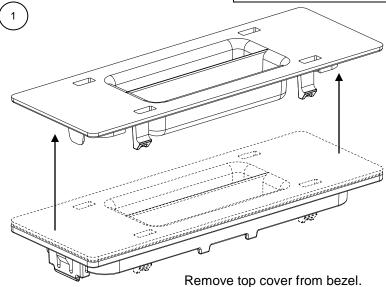

Insert one side of cover, lengthwise, into bezel. Then pivot second side down, snapping cover into place inside bezel.

Using the finger pull, apply moderate forces in any direction to ensure the part is secured into the cabinet top cap.