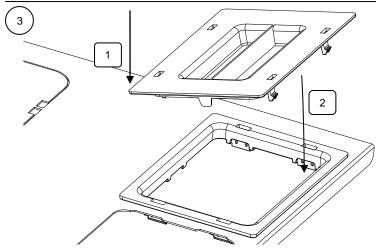

## **Cabinet Top Covers & Cable Protection**

Part numbers: CTCN1X5 and CTCN3X5

© Panduit Corp. 2012 INSTALLATION INSTRUCTIONS RW294

Insert one side of bezel, edgewise, into the top cap opening . Then pivot second side down, snapping bezel into place on ends. Visually inspect to ensure tabs have engaged below opening.

Insert one side of cover, lengthwise, into bezel. Then pivot second side down, snapping cover into place inside bezel.

Using the finger pull, apply moderate forces in any direction to ensure the part is secured into the cabinet top cap.

For Technical Support: www.panduit.com/resources/install\_maintain.asp

Insert one side of bezel, edgewise, into the top cap opening. Then pivot second side down, snapping bezel into place on ends. Visually inspect to ensure tabs have engaged below opening.

Insert one side of cover, lengthwise, into bezel. Then pivot second side down, snapping cover into place

Using the finger pull, apply moderate forces in any direction to ensure the part is secured into the cabinet top cap.