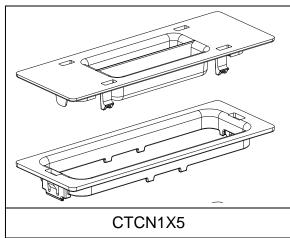

## **Cabinet Top Covers & Cable Protection**

Part numbers: CTCN1X5 and CTCN3X5

© Panduit Corp. 2012 INSTALLATION INSTRUCTIONS RW294

Insert one side of bezel, edgewise, into the top cap opening . Then pivot second side down, snapping bezel into place on ends. Visually inspect to ensure tabs have engaged below opening.