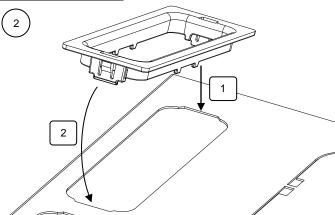

For Technical Support: www.panduit.com/resources/install\_maintain.asp

Insert one side of bezel, edgewise, into the top cap opening. Then pivot second side down, snapping bezel into place on ends. Visually inspect to ensure tabs have engaged below opening.