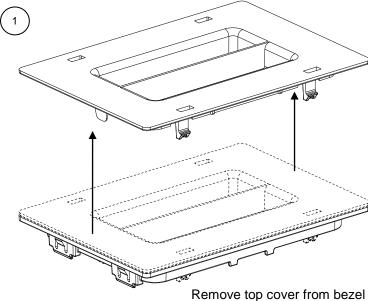

## **Cabinet Top Covers & Cable Protection**

Part numbers: CTCN1X5 and CTCN3X5

© Panduit Corp. 2012 INSTALLATION INSTRUCTIONS RW294

Insert one side of bezel, edgewise, into the top cap opening . Then pivot second side down, snapping bezel into place on ends. Visually inspect to ensure tabs have engaged below opening.

For Technical Support: www.panduit.com/resources/install\_maintain.asp

Insert one side of bezel, edgewise, into the top cap opening. Then pivot second side down, snapping bezel into place on ends. Visually inspect to ensure tabs have engaged below opening.