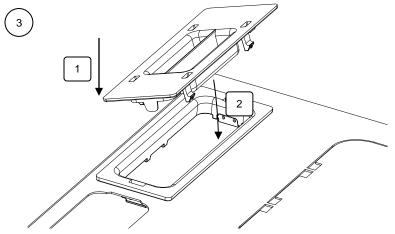

Insert one side of cover, lengthwise, into bezel. Then pivot second side down, snapping cover into place

Using the finger pull, apply moderate forces in any direction to ensure the part is secured into the cabinet top cap.