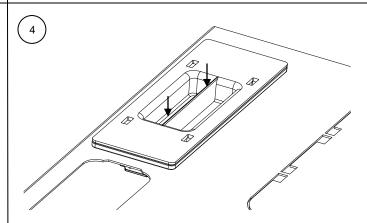

## **Cabinet Top Covers & Cable Protection**

Part numbers: CTCN1X5 and CTCN3X5

© Panduit Corp. 2012 INSTALLATION INSTRUCTIONS RW294

Insert one side of bezel, edgewise, into the top cap opening . Then pivot second side down, snapping bezel into place on ends. Visually inspect to ensure tabs have engaged below opening.

For Technical Support: www.panduit.com/resources/install\_maintain.asp

Insert one side of bezel, edgewise, into the top cap opening. Then pivot second side down, snapping bezel into place on ends. Visually inspect to ensure tabs have engaged below opening.