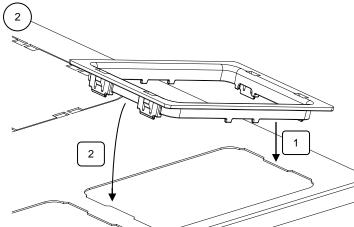

Insert one side of cover, lengthwise, into bezel. Then pivot second side down, snapping cover into place inside bezel.

Using the finger pull, apply moderate forces in any direction to ensure the part is secured into the cabinet top cap.

Insert one side of cover, lengthwise, into bezel. Then pivot second side down, snapping cover into place

Using the finger pull, apply moderate forces in any direction to ensure the part is secured into the cabinet top cap.