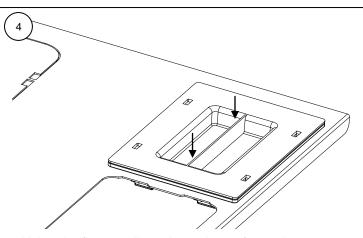

Insert one side of cover, lengthwise, into bezel. Then pivot second side down, snapping cover into place inside bezel.

Using the finger pull, apply moderate forces in any direction to ensure the part is secured into the cabinet top cap.

Insert one side of cover, lengthwise, into bezel. Then pivot second side down, snapping cover into place

Using the finger pull, apply moderate forces in any direction to ensure the part is secured into the cabinet top cap.