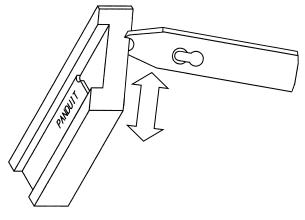

NOTE: Sharpening of the cutter die may leave a very small burr, which should be removed from the die cutting edges.

6. Place the cutting edges of the die against the angled end of the die sharpening fixture, as shown in Figure B. Slide the die back and forth along the end of the die sharpening fixture at least 25 times.