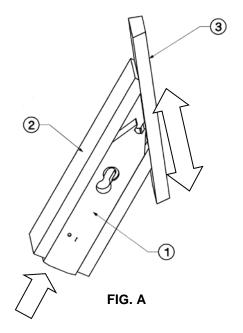

### **Operation of DSF Sharpening Fixtures:**

- 1. Place cutter die (1) into slot on the appropriate fixture (2), in the upright position, as shown in Figure A.
- Apply four drops of lubricant (supplied with fixture) to 2. the surface of sharpening stone (3).
- 3. Place sharpening stone flat on angled surface of fixture, as shown in Figure A.
- 4. While applying slight upward pressure to the cutter die, slide sharpening stone back and forth in the direction of the arrows until tip is sharp. Make sure that the sharpening stone remains flat against the surface of the sharpening fixture.
- 5. Rotate the cutter die 180° to sharpen other cutting blade surface, and repeat Steps 3 and 4.