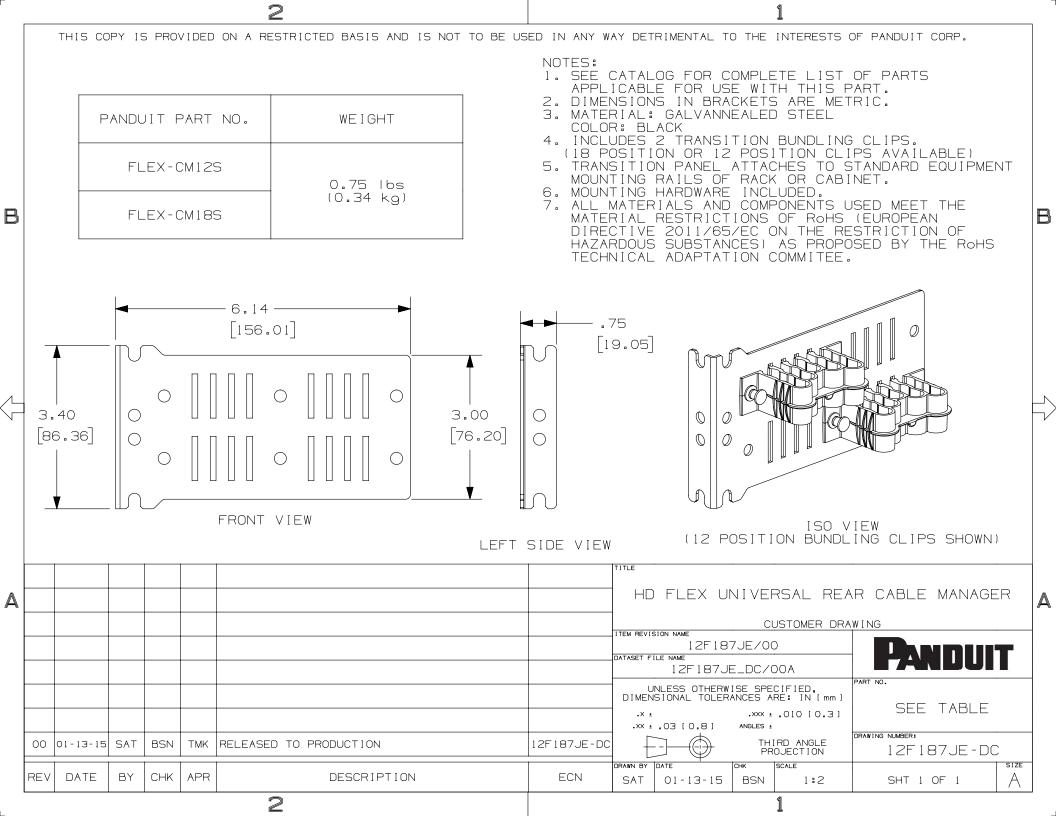

## **X-ON Electronics**

Largest Supplier of Electrical and Electronic Components

Click to view similar products for Wire Ducting & Raceways category:

Click to view products by Panduit manufacturer:

Other Similar products are found below:

```
800A-LB 801I-LSP 802A-ECSP 802I-ICSP 923223-000 PRAF6WH-X A0405538 1301150342 1301160034 1301170070 1301180011 1301230083 1301230153 1301240273 1301250006 1302261238 1302261321 1302262552 1302263103 1302263178 1302263259 1302263816 1302263860 1302264375 1302264390 1301150343 1301160030 1301170050 1301170051 1301170061 1301180013 1301230086 1301230130 1301240054 1302260055 1302260376 1302261343 1302261344 1302262674 1302263095 1302263166 1302263209 1302263513 1302263851 1302263870 1302264137 1302264218 DD1/J AX101472 AX102007
```