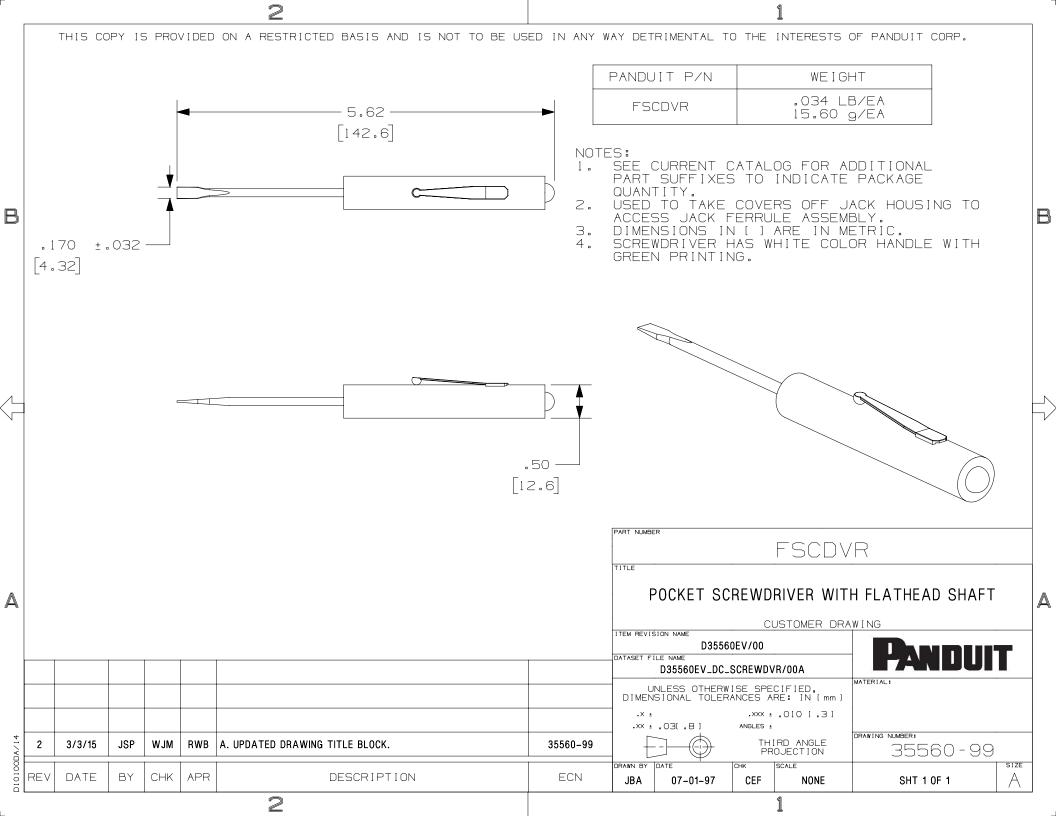

## **X-ON Electronics**

Largest Supplier of Electrical and Electronic Components

Click to view similar products for Screwdrivers, Nut Drivers & Socket Drivers category:

Click to view products by Panduit manufacturer:

Other Similar products are found below:

272012M 27850 CE-16-03400-00-HNDLE-TORQ 323451-000 HMM-HH WUVT-1-120AC-P 00-8987-YWPP TS-35 32024 XW4Z-00B 49-22-4073 96025 96030 96560 96430 31830 92270 96012 96436 96536 92064 72820 96520 92040 96416 96570 72823 96525 96720 92020 96523 96510 96427 92073 92052 72905 72741 72663 32061 30751 KLEIN TOOLS SCREWDRIVER 4-IN-1 612020B 35-045 6951 83 9058 9977 EMF PTE6