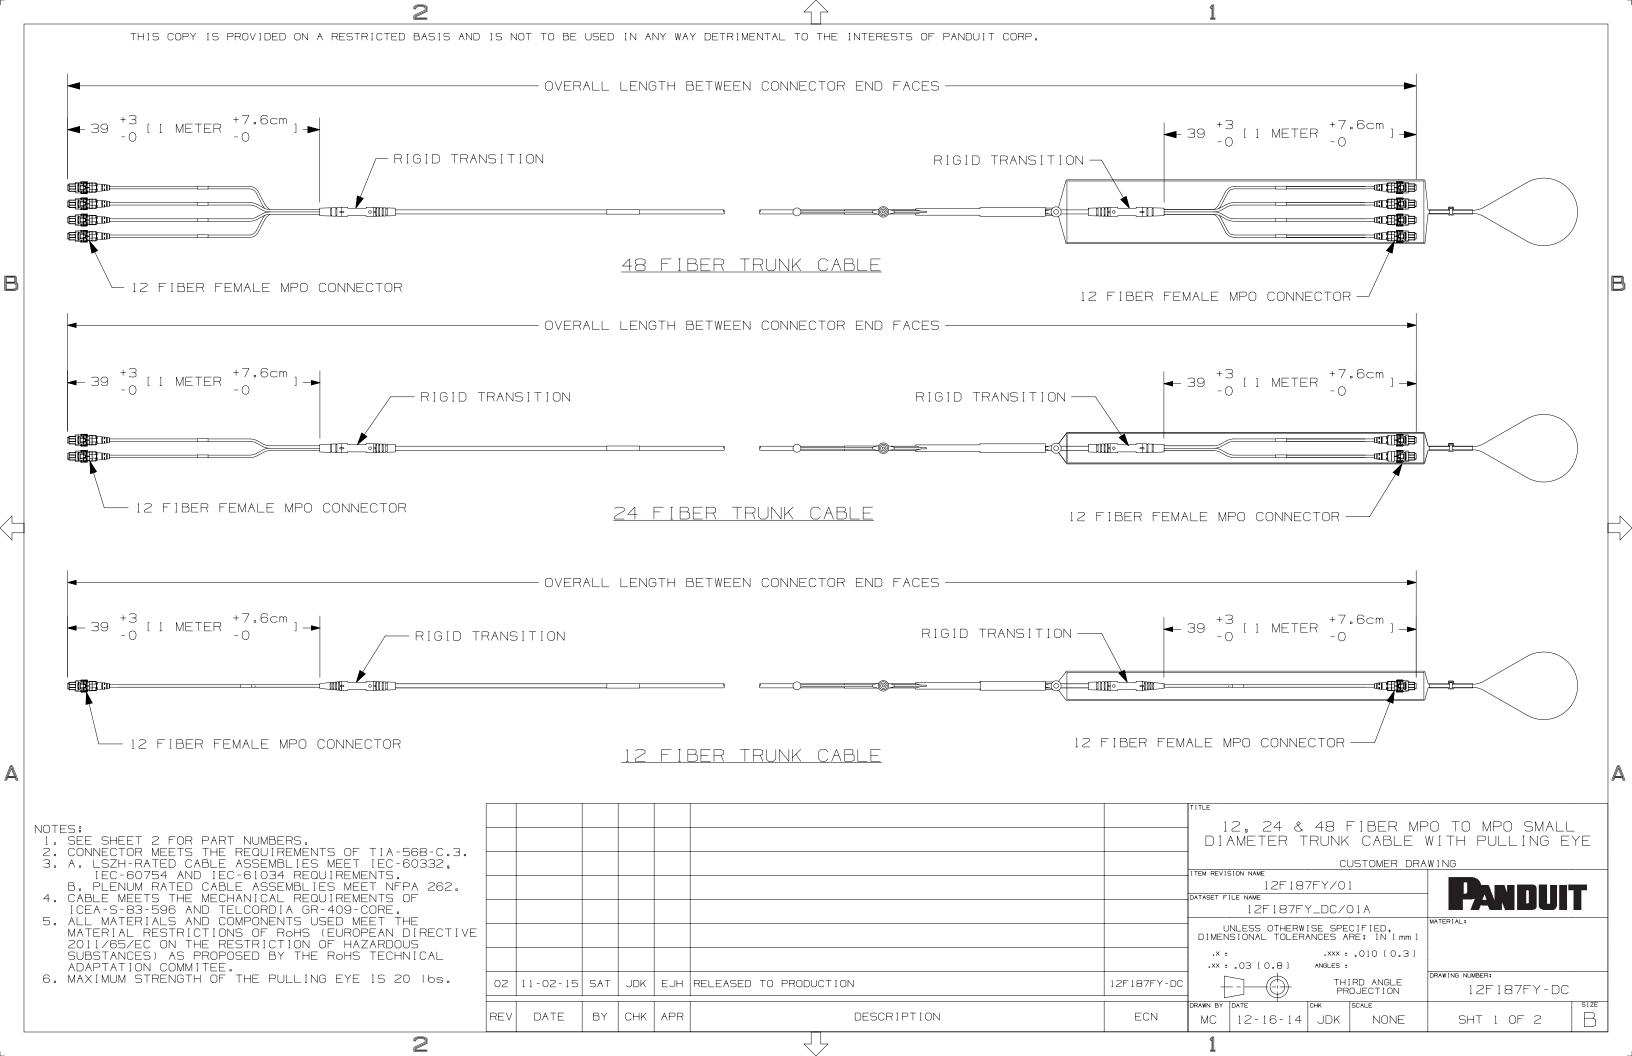

## **X-ON Electronics**

Largest Supplier of Electrical and Electronic Components

Click to view similar products for Wire Ducting & Raceways category:

Click to view products by Panduit manufacturer:

Other Similar products are found below:

FG5EI25-A PED12 PED8 PEVEP FXOE3-10M3 FZD3-3M2 FZLE10-10M2 FZOE10-10M1 FZOLE10-10M2 FZPE3-10M2 923223-000
PRAF6WH-X A0405538 1301150342 1301230083 1301150343 1301230086 1301240054 AX101472 AX102652 AX102653 AX102737
S62DS S65DS S75DSH A0405536 A0405537 A0649869 FXOD3-3M1 FXOE10-10M2 FZLD3-3M2 FZOE3-10M1 FZOE3-10M2
FZOLE3-10M2 FZOPE10-10M1 FZPD3-3M2 PZRFE4 PZWIFIEN PZWIFIENA CNPSNH CNSPC 5400ES WDLT-1216-72 655287-000
S75DS 1301180028 801A-LSP TGECAW 206461-000 853425-000