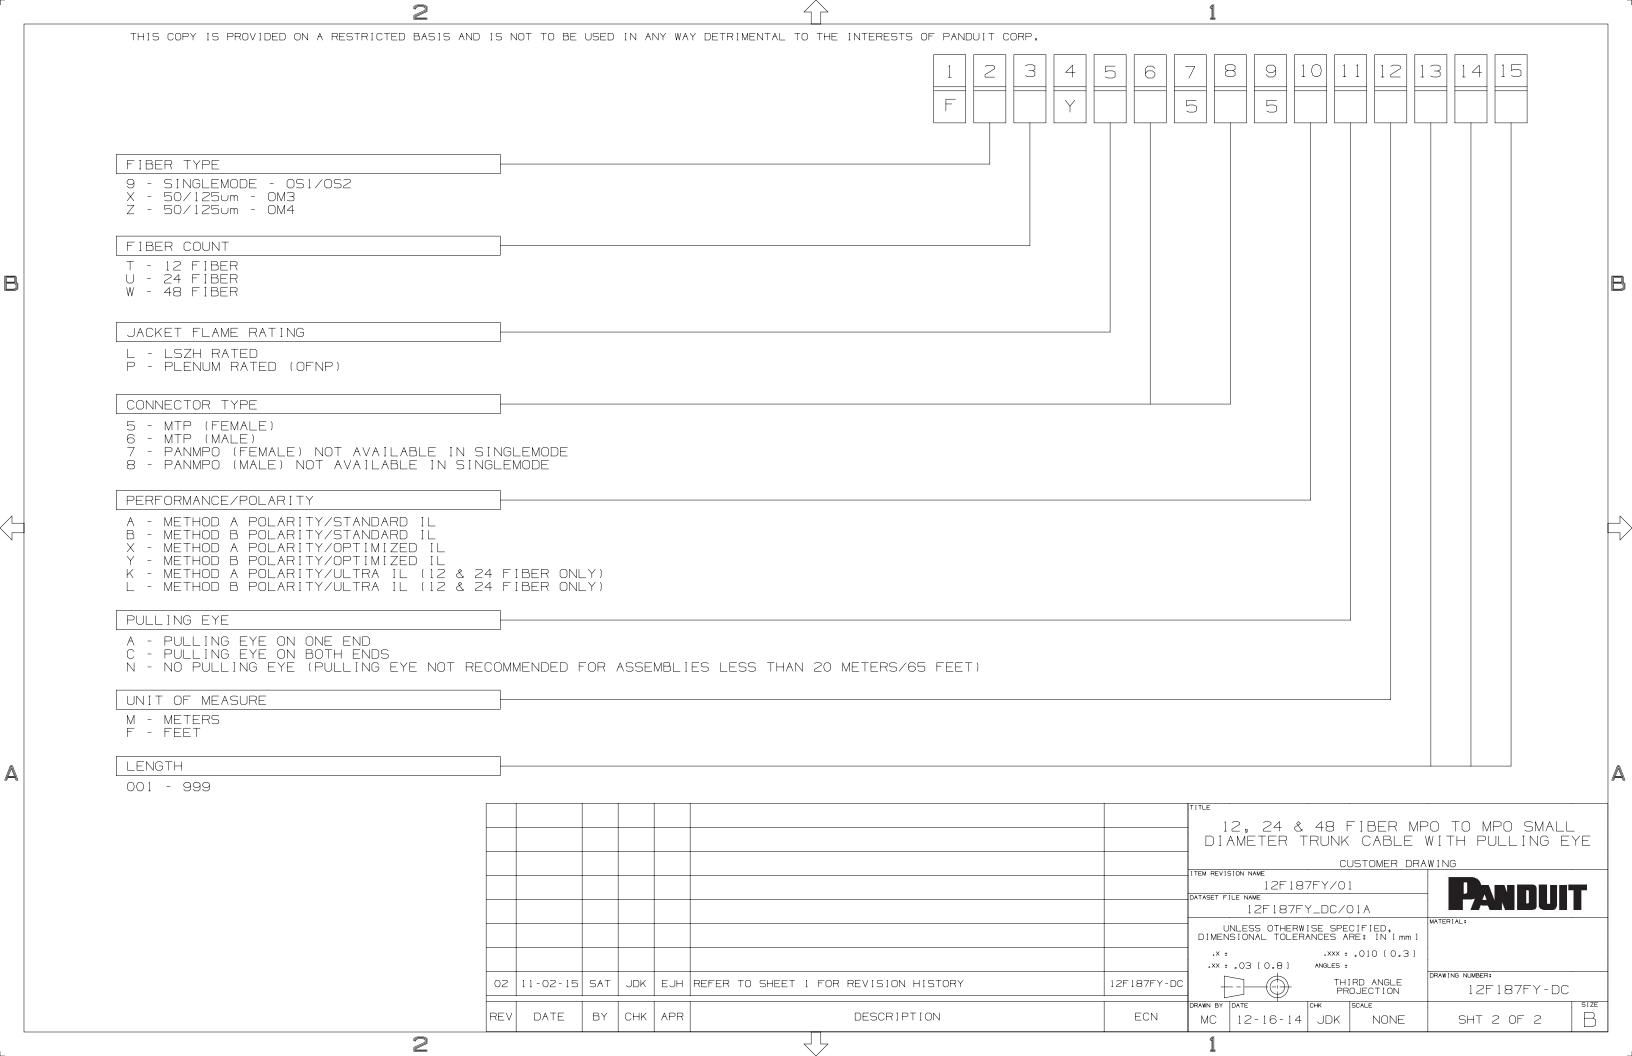

## **X-ON Electronics**

Largest Supplier of Electrical and Electronic Components

Click to view similar products for Wire Ducting & Raceways category:

Click to view products by Panduit manufacturer:

Other Similar products are found below:

FG5EI25-A PED12 PED8 PEVEP FXOE3-10M3 FZD3-3M2 FZLE10-10M2 FZOE10-10M1 FZOLE10-10M2 FZPE3-10M2 923223-000
PRAF6WH-X A0405538 1301150342 1301230083 1301150343 1301230086 1301240054 AX101472 AX102652 AX102653 AX102737
S62DS S65DS S75DSH A0405536 A0405537 A0649869 FXOD3-3M1 FXOE10-10M2 FZLD3-3M2 FZOE3-10M1 FZOE3-10M2
FZOLE3-10M2 FZOPE10-10M1 FZPD3-3M2 PZRFE4 PZWIFIEN PZWIFIENA CNPSNH CNSPC 5400ES WDLT-1216-72 655287-000
S75DS 1301180028 801A-LSP TGECAW 206461-000 853425-000