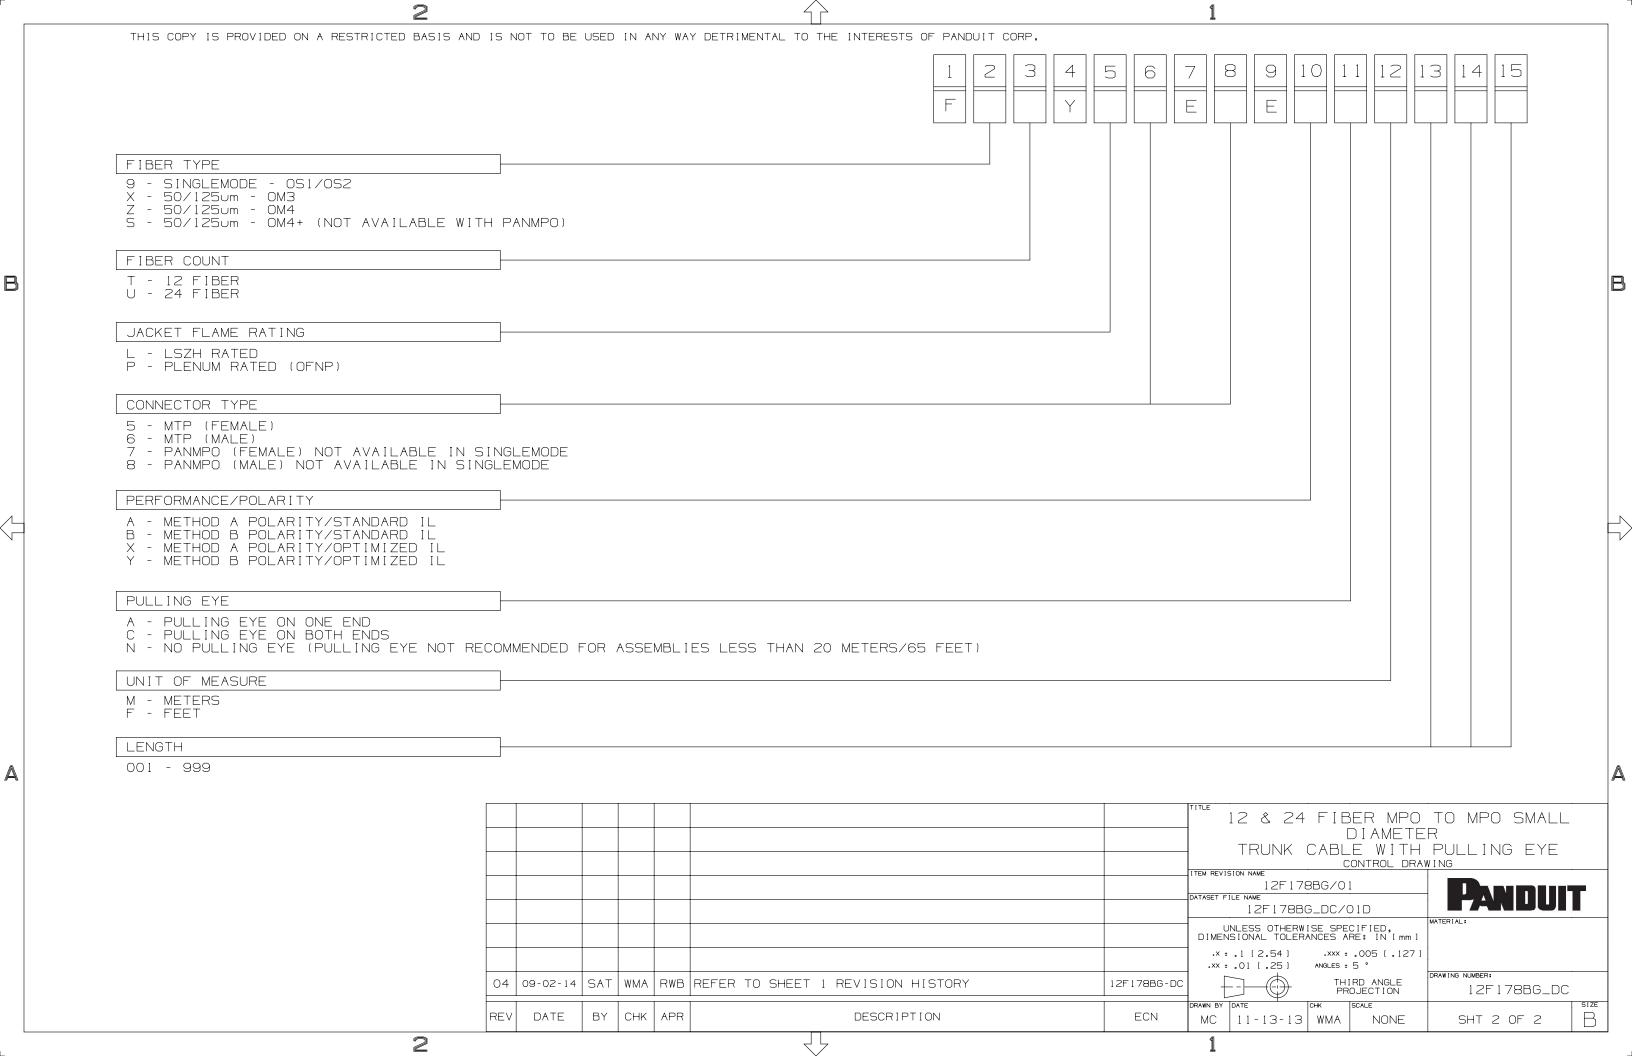

## **X-ON Electronics**

Largest Supplier of Electrical and Electronic Components

Click to view similar products for Wire Ducting & Raceways category:

Click to view products by Panduit manufacturer:

Other Similar products are found below:

FG5EI25-A PED12 PED8 PEVEP FXOE3-10M3 FZD3-3M2 FZLE10-10M2 FZOE10-10M1 FZOLE10-10M2 FZPE3-10M2 923223-000
PRAF6WH-X A0405538 1301150342 1301230083 1301150343 1301230086 1301240054 AX101472 AX102652 AX102653 AX102737
S62DS S65DS S75DSH A0405536 A0405537 A0649869 FXOD3-3M1 FXOE10-10M2 FZLD3-3M2 FZOE3-10M1 FZOE3-10M2
FZOLE3-10M2 FZOPE10-10M1 FZPD3-3M2 PZRFE4 PZWIFIEN PZWIFIENA CNPSNH CNSPC 5400ES WDLT-1216-72 655287-000
S75DS 1301180028 801A-LSP TGECAW 206461-000 853425-000