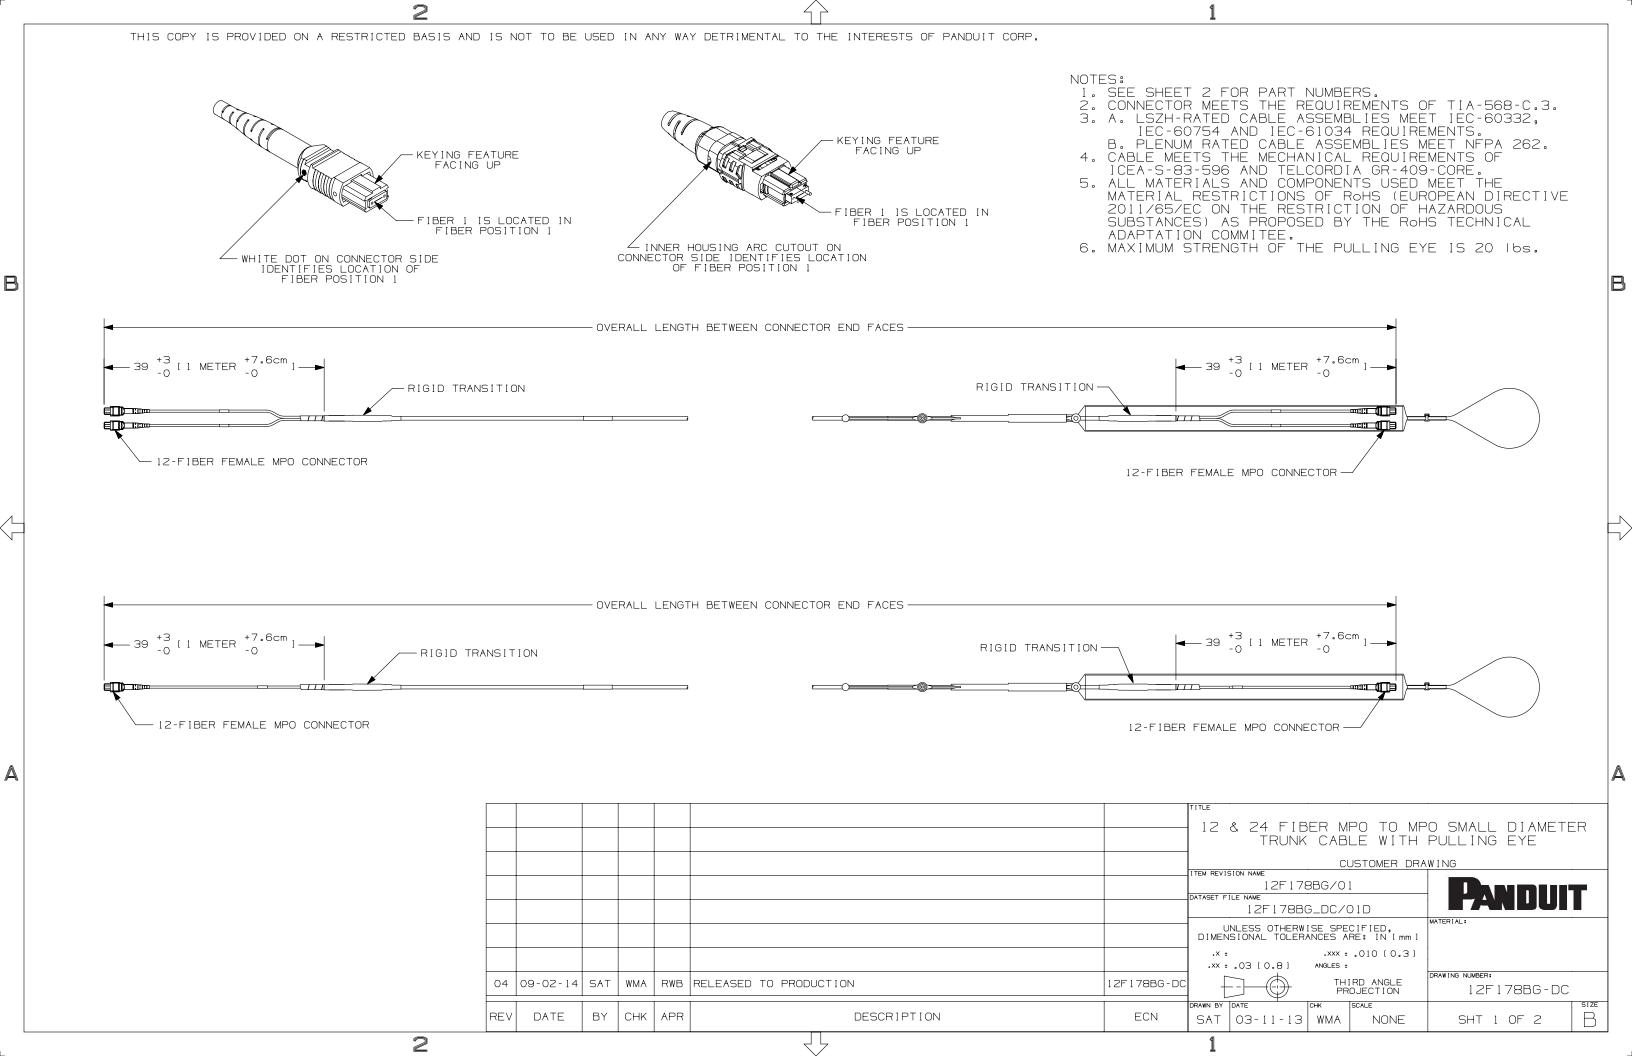

## **X-ON Electronics**

Largest Supplier of Electrical and Electronic Components

Click to view similar products for Wire Ducting & Raceways category:

Click to view products by Panduit manufacturer:

Other Similar products are found below:

FG5EI25-A PED12 PED8 PEVEP FXOE3-10M3 FZD3-3M2 FZLE10-10M2 FZOE10-10M1 FZOLE10-10M2 FZPE3-10M2 923223-000
PRAF6WH-X A0405538 1301150342 1301230083 1301150343 1301230086 1301240054 AX101472 AX102652 AX102653 AX102737
S62DS S65DS S75DSH A0405536 A0405537 A0649869 FXOD3-3M1 FXOE10-10M2 FZLD3-3M2 FZOE3-10M1 FZOE3-10M2
FZOLE3-10M2 FZOPE10-10M1 FZPD3-3M2 PZRFE4 PZWIFIEN PZWIFIENA CNPSNH CNSPC 5400ES WDLT-1216-72 655287-000
S75DS 1301180028 801A-LSP TGECAW 206461-000 853425-000