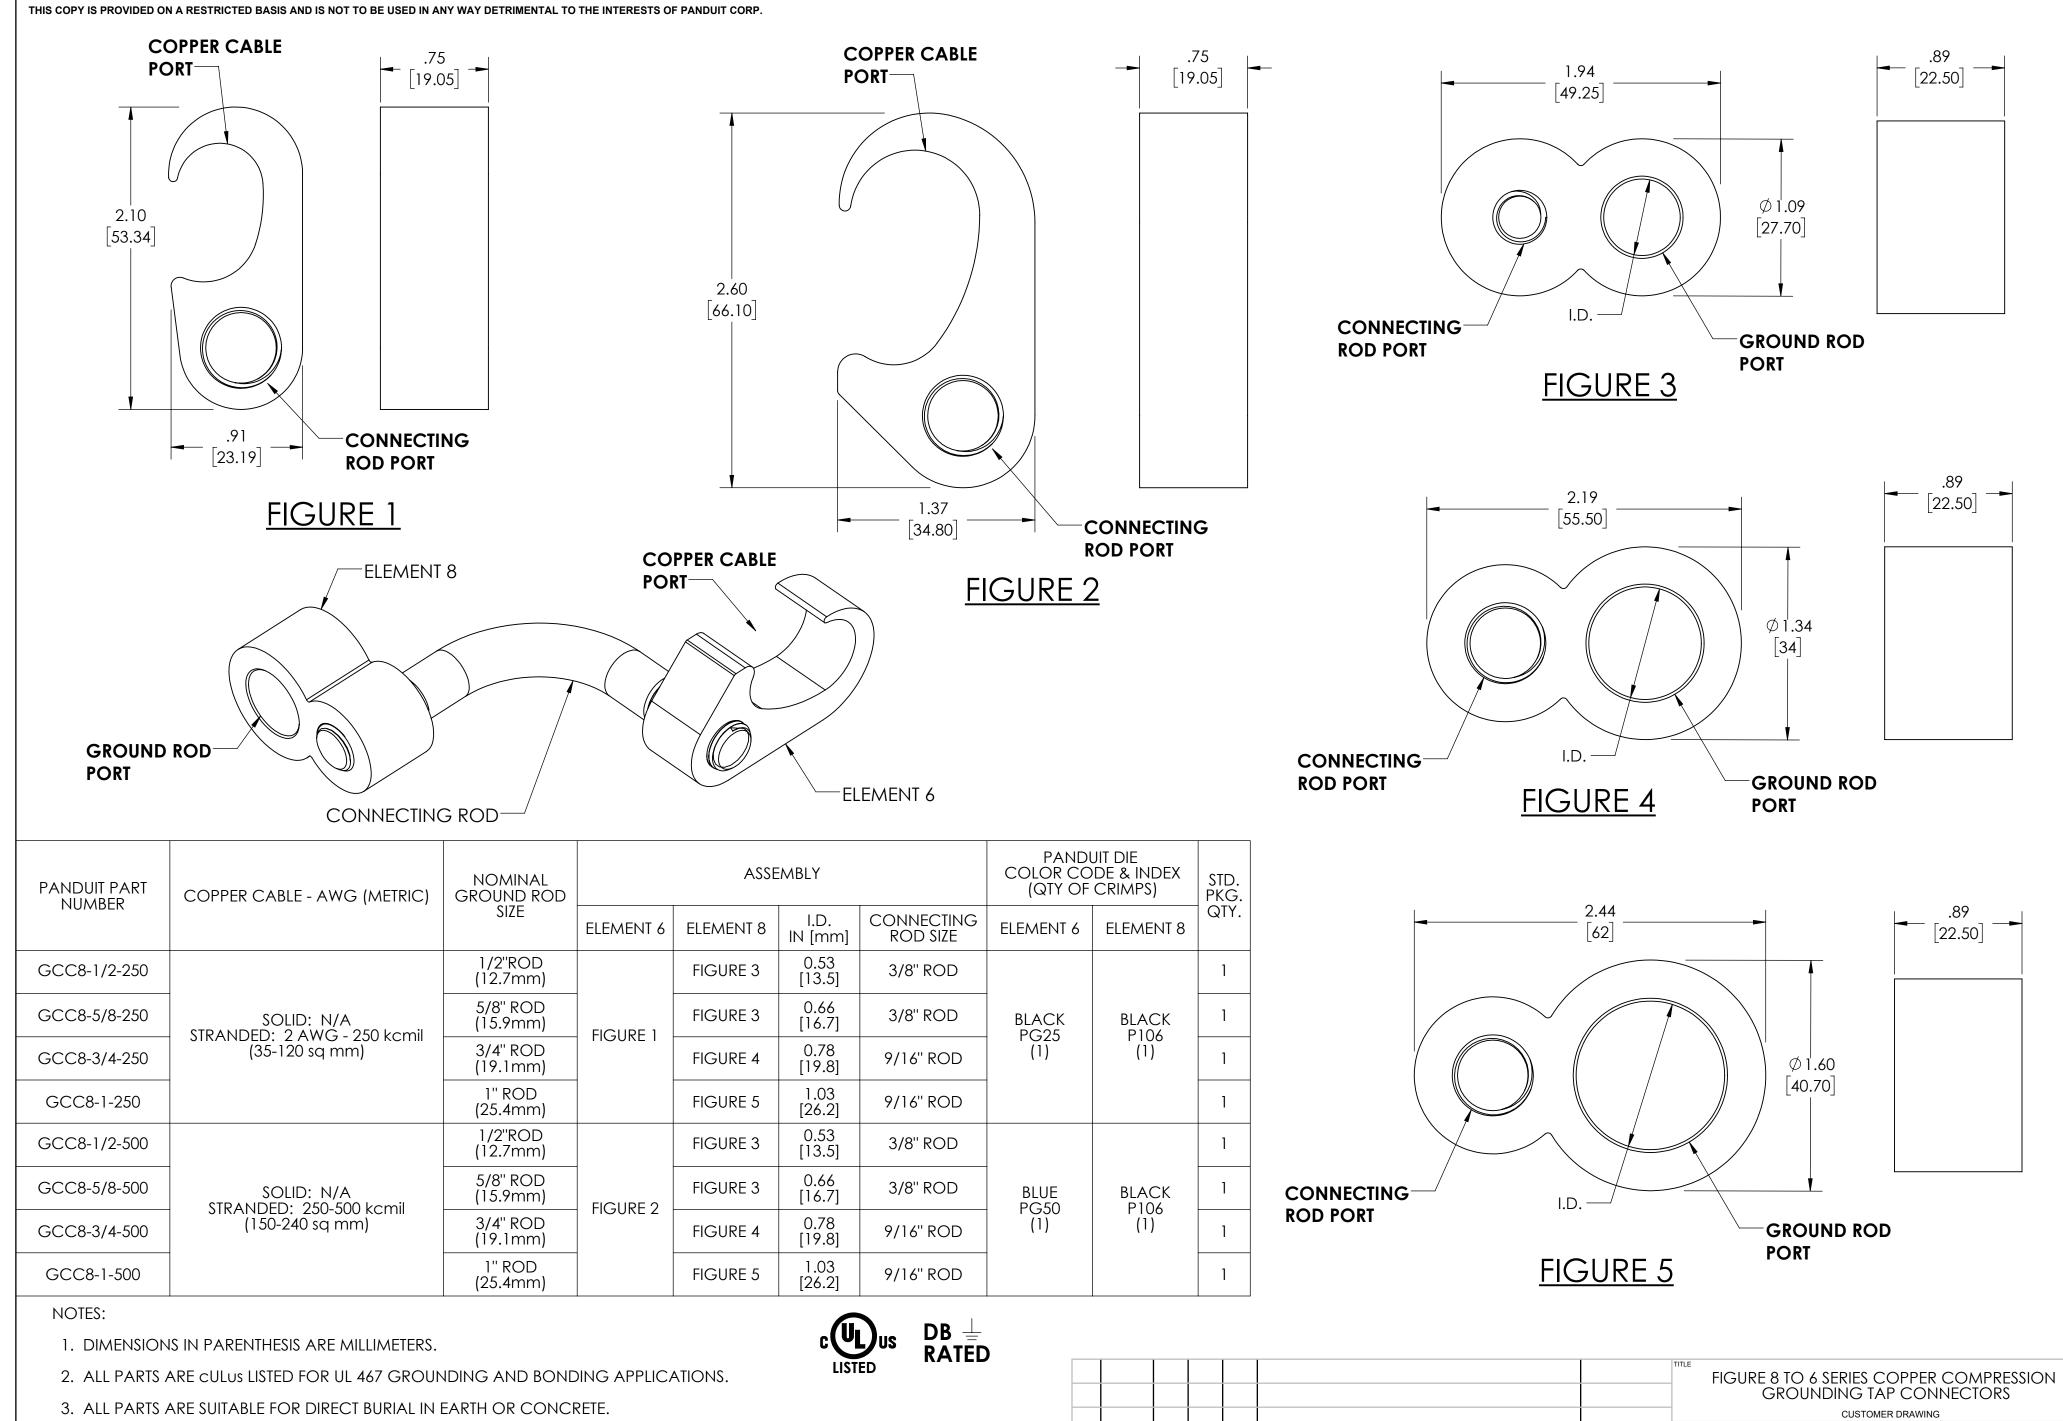

- 4. PRE-APPLIED ANTIOXIDANT COMPOUND ENSURES A HIGH QUALITY MECHANICAL AND ELECTRICAL BOND, SPEEDING INSTALLATION.
- 5. FOR TIN PLATED VERSION, ADD SUFFIX "TP" TO ANY PART NUMBER ABOVE. TIN PLATED CONNECTORS ARE FOR GALVANIZED GROUND ROD APPLICATIONS.
- 6. ALL PARTS ARE SUITABLE FOR USE WITH COPPER CLAD, AND STAINLESS STEEL GROUND RODS. TIN PLATED VERSIONS ARE ADDITIONALLY COMPATIBLE WITH GALVANIZED STEEL GROUND RODS.